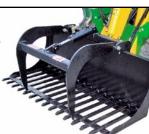

RUBBLE BUCKET 0K50191

Ideal for preparing difficult rocky soil for sod and turf. For removal of unwanted rocks and sticks, leaving soil behind. Makes light work of the most difficult site conditions.

**GRAPPLE BUCKET** 0K50189 The Grapple attaches to Rubble Bucket. More effective when managing bushy tree limbs, straw, hay, etc Hydraulically operated.