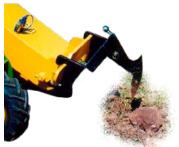

## **RIPPER/HOOK**

0K30403 Ideal for ripping hard ground before digging with bucket. Also able to be used as a lifting hook.

SPECIALIST