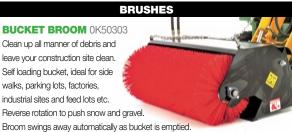

BRUSHES

BUCKET BROOM 0K50303 Clean up all manner of debris and leave your construction site clean. Self loading bucket, ideal for side walks, parking lots, factories, industrial sites and feed lots etc. Reverse rotation to push snow and gravel.