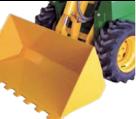

ADVANCED ENGINEERING TURNING HARD WORK INTO EASY BUSINESS

## BUCKETS

STANDARD BUCKET 0K11630 0.08m<sup>3</sup> Open shape helps prevent sticky materials from clogging. Volume sized to rated load capacity cannot be exceeded when brim filled with heavy materials, wet sand or gravel. Ideal for everyday use, shifting sand and soil, clean up and backfill.

4 IN 1 BUCKET 0K60063 0.1m3 Enables front blading, back blading, plus all the advantages of a regular bucket. Open jaws to dump at full height. Use jaws for stump, post and tent peg pulling, lifting, placing rail road ties and rocks, broken tree limbs & broken concrete etc.

MANURE BUCKET 0K65004 0.22m<sup>3</sup> Designed for light material or manure, feed lots and poultry farmers. Individually controlled hydraulic wings easily reach under feed bins and inaccessible places.

MULCH BUCKET 0K50135 0.16m<sup>3</sup> For handling bulky, light materials such as bark chips, mulch and sawdust, quickly and easily. Straight cutting edge to scrape floors clean. Use in horse stables, stud farms and feed lots etc.

RUBBLE BUCKET 0K50191

Ideal for preparing difficult rocky soil for sod and turf. For removal of unwanted rocks and sticks, leaving soil behind. Makes light work of the most difficult site conditions.

**GRAPPLE BUCKET** 0K50189 The Grapple attaches to Rubble Bucket. More effective when managing bushy tree limbs, straw, hay, etc Hydraulically operated.

BRUSHES

BUCKET BROOM 0K50303 Clean up all manner of debris and leave your construction site clean. Self loading bucket, ideal for side walks, parking lots, factories, industrial sites and feed lots etc. Reverse rotation to push snow and gravel.

(150mm - 500mm) as well as mixer bowl.

**HI TORQUE POWER HEAD** 

0K30401 Driving head for augers

**POWER HEAD** 

MIXER BOWL 0K50001 Convert Kanga into a mobile concrete mixer. No more hauling materials to the mixer or concrete to the job. Easily lifting and placing concrete over low walls or into post holes etc. Requires an Auger Power Head attachment (0K30401).

AUGER EXTENSION L130881 Fits between power head and auger to increase digging depth.

### TRENCHE

TRENCHER 0K42025 600mm maximum depth, 100mm width. Ideal for irrigation, garden lighting, drainage trenches.

## LAWN & GARDEN CARE

LAWN AERATOR 0K50405 For aerating or coring lawns for improved growth and lawn quality. 660mm (26") wide.

## TURF CUTTER 0K50180

With only one moving part (front roller) is virtually maintenance free. The front roller provides stability to set required cutting depth ensuring easy effortless control for removing old turf, transplanting sod, removing turf prior to trenching and replacing it when trenching is completed. 300mm (12") wide.

## LAWN & GARDEN CARE (cont'd)

#### CARRYALL LEVELLER 0K50110 900mm (35") Wide

For transporting bulky items, paving tiles, cement bags, nursery plants, sod, turf and fence palings. Ideal for preparing top soil for sod or turf laying and levelling bedding sand for pavers.

### HYDRAULIC ANGLE BLADE

0K85003 900mm (36") Wide Backfill Blade ideal for backfilling trenches, pushing loose soil, feed lot clean-out. Fingertip hydraulic controlled side shift tilts blade from left to right.

### **ROTARY TILLER** 0K83701

750mm (30") Wide Heavy duty tiller turns the toughest ground into beautiful garden bed, sod and turf bed preparation. Cutting depth 150mm (6") deep

**WOOD CHIPPER** 0K29003 65mm chipping capacity. Produces natural free compost and or mulch. Self feeding action. Solid housing construction of 5mm steel plate. One infeed chute with large opening at convenient operating height.

### **MULTI TOOLS**

**TOW HITCH** 0K30404 Use your Kanga Loader to manoeuvre caravans, trailers and boat trailers in the most confined parking lots, back yards or drive ways. Allows a zero turning radius for most trailers. (0K5061).

## **RIPPER/HOOK**

0K30403 Ideal for ripping hard ground before digging with bucket. Also able to be used as a lifting hook.

SPECIALIST

#### **ROCK BREAKER** 0K87024

Rock Breaker ideal for breaking up pavement, sidewalks, driveways. Ideal for internal and external demolition. Must be used with Hydraulic oil cooler for extended periods of use. Eliminates Hand Arm Vibration (H.A.V.)

VINYL STRIPPER 0K50220 Quickest way to remove floor coverings including vinyl, carpet, wooden floor and even scraping the adhesive used.

|          | at convenient operating height |         |                                                          |                                 |                                     |                                      | ~                                 |  |  |  |
|----------|--------------------------------|---------|----------------------------------------------------------|---------------------------------|-------------------------------------|--------------------------------------|-----------------------------------|--|--|--|
|          | BUCKETS                        |         |                                                          |                                 |                                     |                                      |                                   |  |  |  |
|          | STANDARD BUCKET                | 0K11630 | <b>Volume</b><br>0.08m <sup>3</sup> /2.8ft <sup>3</sup>  | <b>Width</b><br>800mm/31.5"     | Height<br>390mm                     | <b>Wei</b> g<br>38kg/8               |                                   |  |  |  |
| 1        | 4 IN 1 BUCKET                  | 0K60063 | Volume<br>0.01m³/3ft³                                    | <b>Width</b><br>800mm/31.5"     | Jaw Opening<br>480mm/18"            | Jaw Closing Force<br>1100 kg/2420lbs | <b>Weight</b><br>84kg/185lbs      |  |  |  |
|          | MULCH BUCKET                   | 0K50135 | <b>Volume</b><br>Double Standard<br>Bucket               | <b>Width</b><br>815mm/32"       | Weight Alo<br>16kg/35lbs            |                                      | Weight With Bucket<br>54kg/119lbs |  |  |  |
|          | MANURE BUCKET                  | 0K65004 | <b>Volume</b><br>0.22m <sup>3</sup> /7.8ft <sup>3</sup>  | <b>Width</b><br>1060mm/41"      | Length<br>1140mm/42"                | Wing Opening<br>90° both sides       | Weight<br>114kg/250lbs            |  |  |  |
|          | RUBBLE BUCKET                  | 0K50191 | <b>Width</b><br>800mm/31"                                | <b>Tyne Length</b><br>550mm     | Tyne Spacing<br>60mm                | Weight<br>69kg/132lbs                |                                   |  |  |  |
|          | GRAPPLE BUCKET                 | 0K50189 | <b>Width</b><br>800mm/31"                                | <b>Tyne Length</b><br>550mm/22" | Tyne Spacing<br>60mm/2.4"           | Weight<br>118kg/260lbs               |                                   |  |  |  |
|          | BRUSHES                        |         |                                                          |                                 |                                     |                                      |                                   |  |  |  |
|          | BUCKET BROOM                   | 0K50303 | <b>Volume</b><br>0.05m <sup>3</sup> /1.8ft <sup>3</sup>  | <b>Length</b><br>860mm/34"      | Brush Diameter<br>400mm/16"         | Brush Width<br>790mm/31.5"           | <b>Weight</b><br>90kg/198lbs      |  |  |  |
|          | POWER HEAD                     |         |                                                          |                                 |                                     |                                      |                                   |  |  |  |
|          | STANDARD POWER HEAD            | 0K30401 | <b>Torque</b><br>1320Nm/975ft lbs                        | Variable Speed<br>0 - 50rpm     | Fwd - Reverse<br>Fingertip controls | Weight<br>37kg/82lbs                 |                                   |  |  |  |
|          | MIXER BOWL                     | 0K50001 | <b>Volume</b><br>0.064m <sup>3</sup> /2.2ft <sup>3</sup> | <b>Length</b><br>650mm/26"      | Diameter<br>600mm/24"               | Fwd - Reverse<br>Fingertip controls  | Weight empty<br>18kg/40lbs        |  |  |  |
| <b>9</b> | AUGER EXTENSION                | L130881 | <b>Length</b><br>495mm/20"                               |                                 | <b>Weight</b><br>9kg/20lbs          |                                      |                                   |  |  |  |

| ()        |
|-----------|
| Ż         |
| Ο         |
|           |
| 5         |
| 3         |
| H         |
|           |
| U         |
| Ш         |
|           |
| <b>()</b> |

|                                                                                  |                                                          | POWER H                                                                                                                                                                 | IEAD (cont'd)                    |                                                                         |                              |  |  |  |  |  |  |
|----------------------------------------------------------------------------------|----------------------------------------------------------|-------------------------------------------------------------------------------------------------------------------------------------------------------------------------|----------------------------------|-------------------------------------------------------------------------|------------------------------|--|--|--|--|--|--|
| AUGERS<br>AUGERS<br>L130850<br>L130890<br>L130894<br>L130900<br>TRENCHER 0K42025 |                                                          | Diameter Length   150mm/6" 1000mm   230mm/9" 1000mm   300mm/12" 1000mm   350mm/14" 1000mm   350mm/20" 1000mm   TRENCHERS   Dig Depth Cutting width   600mm/24" 100mm/4" |                                  | Weight<br>12kg<br>18kg<br>17kg<br>14kg<br>42kg<br>Weight<br>86kq/189lbs |                              |  |  |  |  |  |  |
|                                                                                  |                                                          |                                                                                                                                                                         |                                  |                                                                         |                              |  |  |  |  |  |  |
| LAWN AERATOR                                                                     | 0K50405                                                  | <b>Width</b><br>660mm/26"                                                                                                                                               |                                  | Dig Depth<br>130mm/5"                                                   | Weight<br>64kg/140lbs        |  |  |  |  |  |  |
| TURF CUTTER                                                                      | 0K50180                                                  |                                                                                                                                                                         | n <b>g width</b><br>mm/12"       | Weight<br>74kg/162lbs                                                   |                              |  |  |  |  |  |  |
| CARRYALL LEVELLER                                                                | 0K50110                                                  | <b>Width</b><br>900mm/35"                                                                                                                                               | Height<br>380mm/15"              | <b>Tyne Length</b><br>575mm/23"                                         | <b>Weight</b><br>22kg/48lbs  |  |  |  |  |  |  |
| HYDRAULIC ANGLE BLADE                                                            | 0K85003                                                  |                                                                                                                                                                         | / <b>idth</b><br>mm/39"          | Weight<br>75kg/166lbs                                                   |                              |  |  |  |  |  |  |
| ROTARY TILLER                                                                    | 0K83701                                                  | Cutting width<br>650mm/26"                                                                                                                                              | Cutting depth<br>100mm/4"        | Fwd - Rev<br>Fingertip controls                                         | Weight<br>66kg/145lbs        |  |  |  |  |  |  |
| WOODCHIPPER                                                                      | OK29003                                                  | Chipping Capacity<br>up to 65mm                                                                                                                                         |                                  |                                                                         |                              |  |  |  |  |  |  |
|                                                                                  |                                                          | MULT                                                                                                                                                                    | -TOOLS                           |                                                                         |                              |  |  |  |  |  |  |
| том нітсн                                                                        | TOW HITCH 0K30404 Tow ball diameter 50mm/2" - 58mm/2.25" |                                                                                                                                                                         | Lifting Capacity<br>100kg/220lbs | <b>Weight</b><br>6kg/13lbs                                              |                              |  |  |  |  |  |  |
| RIPPER/HOOK                                                                      | OK30403                                                  |                                                                                                                                                                         | m <b>gth</b><br>mm/10"           | Weight<br>2.6kg/5.7lbs                                                  |                              |  |  |  |  |  |  |
| SPECIALIST                                                                       |                                                          |                                                                                                                                                                         |                                  |                                                                         |                              |  |  |  |  |  |  |
| ROCK BREAKER<br>Atlas Copco SB52                                                 | 0K87124                                                  | <b>Tool diameter</b><br>40mm                                                                                                                                            |                                  | Impact Frequency<br>720 - 1800bpm                                       | <b>Weight</b><br>82kg/180lbs |  |  |  |  |  |  |
| VINYL STRIPPER                                                                   | OK50220                                                  |                                                                                                                                                                         |                                  |                                                                         |                              |  |  |  |  |  |  |

Changing attachments takes time... and time is money. There's less downtime with Kanga attachments because all of them feature the Kanga-designed *universal quick hitch* to make attachment changes easy and in only one or two minutes.

**New attachments are constantly being added to the range.** Please check with your Kanga dealer or visit our website for information, updates and availability.

ADVANCED ENGINEERING TURNING HARD WORK INTO EASY BUSINESS

Australian designed, Australian made, Australian owned. For detailed attachment specifications, visit www.kanga-loader.com

For further information or details of your nearest Kanga dealer – Phone **1800 243 643** or email: sales@kanga-loader.com AUSTRALIA Brisbane • Gold Coast • Sydney • Canberra • Melbourne • Adelaide • Perth | NEW ZEALAND | UNITED KINGDOM | USA | SOUTH AFRICA