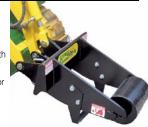

Changing attachments takes time... and time is money. There's less downtime with Kanga attachments because all of them feature the Kanga-designed *universal quick hitch* to make attachment changes easy and in only one or two minutes.