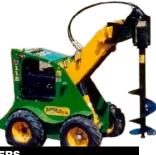

(150mm - 500mm) as well as mixer bowl.

**HI TORQUE POWER HEAD** 

0K30401 Driving head for augers

**POWER HEAD** 

MIXER BOWL 0K50001 Convert Kanga into a mobile concrete mixer. No more hauling materials to the mixer or concrete to the job. Easily lifting and placing concrete over low walls or into post holes etc. Requires an Auger Power Head attachment (0K30401).