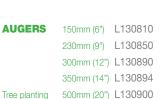

(150mm - 500mm) as well as mixer bowl.

**HI TORQUE POWER HEAD** 

0K30401 Driving head for augers

**POWER HEAD** 

MIXER BOWL 0K50001 Convert Kanga into a mobile concrete mixer. No more hauling materials to the mixer or concrete to the job. Easily lifting and placing concrete over low walls or into post holes etc. Requires an Auger Power Head attachment (0K30401).

AUGER EXTENSION L130881 Fits between power head and auger to increase digging depth.

| ()        |
|-----------|
| Ż         |
| Ο         |
|           |
| 5         |
| 3         |
| H         |
|           |
| U         |
| Ш         |
|           |
| <b>()</b> |

|                                                                                  |                                                          | POWER H                                                                                                                                                                 | IEAD (cont'd)                    |                                                                         |                              |  |  |  |  |  |  |
|----------------------------------------------------------------------------------|----------------------------------------------------------|-------------------------------------------------------------------------------------------------------------------------------------------------------------------------|----------------------------------|-------------------------------------------------------------------------|------------------------------|--|--|--|--|--|--|
| AUGERS<br>AUGERS<br>L130850<br>L130890<br>L130894<br>L130900<br>TRENCHER 0K42025 |                                                          | Diameter Length   150mm/6" 1000mm   230mm/9" 1000mm   300mm/12" 1000mm   350mm/14" 1000mm   350mm/20" 1000mm   TRENCHERS   Dig Depth Cutting width   600mm/24" 100mm/4" |                                  | Weight<br>12kg<br>18kg<br>17kg<br>14kg<br>42kg<br>Weight<br>86kq/189lbs |                              |  |  |  |  |  |  |
|                                                                                  |                                                          |                                                                                                                                                                         |                                  |                                                                         |                              |  |  |  |  |  |  |
| LAWN AERATOR                                                                     | 0K50405                                                  | <b>Width</b><br>660mm/26"                                                                                                                                               |                                  | Dig Depth<br>130mm/5"                                                   | Weight<br>64kg/140lbs        |  |  |  |  |  |  |
| TURF CUTTER                                                                      | 0K50180                                                  |                                                                                                                                                                         | n <b>g width</b><br>mm/12"       | Weight<br>74kg/162lbs                                                   |                              |  |  |  |  |  |  |
| CARRYALL LEVELLER                                                                | 0K50110                                                  | <b>Width</b><br>900mm/35"                                                                                                                                               | Height<br>380mm/15"              | <b>Tyne Length</b><br>575mm/23"                                         | <b>Weight</b><br>22kg/48lbs  |  |  |  |  |  |  |
| HYDRAULIC ANGLE BLADE                                                            | 0K85003                                                  |                                                                                                                                                                         | / <b>idth</b><br>mm/39"          | Weight<br>75kg/166lbs                                                   |                              |  |  |  |  |  |  |
| ROTARY TILLER                                                                    | 0K83701                                                  | Cutting width<br>650mm/26"                                                                                                                                              | Cutting depth<br>100mm/4"        | Fwd - Rev<br>Fingertip controls                                         | Weight<br>66kg/145lbs        |  |  |  |  |  |  |
| WOODCHIPPER                                                                      | OK29003                                                  | Chipping Capacity<br>up to 65mm                                                                                                                                         |                                  |                                                                         |                              |  |  |  |  |  |  |
|                                                                                  |                                                          | MULT                                                                                                                                                                    | -TOOLS                           |                                                                         |                              |  |  |  |  |  |  |
| том нітсн                                                                        | TOW HITCH 0K30404 Tow ball diameter 50mm/2" - 58mm/2.25" |                                                                                                                                                                         | Lifting Capacity<br>100kg/220lbs | <b>Weight</b><br>6kg/13lbs                                              |                              |  |  |  |  |  |  |
| RIPPER/HOOK                                                                      | OK30403                                                  |                                                                                                                                                                         | m <b>gth</b><br>mm/10"           | Weight<br>2.6kg/5.7lbs                                                  |                              |  |  |  |  |  |  |
| SPECIALIST                                                                       |                                                          |                                                                                                                                                                         |                                  |                                                                         |                              |  |  |  |  |  |  |
| ROCK BREAKER<br>Atlas Copco SB52                                                 | 0K87124                                                  | <b>Tool diameter</b><br>40mm                                                                                                                                            |                                  | Impact Frequency<br>720 - 1800bpm                                       | <b>Weight</b><br>82kg/180lbs |  |  |  |  |  |  |
| VINYL STRIPPER                                                                   | OK50220                                                  |                                                                                                                                                                         |                                  |                                                                         |                              |  |  |  |  |  |  |