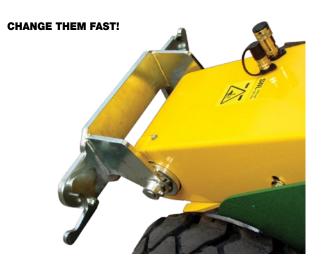

Changing attachments takes time... and time is money. There's less downtime with Kanga attachments because all of them feature the Kanga-designed *universal quick hitch* to make attachment changes easy and in only one or two minutes.