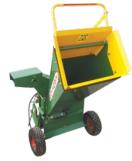

### **ROTARY TILLER** 0K83701

750mm (30") Wide Heavy duty tiller turns the toughest ground into beautiful garden bed, sod and turf bed preparation. Cutting depth 150mm (6") deep

**WOOD CHIPPER** 0K29003 65mm chipping capacity. Produces natural free compost and or mulch. Self feeding action. Solid housing construction of 5mm steel plate. One infeed chute with large opening at convenient operating height.