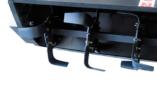

| ()        |
|-----------|
| Ż         |
| Ο         |
|           |
| 5         |
| 3         |
| H         |
|           |
| U         |
| Ш         |
|           |
| <b>()</b> |

|                                                                                  |                                                          | POWER H                                                                                                                                                                 | IEAD (cont'd)                    |                                                                         |                              |  |  |  |  |  |  |
|----------------------------------------------------------------------------------|----------------------------------------------------------|-------------------------------------------------------------------------------------------------------------------------------------------------------------------------|----------------------------------|-------------------------------------------------------------------------|------------------------------|--|--|--|--|--|--|
| AUGERS<br>AUGERS<br>L130850<br>L130890<br>L130894<br>L130900<br>TRENCHER 0K42025 |                                                          | Diameter Length   150mm/6" 1000mm   230mm/9" 1000mm   300mm/12" 1000mm   350mm/14" 1000mm   350mm/20" 1000mm   TRENCHERS   Dig Depth Cutting width   600mm/24" 100mm/4" |                                  | Weight<br>12kg<br>18kg<br>17kg<br>14kg<br>42kg<br>Weight<br>86kq/189lbs |                              |  |  |  |  |  |  |
|                                                                                  |                                                          |                                                                                                                                                                         |                                  |                                                                         |                              |  |  |  |  |  |  |
| LAWN AERATOR                                                                     | 0K50405                                                  | <b>Width</b><br>660mm/26"                                                                                                                                               |                                  | Dig Depth<br>130mm/5"                                                   | Weight<br>64kg/140lbs        |  |  |  |  |  |  |
| TURF CUTTER                                                                      | 0K50180                                                  |                                                                                                                                                                         | n <b>g width</b><br>mm/12"       | Weight<br>74kg/162lbs                                                   |                              |  |  |  |  |  |  |
| CARRYALL LEVELLER                                                                | 0K50110                                                  | <b>Width</b><br>900mm/35"                                                                                                                                               | Height<br>380mm/15"              | <b>Tyne Length</b><br>575mm/23"                                         | <b>Weight</b><br>22kg/48lbs  |  |  |  |  |  |  |
| HYDRAULIC ANGLE BLADE                                                            | 0K85003                                                  |                                                                                                                                                                         | / <b>idth</b><br>mm/39"          | Weight<br>75kg/166lbs                                                   |                              |  |  |  |  |  |  |
| ROTARY TILLER                                                                    | 0K83701                                                  | Cutting width<br>650mm/26"                                                                                                                                              | Cutting depth<br>100mm/4"        | Fwd - Rev<br>Fingertip controls                                         | Weight<br>66kg/145lbs        |  |  |  |  |  |  |
| WOODCHIPPER                                                                      | OK29003                                                  | Chipping Capacity<br>up to 65mm                                                                                                                                         |                                  |                                                                         |                              |  |  |  |  |  |  |
|                                                                                  |                                                          | MULT                                                                                                                                                                    | -TOOLS                           |                                                                         |                              |  |  |  |  |  |  |
| том нітсн                                                                        | TOW HITCH 0K30404 Tow ball diameter 50mm/2" - 58mm/2.25" |                                                                                                                                                                         | Lifting Capacity<br>100kg/220lbs | <b>Weight</b><br>6kg/13lbs                                              |                              |  |  |  |  |  |  |
| RIPPER/HOOK                                                                      | OK30403                                                  |                                                                                                                                                                         | m <b>gth</b><br>mm/10"           | Weight<br>2.6kg/5.7lbs                                                  |                              |  |  |  |  |  |  |
| SPECIALIST                                                                       |                                                          |                                                                                                                                                                         |                                  |                                                                         |                              |  |  |  |  |  |  |
| ROCK BREAKER<br>Atlas Copco SB52                                                 | 0K87124                                                  | <b>Tool diameter</b><br>40mm                                                                                                                                            |                                  | Impact Frequency<br>720 - 1800bpm                                       | <b>Weight</b><br>82kg/180lbs |  |  |  |  |  |  |
| VINYL STRIPPER                                                                   | OK50220                                                  |                                                                                                                                                                         |                                  |                                                                         |                              |  |  |  |  |  |  |