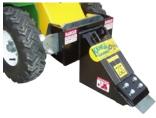

Changing attachments takes time... and time is money. There's less downtime with Kanga attachments because all of them feature the Kanga-designed *universal quick hitch* to make attachment changes easy and in only one or two minutes.