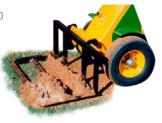

### TRENCHE

TRENCHER 0K42025 600mm maximum depth, 100mm width. Ideal for irrigation, garden lighting, drainage trenches.