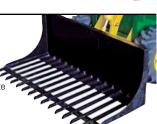

RUBBLE BUCKET 0K50191

Ideal for preparing difficult rocky soil for sod and turf. For removal of unwanted rocks and sticks, leaving soil behind. Makes light work of the most difficult site conditions.

**GRAPPLE BUCKET** 0K50189 The Grapple attaches to Rubble Bucket. More effective when managing bushy tree limbs, straw, hay, etc Hydraulically operated.