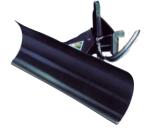

### HYDRAULIC ANGLE BLADE

0K85003 900mm (36") Wide Backfill Blade ideal for backfilling trenches, pushing loose soil, feed lot clean-out. Fingertip hydraulic controlled side shift tilts blade from left to right.