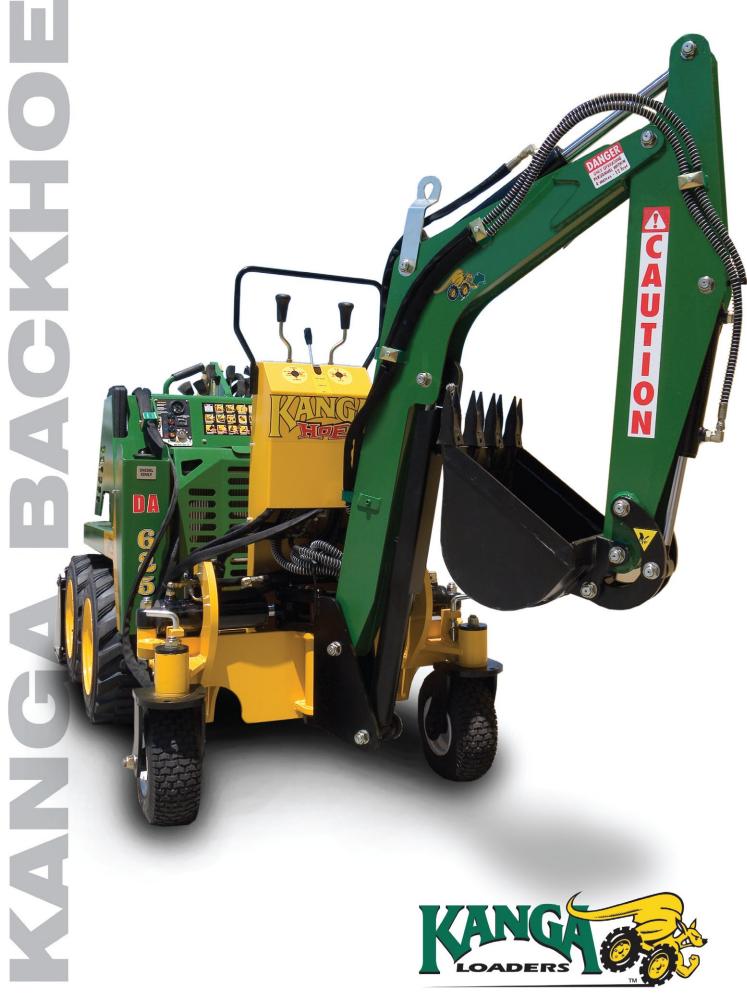

## Kanga Backhoe

The ultimate in mini loader versatility, digging up to 2m(79") deep. Featuring a patented self leveling and height adjustable trailing quick hitch system which ensures you're always in control over uneven ground. An unobstructed 360degree view allows the operator perfect vision of the job site without needing to leave the operator platform. From mature tree transplanting, drainage and sewerage excavation to grave digging, installing/inspecting underground cables/pipes etc. and general excavating, the Kanga backhoe promises to be one of the most versatile attachments you'll ever own. Ask your sales representative about a demonstration today. Multiple bucket widths are available to handle any job from big to small.