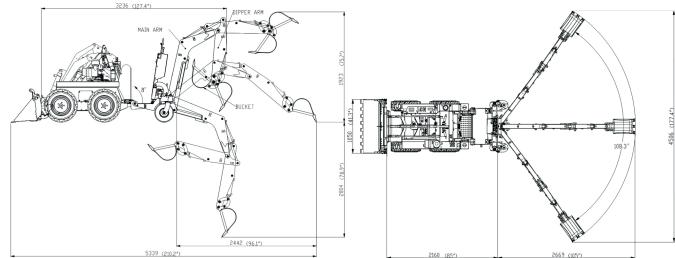

| KANGA BACKHOE                                    |                                                     |                                                                      |                                        |                                  |                                                                              |                               |
|--------------------------------------------------|-----------------------------------------------------|----------------------------------------------------------------------|----------------------------------------|----------------------------------|------------------------------------------------------------------------------|-------------------------------|
| <b>BACKHOE</b><br>5-6-7-8 Series<br>Loaders Only | 0K55004                                             | <b>Dig Depth</b><br>2004mm/79"                                       | Bucket Width<br>150mm/6"<br>-600mm/24" | Bucket Reach<br>2669mm/105"      | Breakout Force<br>800Kg/1760lbs                                              | <b>Weight</b><br>398Kg/876lbs |
|                                                  |                                                     | Slew Force<br>335Kg/736lbs                                           | Lifting<br>Capacity<br>190Kg/420lbs    | <b>Slew Width</b><br>4506mm/177" | <b>Controls</b><br>Standard Backhoe Twin Joystick                            |                               |
| HOE BUCKETS                                      | 0K55303<br>0K55300<br>0K55310<br>0K55320<br>0K55322 | Width<br>150mm/6"<br>200mm/8"<br>300mm/12"<br>400mm/16"<br>600mm/24" |                                        |                                  | Weight<br>14Kg/31lbs<br>16Kg/35lbs<br>19Kg/42lbs<br>23Kg/51lbs<br>29Kg/64lbs |                               |