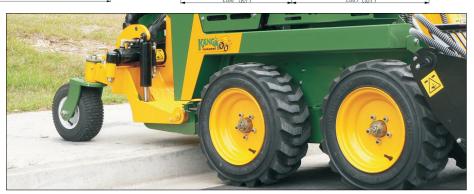

## Patented self leveling and height adjustable quick hitch system.

Allows the backhoe to be traveled over uneven terrain or loaded onto a trailer without the loader wheels ever losing contact with the ground.

The system can also be locked into place with the front bucket lowered to the ground to give you an unprecedented level of stability and security whilst digging.