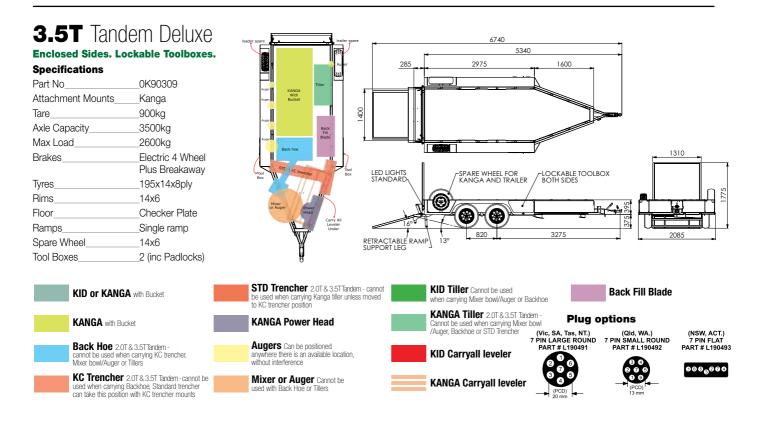

The intent of this document is to identify standard configurations of the KID and Kanga trailers, this is a guide only and common sense prevails, all trailers have weight limitations as shown on the identification tag on the draw bar. Due to a policy of on-going research and development, Kanga reserves the right to change equipment specifications without prior notice. Please contact your Kanga dealer for further information. 2.0T & 3.5T Tandem