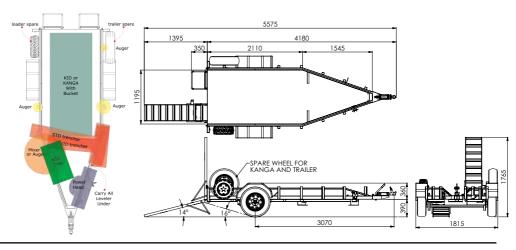

The intent of this document is to identify standard configurations of the KID and Kanga trailers, this is a guide only and common sense prevails, all trailers have weight limitations as shown on the identification tag on the draw bar. Due to a policy of on-going research and development, Kanga reserves the right to change equipment specifications without prior notice. Please contact your Kanga dealer for further information. 2.0T & 3.5T Tandem