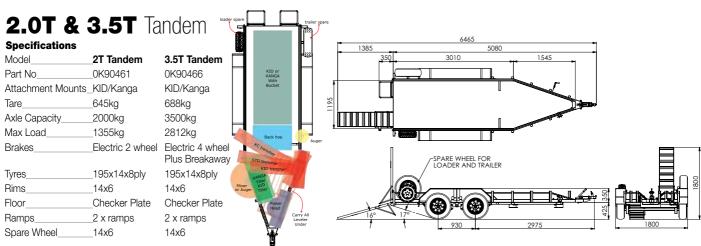

The intent of this document is to identify standard configurations of the KID and Kanga trailers, this is a guide only and common sense prevails, all trailers have weight limitations as shown on the identification tag on the draw bar. Due to a policy of on-going research and development, Kanga reserves the right to change equipment specifications without prior notice. Please contact your Kanga dealer for further information. 2.0T & 3.5T Tandem