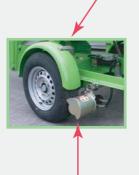

The system works using Drive Barrels that swing down to make contact with the road wheels, these then manoeuvre the trailer mount by turning the road wheels directly forwards or backwards.

A Traction Drive Control Station near the draw bar engages and disengages the traction drive as well as controlling drive and steering.