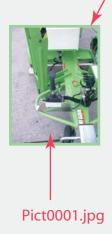

The system works using Drive Barrels that swing down to make contact with the road wheels, these then manoeuvre the trailer mount by turning the road wheels directly forwards or backwards.

A Traction Drive Control Station near the draw bar engages and disengages the traction drive as well as controlling drive and steering.