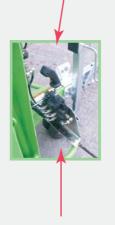

The system works using Drive Barrels that swing down to make contact with the road wheels, these then manoeuvre the trailer mount by turning the road wheels directly forwards or backwards.

A Traction Drive Control Station near the draw bar engages and disengages the traction drive as well as controlling drive and steering.

Fully Proportional Hydraulic controls, as well as being extremely reliable and simple to use, allow the operator to vary the travel speed improving accuracy when negotiating obstacles or positioning to work etc.