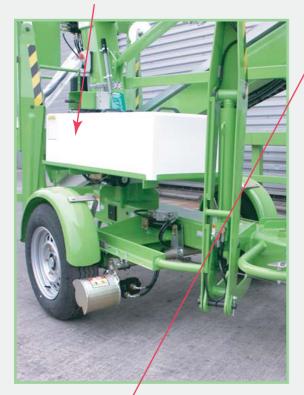

## **Traction Drive** TRAILER MOUNT OPTION

TractionDriveMain.jpg

Nifty trailer mounts are now available with a Traction prive option (excl. Nifty 90), allowing the operator to manoeuvre the trailer mount once on-site with minimal effort and without the need for a towing vehicle.

The system works using Drive Barrels that swing down to make contact with the road wheels, these then manoeuvre the trailer mount by turning the road wheels directly forwards or backwards.

A Traction Drive Control Station near the draw bar engages and disengages the traction drive as well as controlling drive and steering.