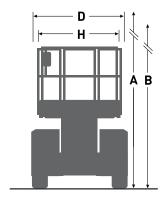

## SJ6826/32 RT ROUGH TERRAIN SCISSORS

| Dimensions                                      | SJ6826 RT      | SJ6832 RT      |
|-------------------------------------------------|----------------|----------------|
| A Work Height                                   | 9.92 m         | 11.75 m        |
| B Raised Platform Height                        | 7.92 m         | 9.75 m         |
| C Lowered Platform Height                       | 1.23 m         | 1.37 m         |
| D Overall Width                                 | 1.76 m         | 1.76 m         |
| E Overall Length                                | 3.35 m         | 3.35 m         |
| F Stowed Height (Rails Up)                      | 2.37 m         | 2.51 m         |
| G Stowed Height (Rails Down)                    | 1.61 m         | 1.75 m         |
| H Platform Width (Inside Dimension)             | 1.42 m         | 1.42 m         |
| l Platform Length (Inside Dimension)            | 2.44 m         | 2.44 m         |
| J Platform Length (Deck Extended)               | 4.11 m         | 4.11 m         |
| Specifications                                  | SJ6826 RT      | SJ6832 RT      |
| Extension Deck                                  | 1.52 m         | 1.52 m         |
| Ground Clearance                                | 0.20 m         | 0.20 m         |
| Wheelbase                                       | 2.04 m         | 2.04 m         |
| Weight                                          | 3,440 kg       | 3,575 kg       |
| Gradeability                                    | 50%            | 40%            |
| Turning Radius (Inside)                         | 1.52 m         | 1.52 m         |
| Turning Radius (Outside)                        | 3.96 m         | 3.96 m         |
| Lift Time (With Rated Load)                     | 36 sec         | 39 sec         |
| Lower time (With Rated Load)                    | 36 sec         | 36 sec         |
| Drive Speed (Stowed)                            | 6.1 km/h       | 6.1 km/h       |
| Drive Speed (Raised)                            | 0.6 km/h       | 0.6 km/h       |
| Maximum Drive Height                            | Full Height    | Full Height    |
| Capacity (Overall)                              | 567 kg         | 454 kg         |
| Distributed Capacity (Main Platform)            | 431 kg         | 318 kg         |
| Distributed Capacity (Extension Deck)           | 136 kg         | 136 kg         |
| Local Floor Load (With Rated Load)              | 1,310 kN/m2    | 1,500 kN/m2    |
| Overall Floor Load (With Rated Load)            | 830 kg/m2      | 890 kg/m2      |
| Maximum # of persons up to 12.5 m/s wind rating | 4              | 4              |
| Diesel Engine                                   | 24.8 HP Kubota | 24.8 HP Kubota |
| Fuel Tank                                       | 87 L           | 87 L           |
| Hydraulic Reservoir                             | 87 L           | 87 L           |
| Outrigger Leveling (Front to Back/Side to Side) | 5° / 8°        | 5° / 8°        |
| Tyre Type                                       | Foam-Filled    | Foam-Filled    |
| Tyre Size                                       | 26 x 12        | 26 x 12        |