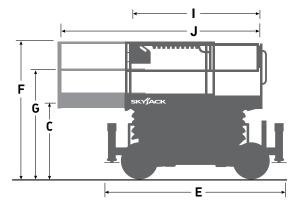

## SJ6826/32 RT ROUGH TERRAIN SCISSORS

| Dimensions                                      | SJ6826 RT      | SJ6832 RT      |
|-------------------------------------------------|----------------|----------------|
| A Work Height                                   | 9.92 m         | 11.75 m        |
| B Raised Platform Height                        | 7.92 m         | 9.75 m         |
| C Lowered Platform Height                       | 1.23 m         | 1.37 m         |
| D Overall Width                                 | 1.76 m         | 1.76 m         |
| E Overall Length                                | 3.35 m         | 3.35 m         |
| F Stowed Height (Rails Up)                      | 2.37 m         | 2.51 m         |
| G Stowed Height (Rails Down)                    | 1.61 m         | 1.75 m         |
| H Platform Width (Inside Dimension)             | 1.42 m         | 1.42 m         |
| l Platform Length (Inside Dimension)            | 2.44 m         | 2.44 m         |
| J Platform Length (Deck Extended)               | 4.11 m         | 4.11 m         |
| Specifications                                  | SJ6826 RT      | SJ6832 RT      |
| Extension Deck                                  | 1.52 m         | 1.52 m         |
| Ground Clearance                                | 0.20 m         | 0.20 m         |
| Wheelbase                                       | 2.04 m         | 2.04 m         |
| Weight                                          | 3,440 kg       | 3,575 kg       |
| Gradeability                                    | 50%            | 40%            |
| Turning Radius (Inside)                         | 1.52 m         | 1.52 m         |
| Turning Radius (Outside)                        | 3.96 m         | 3.96 m         |
| Lift Time (With Rated Load)                     | 36 sec         | 39 sec         |
| Lower time (With Rated Load)                    | 36 sec         | 36 sec         |
| Drive Speed (Stowed)                            | 6.1 km/h       | 6.1 km/h       |
| Drive Speed (Raised)                            | 0.6 km/h       | 0.6 km/h       |
| Maximum Drive Height                            | Full Height    | Full Height    |
| Capacity (Overall)                              | 567 kg         | 454 kg         |
| Distributed Capacity (Main Platform)            | 431 kg         | 318 kg         |
| Distributed Capacity (Extension Deck)           | 136 kg         | 136 kg         |
| Local Floor Load (With Rated Load)              | 1,310 kN/m2    | 1,500 kN/m2    |
| Overall Floor Load (With Rated Load)            | 830 kg/m2      | 890 kg/m2      |
| Maximum # of persons up to 12.5 m/s wind rating | 4              | 4              |
| Diesel Engine                                   | 24.8 HP Kubota | 24.8 HP Kubota |
| Fuel Tank                                       | 87 L           | 87 L           |
| Hydraulic Reservoir                             | 87 L           | 87 L           |
| Outrigger Leveling (Front to Back/Side to Side) | 5° / 8°        | 5° / 8°        |
| Tyre Type                                       | Foam-Filled    | Foam-Filled    |
| Tyre Size                                       | 26 x 12        | 26 x 12        |