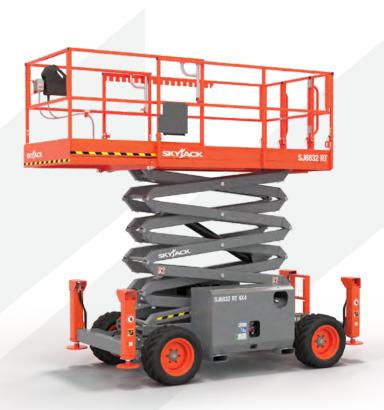

## SJ6826/32 RT ROUGH TERRAIN SCISSORS

## STANDARD FEATURES

- Drivable at full height
- Relay based control system
- Overload sensing system
- Standard Skyjack colour coded and numbered wiring
- Shroud style, impact resistant composite control box with extended cable
- Proportional controls for drive and lift functions
- Tilt alarm (4.5° x 2.5°) with drive and lift cut-out
- Lift up side doors for easy access
- Kubota diesel engine
- ECOSTART anti-engine idle
- 90° Swing out engine tray
- Crossover symmetrical 4WD
- Non-marking grip lug foam-filled tires
- Up to 50% Gradeability (SJ6826 RT)
- Multiple spring applied hydraulic released brakes
- All motion audible alarm
- Lowering warning system
- 1.52m Roll out extension deck
- Fold down hinged railings
- Full height spring hinged entry gate
- Lanyard attachment points
- Wiring for AC outlet at platform
- Forklift pockets and tie down/lift lugs
- Emergency lowering system
- Independent/automatic levelling outriggers
- Flashing light
- Operator horn
- Telematics ready