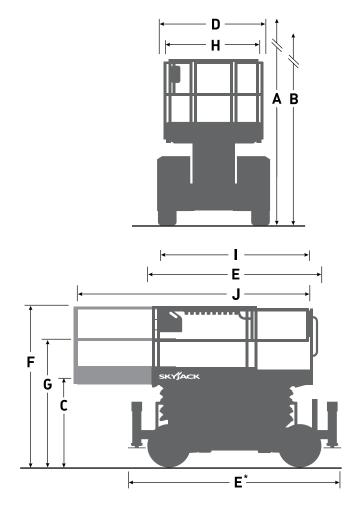

## SJ6832 RTE ELECTRIC ROUGH TERRAIN SCISSORS

| Dimensions                                       | SJ6832 RTE       |
|--------------------------------------------------|------------------|
| A Work Height                                    | 11.75 m          |
| B Raised Platform Height                         | 9.75 m           |
| C Lowered Platform Height                        | 1.37 m           |
| D Overall Width                                  | 1.76 m           |
| E Overall Length                                 | 2.72 m (*3.35 m) |
| F Stowed Height (Rails Up)                       | 2.51 m           |
| G Stowed Height (Rails Down)                     | 1.75 m           |
| H Platform Width (Inside Dimension)              | 1.42 m           |
| Platform Length (Inside Dimension)               | 2.44 m           |
| J Platform Length (Deck Extended)                | 4.11 m           |
| Specifications                                   | SJ6832 RTE       |
| Extension Deck                                   | 1.52 m           |
| Ground Clearance                                 | 0.20 m           |
| Wheelbase                                        | 2.04 m           |
| Weight                                           | 4026 kg          |
| Gradeability                                     | 45%              |
| Turning Radius (Inside)                          | 1.52 m           |
| Turning Radius (Outside)                         | 3.96 m           |
| Lift Time (With Rated Load)                      | 39 sec           |
| Lower time (With Rated Load)                     | 36 sec           |
| Drive Speed (Stowed)                             | 5.6 km/h         |
| Drive Speed (Raised)                             | 0.6 km/h         |
| Maximum Drive Height                             | Full Height      |
| Capacity (Overall)                               | 454 kg           |
| Distributed Capacity (Main Platform)             | 318 kg           |
| Distributed Capacity (Extension Deck)            | 136 kg           |
| Local Floor Load (With Rated Load)               | 1,490 kN/m2      |
| Overall Floor Load (With Rated Load)             | 925 kg/m2        |
| Maximum # of persons up to 12.5 m/s wind rating  | 4                |
| Hydraulic Reservoir                              | 87 L             |
| Outrigger Levelling (Front to Back/Side to Side) | 5° / 8°          |
| Tyre Type                                        | Foam-Filled      |
| Tyre Size                                        | 26 x 12          |