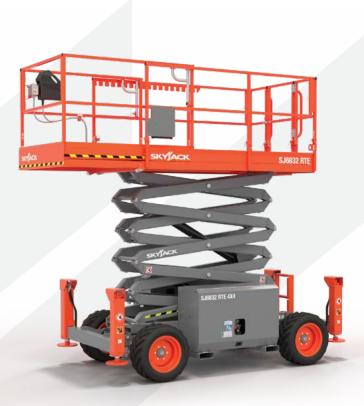

## SJ6832 RTE ELECTRIC ROUGH TERRAIN SCISSORS

## STANDARD FEATURES

- Drivable at full height
- Relay based control system
- Overload sensing system
- Standard Skyjack colour coded and numbered wiring
- Shroud style, impact resistant composite control box with extended cable
- Proportional controls for drive and lift functions
- Tilt alarm (4.5° x 2.5°) with drive and lift cut-out
- Lift up side doors for easy access
- 16hp AC Electric motor with motor controller
- 48V 250Ah Battery pack with low voltage protection
- Universal smart charger
- Crossover symmetrical 4WD
- Non-marking grip lug foam-filled tires
- 45% Gradeability
- Multiple spring applied hydraulic released brakes
- 1.52 m Roll out extension deck
- Fold down hinged railings
- Full height spring hinged entry gate
- Lanyard attachment points
- AC outlet on platform
- Forklift pockets and tie down/lift lugs
- Emergency lowering system
- All motion audible alarm
- Flashing light
- Operator horn
- Telematics ready