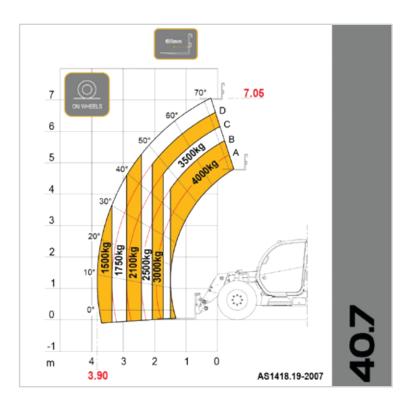

## AGRI PLUS

DIECI AGRI PLUS TELEHANDLER 4T / 7 M

| DEDECOMANCE                                                    |                                                                                  |
|----------------------------------------------------------------|----------------------------------------------------------------------------------|
| PERFORMANCE                                                    |                                                                                  |
| Machine model                                                  | AGRI PLUS 40.7                                                                   |
| Maximum capacity                                               | 4000 kg (8818 lb)                                                                |
| Maximum lifting height on wheels                               | 7.06 m (23.2 ft)                                                                 |
| Maximum horizontal extension on wheels                         | 3.90 m (12.8 ft)                                                                 |
| Fork swiveling angle                                           | 146°                                                                             |
| Pull-out force                                                 | 6000 daN (13489 lbf)                                                             |
| Towing force                                                   | 8200 daN (18434 lbf)                                                             |
| Maximum climb angle                                            | 60%                                                                              |
| Unladen weight                                                 | 7700 kg (16976 lb)                                                               |
| Max speed (referred to wheels with maximum permitted diameter) | 40 km/h (24.9 mph)                                                               |
| BOOM                                                           |                                                                                  |
| Machine model                                                  | AGRI PLUS 40.7                                                                   |
| Lifting                                                        | 6.6 s                                                                            |
| Getting off the basket                                         | 3.9 s                                                                            |
| Extension                                                      | 5.5 s                                                                            |
| Retraction                                                     | 3.3 s                                                                            |
| Forward swiveling                                              | 2.1 s                                                                            |
| Reverse swiveling                                              | 1.3 s                                                                            |
| ENGINE                                                         |                                                                                  |
| Machine model                                                  | AGRI PLUS 40.7                                                                   |
| Brand                                                          | FPT                                                                              |
| Nominal power                                                  | 93 kW (125 HP)                                                                   |
| @rpm                                                           | 2200 rpm                                                                         |
| Operation                                                      | 4-stroke                                                                         |
| Injection                                                      | Mechanical direct                                                                |
| Number and arrangement of cylinders                            | 4, Vertical in line                                                              |
| Displacement                                                   | 4485 cm³ (274 in³)                                                               |
| Consumption                                                    | 230 g/kWh (378.35 lb/Hp h)                                                       |
| @rpm                                                           | 2200 rpm                                                                         |
| Emission standards                                             | Stage IIIA/Tier 3                                                                |
| Cooling system                                                 | Liquid                                                                           |
| Intake                                                         | Turbo compressor after-cooler                                                    |
| DIFFERENTIAL AXLES                                             |                                                                                  |
| Machine model                                                  | AGRI PLUS 40.7                                                                   |
| Axles types                                                    | 2 steering, with 4 planetary reduction gears                                     |
| Type of steering                                               | 4 wheels / transversal / 2 wheels                                                |
| Front axle                                                     | Rigid                                                                            |
| Rear axle                                                      | Swinging                                                                         |
| Service brake                                                  | Oil bath with servo brake on front and rear axle with double hydraulic system    |
| Park brake                                                     | Automatic spring applied hydraulic release                                       |
|                                                                | - accounted spring approve hydrodic release                                      |
| HYDRAULIC SYSTEM                                               | A CRIDIUS 40 T                                                                   |
| Machine model                                                  | AGRI PLUS 40.7                                                                   |
| Hydraulic pump type                                            | Gear pump for power steering and movements                                       |
| Hydraulic pump capacity                                        | 180 L/min (47.6 gal/min)                                                         |
| Max. operating pressure                                        | 25.0 MPa (3626 psi)                                                              |
| Distributor control                                            | 4in1 proportional Joystick                                                       |
| REFUELING                                                      |                                                                                  |
| Machine model                                                  | AGRI PLUS 40.7                                                                   |
| Hydraulic motor (total)                                        | 160.0 L (42.27 gal)                                                              |
| Diesel tank                                                    | 180.0 L (47.55 gal)                                                              |
| TRANSMISSION                                                   |                                                                                  |
| Machine model                                                  | AGRI PLUS 40.7                                                                   |
| Transmission type                                              | Torque converter with Power Shift EVO 2 reversing mechanism and electric control |
| Inching                                                        | With electronic pedal for controlled forward movement                            |
| Transmission gearbox                                           | 6 forward gears / 3 reverse gears with electronic control                        |
| TYRES                                                          |                                                                                  |
| TTNES -                                                        | ACDIDIUG 40.7                                                                    |