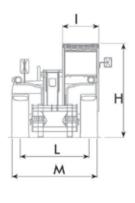

AGRI PLUS 40.7

400/70x24"

Machine model Standard tyres

| DIMENSIONS    |                    |
|---------------|--------------------|
| Machine model | AGRI PLUS 40.7     |
| A             | 360 mm (14.2in)    |
| В             | 1475 mm (58.1 in)  |
| C             | 2750 mm (108.3 in) |
| D             | 850 mm (33.5 in)   |
| F             | 4175 mm (164.4 in) |
| G             | 5075 mm (199.8 in) |
| Н             | 2445 mm (96.3 in)  |
|               | 940 mm (37 in)     |
| L             | 1820 mm (71.7 in)  |
| M             | 2260 mm (89 in)    |
| 0             | 5185 mm (204.1 in) |
| P             | 1320 mm (154.3 in) |
| Q             | 3920 mm (154.3 in) |
| Т             | 200 mm (7.9 in)    |