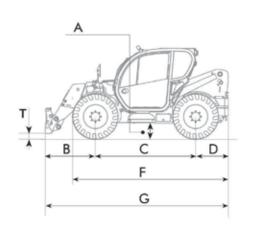

AGRI PLUS 40.7

400/70x24"

Machine model Standard tyres

| DIMENSIONS    |                    |
|---------------|--------------------|
| Machine model | AGRI PLUS 40.7     |
| A             | 360 mm (14.2in)    |
| В             | 1475 mm (58.1 in)  |
| C             | 2750 mm (108.3 in) |
| D             | 850 mm (33.5 in)   |
| F             | 4175 mm (164.4 in) |
| G             | 5075 mm (199.8 in) |
| Н             | 2445 mm (96.3 in)  |
|               | 940 mm (37 in)     |
| L             | 1820 mm (71.7 in)  |
| M             | 2260 mm (89 in)    |
| 0             | 5185 mm (204.1 in) |
| P             | 1320 mm (154.3 in) |
| Q             | 3920 mm (154.3 in) |
| Т             | 200 mm (7.9 in)    |