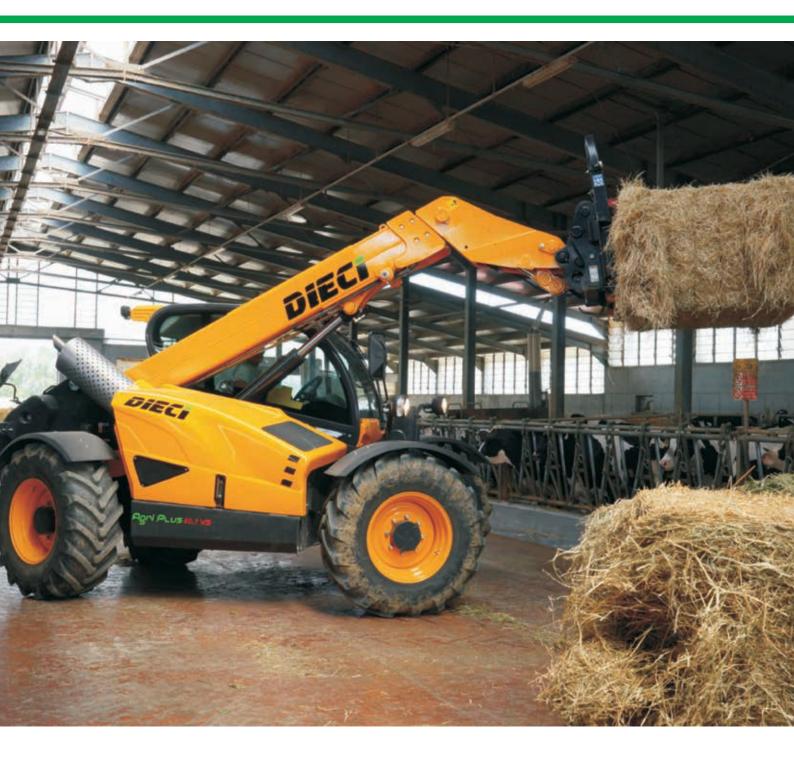

## AGRI PLUS

DIECI AGRI PLUS TELEHANDLER 4T / 7 M

| DEDECOMANCE                                                    |                                                                                  |
|----------------------------------------------------------------|----------------------------------------------------------------------------------|
| PERFORMANCE                                                    |                                                                                  |
| Machine model                                                  | AGRI PLUS 40.7                                                                   |
| Maximum capacity                                               | 4000 kg (8818 lb)                                                                |
| Maximum lifting height on wheels                               | 7.06 m (23.2 ft)                                                                 |
| Maximum horizontal extension on wheels                         | 3.90 m (12.8 ft)                                                                 |
| Fork swiveling angle                                           | 146°                                                                             |
| Pull-out force                                                 | 6000 daN (13489 lbf)                                                             |
| Towing force                                                   | 8200 daN (18434 lbf)                                                             |
| Maximum climb angle                                            | 60%                                                                              |
| Unladen weight                                                 | 7700 kg (16976 lb)                                                               |
| Max speed (referred to wheels with maximum permitted diameter) | 40 km/h (24.9 mph)                                                               |
| BOOM                                                           |                                                                                  |
| Machine model                                                  | AGRI PLUS 40.7                                                                   |
| Lifting                                                        | 6.6 s                                                                            |
| Getting off the basket                                         | 3.9 s                                                                            |
| Extension                                                      | 5.5 s                                                                            |
| Retraction                                                     | 3.3 s                                                                            |
| Forward swiveling                                              | 2.1 s                                                                            |
| Reverse swiveling                                              | 1.3 s                                                                            |
| ENGINE                                                         |                                                                                  |
| Machine model                                                  | AGRI PLUS 40.7                                                                   |
| Brand                                                          | FPT                                                                              |
| Nominal power                                                  | 93 kW (125 HP)                                                                   |
| @rpm                                                           | 2200 rpm                                                                         |
| Operation                                                      | 4-stroke                                                                         |
| Injection                                                      | Mechanical direct                                                                |
| Number and arrangement of cylinders                            | 4, Vertical in line                                                              |
| Displacement                                                   | 4485 cm³ (274 in³)                                                               |
| Consumption                                                    | 230 g/kWh (378.35 lb/Hp h)                                                       |
| @rpm                                                           | 2200 rpm                                                                         |
| Emission standards                                             | Stage IIIA/Tier 3                                                                |
| Cooling system                                                 | Liquid                                                                           |
| Intake                                                         | Turbo compressor after-cooler                                                    |
| DIFFERENTIAL AXLES                                             |                                                                                  |
| Machine model                                                  | AGRI PLUS 40.7                                                                   |
| Axles types                                                    | 2 steering, with 4 planetary reduction gears                                     |
| Type of steering                                               | 4 wheels / transversal / 2 wheels                                                |
| Front axle                                                     | Rigid                                                                            |
| Rear axle                                                      | Swinging                                                                         |
| Service brake                                                  | Oil bath with servo brake on front and rear axle with double hydraulic system    |
| Park brake                                                     | Automatic spring applied hydraulic release                                       |
|                                                                | - accounted spring approve hydrodic release                                      |
| HYDRAULIC SYSTEM                                               | A CRIDIUS 40 T                                                                   |
| Machine model                                                  | AGRI PLUS 40.7                                                                   |
| Hydraulic pump type                                            | Gear pump for power steering and movements                                       |
| Hydraulic pump capacity                                        | 180 L/min (47.6 gal/min)                                                         |
| Max. operating pressure                                        | 25.0 MPa (3626 psi)                                                              |
| Distributor control                                            | 4in1 proportional Joystick                                                       |
| REFUELING                                                      |                                                                                  |
| Machine model                                                  | AGRI PLUS 40.7                                                                   |
| Hydraulic motor (total)                                        | 160.0 L (42.27 gal)                                                              |
| Diesel tank                                                    | 180.0 L (47.55 gal)                                                              |
| TRANSMISSION                                                   |                                                                                  |
| Machine model                                                  | AGRI PLUS 40.7                                                                   |
| Transmission type                                              | Torque converter with Power Shift EVO 2 reversing mechanism and electric control |
| Inching                                                        | With electronic pedal for controlled forward movement                            |
| Transmission gearbox                                           | 6 forward gears / 3 reverse gears with electronic control                        |
| TYRES                                                          |                                                                                  |
| TTNES -                                                        | ACDIDIUG 40.7                                                                    |