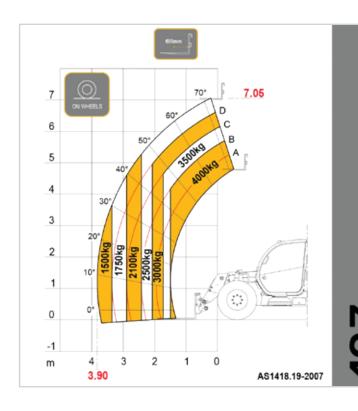

## HAYMASTER

DIECI HAYMASTER SERIES III TELEHANDLER 4T / 7 M

| PERFORMANCE           Macinise moded         HAWAKTER 40.7           Maximum (Intropagatiy)         4000 kg (80.18)           Maximum Intropagatic position on wheels         3.00 m (12.8)           Maximum Intropagatic electration on wheels         3.00 m (12.8)           Follows Love         6000 earth (13.49)           Description         2000 earth (13.49)           William Lond         60%           Maximum Introduced window         70% kg (12.78)           Maximum Introduced window         80%           Control         60%                                                                                                                                                                                                                                                                                                                                                                                                                                                                                                                                                                                                                                                                                                                                                                                                                                                                                                                                                       |                                                                |                                                                                  |
|--------------------------------------------------------------------------------------------------------------------------------------------------------------------------------------------------------------------------------------------------------------------------------------------------------------------------------------------------------------------------------------------------------------------------------------------------------------------------------------------------------------------------------------------------------------------------------------------------------------------------------------------------------------------------------------------------------------------------------------------------------------------------------------------------------------------------------------------------------------------------------------------------------------------------------------------------------------------------------------------------------------------------------------------------------------------------------------------------------------------------------------------------------------------------------------------------------------------------------------------------------------------------------------------------------------------------------------------------------------------------------------------------------------------------------------------------------------------------------------------------------------------------------------------------------------------------------------------------------------------------------------------------------------------------------------------------------------------------------------------------------------------------------------------------------------------------------------------------------------------------------------------------------------------------------------------------------------------------------------------------------------------------------------------------------------------------------------------------------------------------------|----------------------------------------------------------------|----------------------------------------------------------------------------------|
| Montman Hibrop HogN on Weels         450 kg 10 Hog           Maximum Infloral polly for Weels         320 m (12 ft)           Maximum Infloral polly for Weels         320 m (12 ft)           Folk soweling and poll         600 de (12 ft) (12 ft)           For soweling and poll         2000 de (12 ft) (12 ft)           Monam (rich angle)         600 de (12 ft) (12 ft)           Monam (rich angle)         600 de (12 ft) (12 ft)           Max per I ferred to wheels with maximum permitted diameter)         7700 ly (1979 to)           Maximum Christopher I for Weels         40 ft (12 ft)           BOOK         40 ft (12 ft)           Weels         35 s           Cletting of the basic         31 s           Cletting of the basic         40 th (12 ft)           Clet                                                                                                                                                                                                                                                                                                                                                                                                                                                                                                                                                                                                                                                                                                                                                                                                                                                             | PERFORMANCE                                                    |                                                                                  |
| Manisman Informacheijst con wideris         7.50 (1.2 kg)           Fok sovidering angle         140           Holdwort fore         6000 (alk) (1849 kg)           Toxing fore         6000 (alk) (1849 kg)           Unidade roweright         700 (sp. 1878 kg)           Unidade weight         700 (sp. 1878 kg)           Winder weight         40 km/n Cloth (mp.)           Book stage red feet for the wheth with maximum permitted diameter)         40 km/n Cloth (mp.)           Book stage red feet for the wheth with maximum permitted diameter)         40 km/n Cloth (mp.)           Book stage red feet for the wheth with maximum permitted diameter)         40 km/n Cloth (mp.)           Book stage (sp. 1878 kg)         40 km/n Cloth (mp.)           Book stage (sp. 1878 kg)         40 km/n Cloth (mp.)           Book stage (sp. 1878 kg)         40 km/n Cloth (mp.)           Book stage (sp. 1878 kg)         40 km/n Cloth (mp.)           Book stage (sp. 1878 kg)         40 km/n Cloth (mp.)           Book stage (sp. 1878 kg)         40 km/n Cloth (mp.)           Book stage (sp. 1878 kg)         40 km/n Cloth (mp.)           Book stage (sp. 1878 kg)         40 km/n Cloth (mp.)           Book stage (sp. 1878 kg)         40 km/n Cloth (mp.)           Book stage (sp. 1878 kg)         40 km/n Cloth (mp.)           Book s                                                                                                                                                                                                                                                                                                                                                                                                                                                                                                                                                                                                                                                                                                                                                    | Machine model                                                  | HAYMASTER 40.7                                                                   |
| Maximum horizontal setembino moviments         3.6% (1.0% (1.0% (1.0% (1.0% (1.0% (1.0% (1.0% (1.0% (1.0% (1.0% (1.0% (1.0% (1.0% (1.0% (1.0% (1.0% (1.0% (1.0% (1.0% (1.0% (1.0% (1.0% (1.0% (1.0% (1.0% (1.0% (1.0% (1.0% (1.0% (1.0% (1.0% (1.0% (1.0% (1.0% (1.0% (1.0% (1.0% (1.0% (1.0% (1.0% (1.0% (1.0% (1.0% (1.0% (1.0% (1.0% (1.0% (1.0% (1.0% (1.0% (1.0% (1.0% (1.0% (1.0% (1.0% (1.0% (1.0% (1.0% (1.0% (1.0% (1.0% (1.0% (1.0% (1.0% (1.0% (1.0% (1.0% (1.0% (1.0% (1.0% (1.0% (1.0% (1.0% (1.0% (1.0% (1.0% (1.0% (1.0% (1.0% (1.0% (1.0% (1.0% (1.0% (1.0% (1.0% (1.0% (1.0% (1.0% (1.0% (1.0% (1.0% (1.0% (1.0% (1.0% (1.0% (1.0% (1.0% (1.0% (1.0% (1.0% (1.0% (1.0% (1.0% (1.0% (1.0% (1.0% (1.0% (1.0% (1.0% (1.0% (1.0% (1.0% (1.0% (1.0% (1.0% (1.0% (1.0% (1.0% (1.0% (1.0% (1.0% (1.0% (1.0% (1.0% (1.0% (1.0% (1.0% (1.0% (1.0% (1.0% (1.0% (1.0% (1.0% (1.0% (1.0% (1.0% (1.0% (1.0% (1.0% (1.0% (1.0% (1.0% (1.0% (1.0% (1.0% (1.0% (1.0% (1.0% (1.0% (1.0% (1.0% (1.0% (1.0% (1.0% (1.0% (1.0% (1.0% (1.0% (1.0% (1.0% (1.0% (1.0% (1.0% (1.0% (1.0% (1.0% (1.0% (1.0% (1.0% (1.0% (1.0% (1.0% (1.0% (1.0% (1.0% (1.0% (1.0% (1.0% (1.0% (1.0% (1.0% (1.0% (1.0% (1.0% (1.0% (1.0% (1.0% (1.0% (1.0% (1.0% (1.0% (1.0% (1.0% (1.0% (1.0% (1.0% (1.0% (1.0% (1.0% (1.0% (1.0% (1.0% (1.0% (1.0% (1.0% (1.0% (1.0% (1.0% (1.0% (1.0% (1.0% (1.0% (1.0% (1.0% (1.0% (1.0% (1.0% (1.0% (1.0% (1.0% (1.0% (1.0% (1.0% (1.0% (1.0% (1.0% (1.0% (1.0% (1.0% (1.0% (1.0% (1.0% (1.0% (1.0% (1.0% (1.0% (1.0% (1.0% (1.0% (1.0% (1.0% (1.0% (1.0% (1.0% (1.0% (1.0% (1.0% (1.0% (1.0% (1.0% (1.0% (1.0% (1.0% (1.0% (1.0% (1.0% (1.0% (1.0% (1.0% (1.0% (1.0% (1.0% (1.0% (1.0% (1.0% (1.0% (1.0% (1.0% (1.0% (1.0% (1.0% (1.0% (1.0% (1.0% (1.0% (1.0% (1.0% (1.0% (1.0% (1.0% (1.0% (1.0% (1.0% (1.0% (1.0% (1.0% (1.0% (1.0% (1.0% (1.0% (1.0% (1.0% (1.0% (1.0% (1.0% (1.0% (1.0% (1.0% (1.0% (1.0% (1.0% (1.0% (1.0% (1.0% (1.0% (1.0% (1.0% (1.0% (1.0% (1.0% (1.0% (1.0% (1.0% (1.0% (1.0% (1.0% (1.0% (1.0% (1.0% (1.0% (1.0% (1.0% (1.0% (1.0% (1.0% (1.0% (1.0%                                  | Maximum capacity                                               | 4000 kg (8818 lb)                                                                |
| Fick surfame         460 del 11494 lbf)           Toving fore         600 del 11943 lbf)           Under nowight         600 del 11947 lbf           Under nowight         700 lbg 11976 lbf           Nax speed (refered to whels with maximum pernitted diameter)         40 km/h (24 mph)           POUNT INTERPRETAMENT OF THE WAY TO A STEP 1497 lbf           INTERPRETAMENT OF THE WAY TO A STEP 1497 lbf           Michine model         66 5           Cetting of the baskel         35 3           Eventoria         35 3           Ricatodo         35 3           Riverson of wheling         1 1 3           Riverson of wheling         1 2 1           Riverson of wheling         2 1 3           Riverson of wheling         2 1 4           Revenue wheling         2 1 4           Revenue wheling         2 1 4           Robinson         2 1 4           Robinson         2 1 4           Robinson         2 4 4           Robinson<                                                                                                                                                                                                                                                                                                                                                                                                                                                                                                                                                                                                                                                                                                                                                                                                                                                                                                                                         | Maximum lifting height on wheels                               | 7.06 m (23.2 ft)                                                                 |
| Post-orient                                                                                                                                                                                                                                                                                                                                                                                                                                                                                                                                                                                                                                                                                                                                                                                                                                                                                                                                                                                                                                                                                                                                                                                                                                                                                                                                                                                                                                                                                                                                                                                                                                                                                                                                                                                                                                                                                                                                                                                                                                                                                                                    | Maximum horizontal extension on wheels                         | 3.90 m (12.8 ft)                                                                 |
| Towing force         830 dat (1843 lbm)           Manismum climb angle         60%           Unidar wight         700 kg (1907 lb)           Mass speed (referred to wheels with maximum permitted diameter)         40 km/h (24 mpl)           BOOM           Work of the Subset           6 Setting of the basket         35 5           6 Retraction         35 3           Reversion         21 1           Reversion         21 1           Reversion wheeling         21 5           Reversion wheeling         21 5           Reversion wheeling         20 5           Reversion wheeling         20 5           Reversion wheeling         21 5           Reversion wheeling         21 5           Reversion wheeling         20 5           Reversion wheeling         20 5           Reversion wheeling         21 5           Reversion wheeling         21 5           Reversion wheeling         20 7           Reversion wheeling         20 7           Reversion wheeling         20 7           Reversion wheeling         4 5 5 4 5 1 1 1 1 1 1 1 1 1 1 1 1 1 1 1                                                                                                                                                                                                                                                                                                                                                                                                                                                                                                                                                                                                                                                                                                                                                                                                                                                                                                                                                                                                                                          | Fork swiveling angle                                           | 146°                                                                             |
| Montmone with Parameter with Provided Service for ferend to wheels with maximum permitted diameter)         699           Work Discover for ferend to wheels with maximum permitted diameter)         40 km/h (24 g mph)           BOOK           Workship model         AMMASTBH 407           Citting of the basket         30 3           Extension         35 3           Financial Control of the basket         31 3           Financial Control of the basket         41 3           Financial Control of the basket         41 3           Financial Control of the basket         41 4           Financial Control of the basket         41 4           Remarkation Control of the Control of the Control of the Control of Contro                                                                                                                                                                                                                                                                                                                                                                                                                                                                                                                                                            | Pull-out force                                                 | 6000 daN (13489 lbf)                                                             |
| Unbefore weight         700 kg (1697/6 lb)           Kas speed (referred to wheels with maximum permitted diameter)         40 km/h (24 mph)           Wood         Work/H (24 mph)           Wood         40 km/h (24 mph)           Unling         60 cetture (14 mph)           Getture of the basket         35 s           Retreation         35 s           Retreation         31 c           Reverse wheeling         21 c           Reverse swheeling         15 s           Wood         HAWMASTER 407           Round         15 s           Work         PET           Work         PET           Work         PET           Round         15 s           Round         15 s <tr< td=""><td>Towing force</td><td>8200 daN (18434 lbf)</td></tr<>                                                                                                                                                                                                                                                                                                                                                                                                                                                                                                                                                                                                                                                                                                                                                                                                                                                                                                                                                                                                        | Towing force                                                   | 8200 daN (18434 lbf)                                                             |
| Rose of freferent to wheele with maximum permitted diameter)         4 km/h (24.9 mph)           BOOM           Wachine model         HAYMASTER 40.7           Eling         6.5           Certing of the based         3.9           Extension         3.5           Extension         3.5           Extension         3.1           Formard striveling         2.1 s           Reverse oxiveling         2.1 s           Reverse oxiveling         2.1 s           Reverse oxiveling         2.1 s           Bodyland         4.7 may (25.8 mp.)           Brown         Wachine model         PT           Brown         4.2 model         PT           Number and pramagement of cylinders         4.2 model         4.2 model           Western and arrangement of cylinders         4.2 model in line         4.2 model           Uniform         2.200 rpm         4.2 model         4.2 model           Operation         4.2 model in line         4.2 model in line         4.2 model                                                                                                                                                                                                                                                                                                                                                                                                                                                                                                                                                                                                                                                                                                                                                                                                                                                                                      | Maximum climb angle                                            | 60%                                                                              |
| BOOM           Machine model         HAWMASTER 40.7           Lifting         6.6.5           Getting of the basise         3.9.5           Extension         5.5.           Refraction         3.3.           Revenued workeling         2.1.5           Revenued workeling         1.3.s           ***CHING************************************                                                                                                                                                                                                                                                                                                                                                                                                                                                                                                                                                                                                                                                                                                                                                                                                                                                                                                                                                                                                                                                                                                                                                                                                                                                                                                                                                                                                                                                                                                                                                                                                                                                                                                                                                                              | Unladen weight                                                 | 7700 kg (16976 lb)                                                               |
| Machine model         HAYMASTER 40,7           Uiting         66,9           Cetting off the basket         3.9           Extension         3.5           Forward shwelling         2.1           Forward shwelling         2.1           Forward shwelling         3.3           Forward shwelling         4.2           Reverse swelling         1.3           Bord Terrer         Where the model           Board         FT           Board         PT           Nominal power         93 NW (125 HP)           organ         200 rpm           Operation         4-droke           ling-totion         4-droke           Number and arrangement of cylinders         4-droke           Shipplement         4-green (1274 in)           Corsumption         250 gay NM (275 HP)           Corsumption         4-green (1274 in)           Corsumption         4-green (1274 in)           Corsumption         1.0           Corsumption         4-green (1274 in)           Corsumption         4-green (1274 in)           Corsumption         1.0           Representation         1.0           Shipper (1244 in)         1.0 </td <td>Max speed (referred to wheels with maximum permitted diameter)</td> <td>40 km/h (24.9 mph)</td>                                                                                                                                                                                                                                                                                                                                                                                                                                                                                                                                                                                                                                                                                                                                                                                                                                                                                  | Max speed (referred to wheels with maximum permitted diameter) | 40 km/h (24.9 mph)                                                               |
| Machine model         HAVMASTER 40,7           Uiting         66,9           Cetting off the basket         3.9           Extension         3.5           Forward shwelling         2.1           Forward shwelling         2.1           Forward shwelling         1.3           Bervere swelling         1.3           FORTIVE           Warth model           Brand         FYP           Nominal power         9.3 WY 125 H9           opper         200 pm           Operation         4-stroke           ling colting         4-stroke           Number and arrangement of cylinders         4-stroke           Shape lauder         4-stroke           Consumption         4-stroke           Gering system         4-stroke           Enission standards         50ge (IIA/Ter)           Cooling system         Liquid           Incibac         MYMASTER 40,7           Alses type         2 steering, with a planetary reduction gean           Park page of steering         4 MYMASTER 40,7           Alses type         3 steering, with a planetary reduction gean           Page of steering         4 Stroke           Rora ada <td>воом</td> <td></td>                                                                                                                                                                                                                                                                                                                                                                                                                                                                                                                                                                                                                                                                                                                                                                                                                                                                                                                                                       | воом                                                           |                                                                                  |
| Getting offt the hasket         3.9 f           Retraction         3.3 s           Forward swiveling         2.1 s           ENGINE           ENGINE           ENGINE           ENGINE           ENGINE           Normal power         95 kW (125 HP)           Band         FFT           Normal power         29 kW (125 HP)           regree         23000 pm           Operation         4-stroke           ling-tion         4-stroke           colsing-tion         4-stroke           colsing-tion         4-stroke-tion           fination standards         5age-tilu-Tilue           colling-tipe         4-stroke-tilue           colling-tipe         4-stroke-tilue           District         4-                                                                                                                                                                                                                                                                                                                                                                                                                                                                                                                                                                                                                                                                                                                                                                                                                                                                                                                                                                                                                                                                    |                                                                | HAYMASTER 40.7                                                                   |
| Extension         5.5           Fetroard swheling         3.3           Fewere swheling         1.3           Revers swheling         1.3           Fewer swheling         1.3           Ewert swheling         1.3           Event Street         ************************************                                                                                                                                                                                                                                                                                                                                                                                                                                                                                                                                                                                                                                                                                                                                                                                                                                                                                                                                                                                                                                                                                                                                                                                                                                                                                                                                                                                                                                                                                                                                                                                                                                                                                                                                                                                                                                        |                                                                |                                                                                  |
| Extension         5.5 s           Fetroacid swheling         2.1 s           Reverse swheling         1.3 s           Reverse swheling         1.3 s           Everse swheling         1.3 s           Everse swheling         1.3 s           Everse swheling         1.3 s           Everse swheling         1.3 s           Machine model         HVMMSTER 40.7           Brand         PFT           Mominal power         93 kW 1125 HPJ           Septem         2000 rpm           Opperation         44 stroke           Injection         Mechanical direct           Number and arnagement of ylinders         44 stroke           Supplied         4485 sm 1/24 in)           Consumption         230 yMM 1873 85 lbrl p h)           Septement         4895 sm 1/24 in)           Colons system         Equid           Insistant standards         Supplied NPT 82 stronger           Every Exert Status         4 lbread year 1/24 stronger           Machine model         HAVMASTER 40.7           Sales types         2 steering, with a planetary reduction gears           Forte take         4 lbreat year 1/24 wheels           Forte take         3 lbreat year 1/24 wheels      <                                                                                                                                                                                                                                                                                                                                                                                                                                                                                                                                                                                                                                                                                                                                                                                                                                                                                                                       | Getting off the basket                                         | 3.9 s                                                                            |
| Forward swiveling         2.1 s           Reverse swiveling         1.3 s           ENGINE           Machine model         HAYMASTER 40.7           Brand         FPT           Monimal power         93 sW (125 HP)           @pm         2000 pm           Operation         44 stroke           Injection         Mechanical diete           Number and arrangement of sylnders         4 set stroke           Opsigle-Germent         4 set son (274 In)           Consumption         200 g/MM (378.33 lb/Hp h)           Opping         200 g/MM (378.33 lb/Hp h)           @pm         200 g/MM (378.33 lb/Hp h)           @pm <t< td=""><td>-</td><td>5.5 s</td></t<>                                                                                                                                                                                                                                                                                                                                                                                                                                                                                                                                                                                                                                                                                                                                                                                                                                                                                                  | -                                                              | 5.5 s                                                                            |
| Forward swiveling         2.15           Reverse swiveling         1.3 5           ENGINE           Machine model         MYMASTER 40.7           Brand         FPT           Openation         93 W/125 HP           grown         2000 pm           Openation         4 stroke           Injection         Mechanical direct           Ownber and arrangement of sylinders         4 stroke all line           Obspicement         200 g/Myn (37.23 ib/Hph)           Consumption         200 g/Myn (37.23 ib/Hph)           Openation standards         3 sep ill/Mre 3           Consideration standards         1 sep ill/Mre 3           Subjection standards         1 sep ill/Mre 3           Subjection standards         1 sep ill/Mre 3                                                                                                                                                                                                                                                                                                                                                                                                                                                                                                                                                                                                                                                                                                                                                                                                                                                                                             | Retraction                                                     | 3.3 s                                                                            |
| EVEITIE           EVENCINE           Wachine model         MAYMASTER 40.7           Brand         PFT           Nominal power         93 kW (125 HP)           Operation         2500 pm           Operation         4-stroke           Injection         Mechanical direct           Number and arrangement of cylinders         4-Vertical in line           Operation         290 gkWh (278.35 lb/Hp h)           Opsignation         290 gkWh (278.35 lb/Hp h)           Opping         290 gkWh (278.35 lb/Hp h)                                                                                                                                                                                                                                                                                                                                                                                                                                                                                                                                                                                                                                                                                                                                                                                                                                                                                                                   |                                                                |                                                                                  |
| Machine model         HAYMASTER 40.7           Brand         PFT           Nominal power         95 kW (125 HP)           @pm         200 rpm           Operation         4-stroke           Injection         Mechanical direct           Number and arrangement of cylinders         4. Vertical in line           Displacement         4885 cm² (274 im²)           Consumption         200 grow           Emission standards         Stage IIIA/Tier 3           Cooling system         Liquid           Intake         Turbo compressor after-cooler           DIFFERENTIAL AXLES           WASHING model           Machine model         HAYMASTER 40.7           Machine model         HAYMASTER 40.7           Service brake         Swinging           Service brake         Swinging           Service brake         Oil bath with servo brake on front and rear asle with double hydraulic system           Fay brake LIC SYSTEM         HAYMASTER 40.7           Machine model         HAYMASTER 40.7           Hydraulic pump tope         Gar pump for power steering and movements           Hydraulic pump topa         Gar pump for power steering and movements           Hydraulic pump topa         Gar pump for power steering                                                                                                                                                                                                                                                                                                                                                                                                                                                                                                                                                                                                                                                                                                                                                                                                                                                                            | -                                                              |                                                                                  |
| Braind         FPT           Nominal power         93 kW125 HP)           Operation         4-stroke           Injection         Mechanical direct           Number and arrangement of cylinders         4-vertical in line           Displacement         280 or hEZP 4 in P           Consumption         280 or hEZP 4 in P           Germand         4 in December 5 or hEZP 4 in P           Machine model         HAYMASTER 4.07           Asket spee         4 wheels' transveal / 2 wheels           Fort sade         8 igid           Fort sade         8 winging           Sear ack         8 winging           Sear ack         8 winging           Sear ack         9 winging           Sear ack         8 winging           Sear ack         9 w                                                                                                                                                                                                                                                                                                                                                                                                                                                                                                                                                                                                                                                                                                                                                                                                                                                                                                                                            | ENGINE                                                         |                                                                                  |
| Nominal power         93 kW (125 HP)           @rpm         200 rpm           Operation         4-stoke           Injection         4chanical direct           Sumber and arrangement of cylinders         4, Vertical in line           Displacement         485 cm (274 in)           Consumption         230 g/kWh (378.31 b/Hp h)           8rpm         200 rpm           Emission standards         5tage III/Ter 3           Colling system         Liquid           Intake         Turbo compressor after-cooler           DIFFERENTIAL AXLES           Washien model         HAYMASTER 40.7           Mackie types         2 steering with a planetary reduction gears           Special field of the steering of the steering and movements           Front axia         HayMASTER 40.7           Machine model         HAYMASTER 40.7           Machine model         HAYMASTER 40.7           Max. operating pressure         George pump for power steering and movements           Hydraulic pump type         George pump for power steering and movements           Hydraulic pump type         George pump (256 ps)           Distributor control         In proportional postick                                                                                                                                                                                                                                                                                                                                                                                                                                                                                                                                                                                                                                                                                                                                                                                                                     |                                                                | HAYMASTER 40.7                                                                   |
| @ypm         2000 rpm           Operation         4-stroke           Injection         Mechanical direct           Number and arrangement of cylinders         4-yertical in line           Displacement         488 cm² (274 in²)           Consumption         220 or ymm           @rpm         2200 rpm           Emission standards         Stage III/Tier 3           Cooling system         Liquid           Intake         HAYMASTER 40.7           Machine model         HAYMASTER 40.7           Asles types         2 steering, with 4 planetary reduction gears           7ype of steering         4 wheels / transversal / 2 wheels           Front axile         Swinging           Rear axile         Swinging           Rear axile         Automatic spring applied hydraulic release           Park brake         Automatic spring applied hydraulic release           Pythoraulic pump type         Gear pump for power steering and movements           Hydraulic pump type         Gear pump for power steering and movements           Hydraulic pump type         Gear pump for power steering and movements           Hydraulic pump capacity         180 L/min (47.6 gal/min)           Max. operating ressure         2.50 MPa (8626 ps)           Distributor controll                                                                                                                                                                                                                                                                                                                                                                                                                                                                                                                                                                                                                                                                                                                                                                                                                               | Brand                                                          | FPT                                                                              |
| Operation         4.5 troke           Injection         Mechanical direct           Number and arrangement of cylinders         4. Vertical in line           Displacement         485 cm² (274 in²)           Consumption         230 g/kM% (378.33 lb/H) h           @rpm         200 gr           Emission standards         5age III/ATier 3           Cooling system         Liquid           Intake         Turbo compressor after-cooler           ***********************************                                                                                                                                                                                                                                                                                                                                                                                                                                                                                                                                                                                                                                                                                                                                                                                                                                                                                                                                                                                                                                                                                                                                                                                                                                                                                                                                                                                                                                                                                                                                                                                                                                  | Nominal power                                                  | 93 kW (125 HP)                                                                   |
| Injection         Mechanical direct           Number and arrangement of cylinders         4, Vertical in line           Displacement         485 mc (124 lin) line           Consumption         230 g/kWh (378.35 lb/Hp h)           erpm         2200 rpm           Emission standards         Stage IIIA/Tier 3           Cooling system         Liquid           Intake         The compressor after-cooler           DIFFERENTIAL AXLES           Wachine model         HAYMASTER 40.7           Asket types         2 steering, with 4 planetary reduction gears           Type of steering         4 wheels' transversal / 2 wheels           Front axle         Rigid           Rear axle         Swinging           Service brake         Oil bath with servo brake on front and rear axle with double hydraulic system           Park brake         Automatic spring applied hydraulic release           PytDRAULIC SYSTEM         Wachine model           Machine model         HAYMASTER 40.7           Hydraulic pump capacity         180 L/min (27, 6 gal/min)           Max operating pressure         25.0 MPa (3626 ps)           Distributor control         4 In proportional Jystick           REFUELING         HAYMASTER 40.7           Hydraulic motor (total)                                                                                                                                                                                                                                                                                                                                                                                                                                                                                                                                                                                                                                                                                                                                                                                                                                         | @rpm                                                           | 2200 rpm                                                                         |
| Number and arrangement of cylinders         4, Vertical in line           Displacement         4485 cm² (274 im²)           Consumption         290 /rpm           6 (mp)         200 rpm           Emission standards         Stage IIIA/Tier 3           Cooling system         Liquid           Intake         Turbo compressor after-cooler           PEFERENTIAL AXLES           Wachien model         HAYMASTER 40.7           Askels types         2 steering, with 4 planetary reduction gears           Type of steering         4 wheels / transversal / 2 wheels           Front aude         Rigid           Rear avale         Winging           Service brake         Oil bath with servo brake on front and rear axle with double hydraulic system           Park brake         Automatic spring applied hydraulic release           HYDRAULIC SYSTEM         Automatic spring applied hydraulic release           Hydraulic pump type         Gear pump for power steering and movements           Hydraulic pump repactiv         180 Urmin (47.6 ga/min)           Max. operating pressure         25 Mg (826 ps)           Obstributor control         191 m (197.6 ga/min)           Max. operating pressure         25 Mg (826 ps)           Obstributor control         16 Ool (42.27 gs) <td>Operation</td> <td>4-stroke</td>                                                                                                                                                                                                                                                                                                                                                                                                                                                                                                                                                                                                                                                                                                                                                                           | Operation                                                      | 4-stroke                                                                         |
| Displacement         4485 cm² (274 in²)           Consumption         230 g/MkN (37835 lb/Hp in)           emp         2200 rpm           Emission standards         Stage IIIA/Ter 3           Cooling system         Liquid           Intake         Turbo compressor after-cooler           DIFFERENTIAL AXLES           Machine model         HAYMASTER 40.7           Askes types         2 steering, with 4 planetary reduction gears           Type of steering         4 wheels/ transversal / 2 wheels           Frontaxie         8ligid           Rear axle         Swinging           Service brake         Oll bath with servo brake on front and rear axle with double hydraulic system           Park brake         Automatic spring applied hydraulic release           PHYDRAULIC SYSTEM         HAYMASTER 40.7           Hydraulic pump type         Gear pump for power steering and movements           Hydraulic pump capacity         180 / Jrmin (47.6 gal/min)           Max. operating pressure         25.0 MPA (3626 ps)           Distributor control         180 / Lymin (47.6 gal/min)           Max. operating pressure         45.0 MPA (3626 ps)           Distributor control         180 / Lyzz 7 gal)           Bydraulic moter (total)         160 / Lyzz 7 gal) <tr< td=""><td>Injection</td><td>Mechanical direct</td></tr<>                                                                                                                                                                                                                                                                                                                                                                                                                                                                                                                                                                                                                                                                                                                                                            | Injection                                                      | Mechanical direct                                                                |
| Consumption       230 g/k/lh (378.35 lb/lh p h)         @rpm       2200 rpm         Climission standards       54 age IIIA/Tie 3         Cooling system       Liquid         Introduction (and in the part of t                                                                                                                                                                                        | Number and arrangement of cylinders                            | 4, Vertical in line                                                              |
| erpp2200 rpmEmission standardsStage III/Ter 3Cooling systemLiquidIntakeTurbo compressor after-coolerDIFFERENTIAL AXXLESMachie modelHAYMASTER 40.7Axles types2 steering, with 4 planetary reduction gearsType of steering4 wheels / transversal / 2 wheelsFront axideRigidRear axieSwingingFevrice brake0 libath with servo brake on front and rear axie with double hydraulic systemPark brakeAutomatic spring applied hydraulic releasePHYDRAULIC SYSTEMHAYMASTER 40.7Mydraulic pump capacityGear pump for power steering and movementsMachine modelHAYMASTER 40.7Max. operating pressure25.0 MPa (3626 ps)Distributor control41nd proportional JoystickREFUELINGHAYMASTER 40.7Machine modelHAYMASTER 40.7Haydraulic modor (total)160.01 (42.27 gal)Diesel tankHAYMASTER 40.7Machine modelHAYMASTER 40.7Haydraulic motor (total)160.01 (42.27 gal)Diesel tankHAYMASTER 40.7TRANSMISSIONTorque converter with Power Shift EVO 2 reversing mechanism and electric control le Inching the first work of the controlled forward movement                                                                                                                                                                                                                                                                                                                                                                                                                                                                                                                                                                                                                                                                                                                                                                                                                                                                                                                                                                                                                                                                                          | Displacement                                                   | 4485 cm³ (274 in³)                                                               |
| Emission standards         Stage IIIA/Tier 3           Cooling system         Liquid           Intake         Turbo compressor after-cooler           DIFFERENTIAL AXLES           Machine model         HAYMASTER 40.7           Alsets ypes         2 steering, with 4 planetary reduction gears           Type of steering         4 wheels / transversal / 2 wheels           Front axle         Rigid           Rear axle         Swinging           Service brake         Oil bath with servo brake on front and rear axle with double hydraulic system           PARTAILIC SYSTEM           Machine model           Mydraulic pump type         Gear pump for power steering and movements           Hydraulic pump type         Gear pump for power steering and movements           Mydraulic pump type         Sto II/min (Arf o gal/min)           Max. operating pressure         3 to May (3626 ps)           Distributor control         HAYMASTER 40.7           Machine model         HAYMASTER 40.7           Mydraulic motor (total)         60.01 (4.2.27 gal)           Diselet tank         4 konder (4.2.27 gal)           Brown of the model         May (4.2.27 gal)           Brown of the model         May (4.2.27 gal)           Brown of the model<                                                                                                                                                                                                                                                                                                                                                                                                                                                                                                                                                                                                                                                                                                                                                                                                                                               | Consumption                                                    | 230 g/kWh (378.35 lb/Hp h)                                                       |
| Cooling system         Liquid           Intake         Turbo compressor after-cooler           DIFFERENTIAL AXLES           Wachine model         HAYMASTER 40.7           Aldes types         2 steering, with 4 planetary reduction gears           Type of steering         4 wheels / transversal / 2 wheels           Front axle         Rigid           Sear axle         Oil bath with servo brake on front and rear axle with double hydraulic system           Park brake           BAYMASTER 40.7           Hydraulic pumpt type           Machine model         HAYMASTER 40.7           Hydraulic pumpt spusure         Gear pump for power steering and movements           Distributor control         180 L/min (47.6 gal/min)           Max. operating pressure         25.0 MPa (3626 psi)           Distributor control         HAYMASTER 40.7           REFUELING         Akhine model         HAYMASTER 40.7           Hydraulic motor (total)         HAYMASTER 40.7           Hydraulic motor (total)         HAYMASTER 40.7           HASINISSION           Transmission type         A WYMASTER 40.7           Transmission type         Torque converter with Power Shift EVO 2 reversing                                                                                                                                                                                                                                                                                                                                                                                                                                                                                                                                                                                                                                                                                                                                                                                                                                                                                                             | @rpm                                                           | 2200 rpm                                                                         |
| Intake In | Emission standards                                             | Stage IIIA/Tier 3                                                                |
| Machine model HAYMASTER 40.7 Axles types 2 steering, with 4 planetary reduction gears Type of steering 4 wheels / transversal / 2 wheels Front axle Rigid Rear axle Swinging Service brake Oil bath with servo brake on front and rear axle with double hydraulic system Park brake Automatic spring applied hydraulic release  HYDRAULIC SYSTEM  Machine model HAYMASTER 40.7 Hydraulic pump type Gear pump for power steering and movements Hydraulic pump type Gear pump for power steering and movements Hydraulic pump type Sophia (360 ps) Usirributor control 180 L/min (47.6 gal/min) Max. operating pressure 25.0 MPa (3626 ps) Distributor control 4in1 proportional Joystick  REFUELING  Machine model HAYMASTER 40.7 Hydraulic motor (total) 160.0 L (42.27 gal) Diesel tank 180.0 L (47.55 gal)  TRANSMISSION  Machine model HAYMASTER 40.7  HAYMASTER 40.7  HAYMASTER 40.7  Transmission type Torque converter with Power Shift EVO 2 reversing mechanism and electric control Inching With electronic pedal for controlled forward movement                                                                                                                                                                                                                                                                                                                                                                                                                                                                                                                                                                                                                                                                                                                                                                                                                                                                                                                                                                                                                                                                     | Cooling system                                                 | Liquid                                                                           |
| Machine model       HAYMASTER 40.7         Axlest ypes       2 steering, with 4 planetary reduction gears         Type of steering       4 wheels / transversal / 2 wheels         Front axle       Rigid         Rear axle       Swinging         Service brake       Oil bath with servo brake on front and rear axle with double hydraulic system         Park brake       Automatic spring applied hydraulic release         HYDRAULIC SYSTEM         Machine model       HAYMASTER 40.7         Hydraulic pump type       Gear pump for power steering and movements         Hydraulic pump capacity       180 Umin (47.6 gal/min)         Max. operating pressure       25.0 MPa (3626 psi)         Distributor control       4in1 proportional Joystick         REFUELING         Machine model       HAYMASTER 40.7         Hydraulic motor (total)       160.0 L (42.27 gal)         Diesel tank       180.0 L (47.55 gal)         TRANSMISSION         Machine model       HAYMASTER 40.7         Transmission type       Torque converter with Power Shift EVO 2 reversing mechanism and electric control         Inching       With electronic pedal for controlled forward movement                                                                                                                                                                                                                                                                                                                                                                                                                                                                                                                                                                                                                                                                                                                                                                                                                                                                                                                               | Intake                                                         | Turbo compressor after-cooler                                                    |
| Axles types 2 steering, with 4 planetary reduction gears Type of steering 4 wheels / transversal / 2 wheels Front axle 8 Rigid Sear axle 9 Swinging Service brake 0 Oil bath with servo brake on front and rear axle with double hydraulic system Park brake Automatic spring applied hydraulic release  HYDRAULIC SYSTEM  Machine model HAYMASTER 40.7 Hydraulic pump type Gear pump for power steering and movements Hydraulic pump type 180.0 Wini (47.6 gal/min) Max. operating pressure 25.0 MPa (3626 ps.) Distributor control 4110 Proportional Joystick  REFUELING  REFUELING  TRANSMISSION  TRANSMISSION  HAYMASTER 40.7 Transmission type 100.0 L (47.55 gal) Torque converter with Power Shift EVO 2 reversing mechanism and electric control Inching With electronic pedal for controlled forward movement                                                                                                                                                                                                                                                                                                                                                                                                                                                                                                                                                                                                                                                                                                                                                                                                                                                                                                                                                                                                                                                                                                                                                                                                                                                                                                         | DIFFERENTIAL AXLES                                             |                                                                                  |
| Type of steering 4 wheels / transversal / 2 wheels Front axle Rear axle Swinging Service brake Oil bath with servo brake on front and rear axle with double hydraulic system Park brake Automatic spring applied hydraulic release HYDRAULIC SYSTEM HAYMASTER 40.7 Hydraulic pump type Gear pump for power steering and movements Hydraulic pump type 180 L/min (47.6 gal/min) Max. operating pressure 25.0 MPa (3626 psi) Distributor control 41.7 Hydraulic motor (total) 160.0 L (42.27 gal) Disesel tank 160.0 L (42.27 gal) Disesel tank 160.0 L (47.55 gal)  TRANSMISSION  Machine model HAYMASTER 40.7 Transmission type 160.0 L (47.55 gal for converter with Power Shift EVO 2 reversing mechanism and electric control Inching With electronic pedal for controlled forward movement                                                                                                                                                                                                                                                                                                                                                                                                                                                                                                                                                                                                                                                                                                                                                                                                                                                                                                                                                                                                                                                                                                                                                       | Machine model                                                  | HAYMASTER 40.7                                                                   |
| Front axle Rear axle Swinging Service brake Oil bath with servo brake on front and rear axle with double hydraulic system Park brake Automatic spring applied hydraulic release  HYDRAULIC SYSTEM  Machine model HAYMASTER 40.7 Hydraulic pump type Gear pump for power steering and movements Hydraulic pump capacity 180 L/min (47.6 gal/min) Max. operating pressure 25.0 MPa (3626 psi) Distributor control 4in1 proportional Joystick  REFUELING  Machine model HAYMASTER 40.7 Hydraulic motor (total) 160.0 L (42.27 gal) Diesel tank 180.0 L (47.55 gal)  TRANSMISSION  Machine model HAYMASTER 40.7 Transmission type Torque converter with Power Shift EVO 2 reversing mechanism and electric control Inching With electronic pedal for controlled forward movement                                                                                                                                                                                                                                                                                                                                                                                                                                                                                                                                                                                                                                                                                                                                                                                                                                                                                                                                                                                                                                                                                                                                                                                                                                                                                                                                                   | Axles types                                                    | 2 steering, with 4 planetary reduction gears                                     |
| Rear axle       Swinging         Service brake       Oil bath with servo brake on front and rear axle with double hydraulic system         Park brake       Automatic spring applied hydraulic release         HYDRAULIC SYSTEM         Machine model       HAYMASTER 40.7         Hydraulic pump type       Gear pump for power steering and movements         Hydraulic pump capacity       180 Limin (47.6 gal/min)         Max. operating pressure       25.0 MPa (3626 psi)         Distributor control       4in1 propritional Joystick         REFUELING         Machine model       HAYMASTER 40.7         Hydraulic motor (total)       160.0 L (42.27 gal)         Diesel tank       180.0 L (47.55 gal)         TRANSMISSION       180.0 L (47.55 gal)         Machine model       HAYMASTER 40.7         Transmission type       HAYMASTER 40.7         Transmission type       Torque converter with Power Shift EVO 2 reversing mechanism and electric control         Inching       With electronic pedal for controlled forward movement                                                                                                                                                                                                                                                                                                                                                                                                                                                                                                                                                                                                                                                                                                                                                                                                                                                                                                                                                                                                                                                                       | Type of steering                                               | 4 wheels / transversal / 2 wheels                                                |
| Service brake Oil bath with servo brake on front and rear axle with double hydraulic system Park brake Automatic spring applied hydraulic release  HYDRAULIC SYSTEM  Machine model HAYMASTER 40.7 Hydraulic pump type Gear pump for power steering and movements Hydraulic pump capacity 180 L/min (47.6 gal/min) Max. operating pressure 25.0 MPa (3626 psi) Distributor control 4in1 proportional Joystick  REFUELING  Machine model HAYMASTER 40.7 Hydraulic motor (total) 160.0 L (42.27 gal) Diesel tank 180.0 L (47.55 gal)  TRANSMISSION  Machine model HAYMASTER 40.7 Transmission type Torque converter with Power Shift EVO 2 reversing mechanism and electric control Inching With electronic pedal for controlled forward movement                                                                                                                                                                                                                                                                                                                                                                                                                                                                                                                                                                                                                                                                                                                                                                                                                                                                                                                                                                                                                                                                                                                                                                                                                                                                                                                                                                                 | Front axle                                                     | Rigid                                                                            |
| Park brake Automatic spring applied hydraulic release  HYDRAULIC SYSTEM  Machine model HAYMASTER 40.7 Hydraulic pump type Gear pump for power steering and movements Hydraulic pump capacity 180 L/min (47.6 gal/min) Max. operating pressure 25.0 MPa (3626 psi) Distributor control 4in1 proportional Joystick  REFUELING  Machine model HAYMASTER 40.7 Hydraulic motor (total) 160.0 L (42.27 gal) Diesel tank 180.0 L (47.55 gal)  TRANSMISSION  Machine model HAYMASTER 40.7 Transmission type Torque converter with Power Shift EVO 2 reversing mechanism and electric control lnching With electronic pedal for controlled forward movement                                                                                                                                                                                                                                                                                                                                                                                                                                                                                                                                                                                                                                                                                                                                                                                                                                                                                                                                                                                                                                                                                                                                                                                                                                                                                                                                                                                                                                                                             | Rear axle                                                      | Swinging                                                                         |
| HYDRAULIC SYSTEM  Machine model HAYMASTER 40.7 Hydraulic pump type Gear pump for power steering and movements Hydraulic pump capacity 180 L/min (47.6 gal/min) Max. operating pressure 25.0 MPa (3626 psi) Distributor control 4in1 proportional Joystick  REFUELING  Machine model HAYMASTER 40.7 Hydraulic motor (total) 160.0 L (42.27 gal) Diesel tank 180.0 L (47.55 gal)  TRANSMISSION  Machine model HAYMASTER 40.7 Transmission type Torque converter with Power Shift EVO 2 reversing mechanism and electric control lnching With electronic pedal for controlled forward movement                                                                                                                                                                                                                                                                                                                                                                                                                                                                                                                                                                                                                                                                                                                                                                                                                                                                                                                                                                                                                                                                                                                                                                                                                                                                                                                                                                                                                                                                                                                                    | Service brake                                                  | Oil bath with servo brake on front and rear axle with double hydraulic system    |
| Machine modelHAYMASTER 40.7Hydraulic pump typeGear pump for power steering and movementsHydraulic pump capacity180 L/min (47.6 gal/min)Max. operating pressure25.0 MPa (3626 psi)Distributor control4in1 proportional JoystickREFUELINGMachine modelHAYMASTER 40.7Hydraulic motor (total)160.0 L (42.27 gal)Diesel tank180.0 L (47.55 gal)TRANSMISSIONMachine modelHAYMASTER 40.7Transmission typeTorque converter with Power Shift EVO 2 reversing mechanism and electric controlInchingWith electronic pedal for controlled forward movement                                                                                                                                                                                                                                                                                                                                                                                                                                                                                                                                                                                                                                                                                                                                                                                                                                                                                                                                                                                                                                                                                                                                                                                                                                                                                                                                                                                                                                                                                                                                                                                 | Park brake                                                     | Automatic spring applied hydraulic release                                       |
| Hydraulic pump typeGear pump for power steering and movementsHydraulic pump capacity180 L/min (47.6 gal/min)Max. operating pressure25.0 MPa (3626 psi)Distributor control4in1 proportional JoystickREFUELINGMachine modelHAYMASTER 40.7Hydraulic motor (total)160.0 L (42.27 gal)Diesel tank180.0 L (47.55 gal)TRANSMISSIONMachine modelHAYMASTER 40.7Transmission typeTorque converter with Power Shift EVO 2 reversing mechanism and electric controlInchingWith electronic pedal for controlled forward movement                                                                                                                                                                                                                                                                                                                                                                                                                                                                                                                                                                                                                                                                                                                                                                                                                                                                                                                                                                                                                                                                                                                                                                                                                                                                                                                                                                                                                                                                                                                                                                                                            | HYDRAULIC SYSTEM                                               |                                                                                  |
| Hydraulic pump capacity  Max. operating pressure  25.0 MPa (3626 psi)  Distributor control  4in1 proportional Joystick  REFUELING  Machine model  HAYMASTER 40.7  Hydraulic motor (total)  Diesel tank  180.0 L (42.27 gal)  180.0 L (47.55 gal)  TRANSMISSION  Machine model  HAYMASTER 40.7  Transmission type  Torque converter with Power Shift EVO 2 reversing mechanism and electric control Inching  With electronic pedal for controlled forward movement                                                                                                                                                                                                                                                                                                                                                                                                                                                                                                                                                                                                                                                                                                                                                                                                                                                                                                                                                                                                                                                                                                                                                                                                                                                                                                                                                                                                                                                                                                                                                                                                                                                              | Machine model                                                  | HAYMASTER 40.7                                                                   |
| Max. operating pressure25.0 MPa (3626 psi)Distributor control4in1 proportional JoystickREFUELINGMachine modelHAYMASTER 40.7Hydraulic motor (total)160.0 L (42.27 gal)Diesel tank180.0 L (47.55 gal)TRANSMISSIONMachine modelHAYMASTER 40.7Transmission typeTorque converter with Power Shift EVO 2 reversing mechanism and electric controlInchingWith electronic pedal for controlled forward movement                                                                                                                                                                                                                                                                                                                                                                                                                                                                                                                                                                                                                                                                                                                                                                                                                                                                                                                                                                                                                                                                                                                                                                                                                                                                                                                                                                                                                                                                                                                                                                                                                                                                                                                        | Hydraulic pump type                                            | Gear pump for power steering and movements                                       |
| Distributor control 4in1 proportional Joystick  REFUELING  Machine model HAYMASTER 40.7  Hydraulic motor (total) 160.0 L (42.27 gal) Diesel tank 180.0 L (47.55 gal)  TRANSMISSION  Machine model HAYMASTER 40.7  Transmission type Torque converter with Power Shift EVO 2 reversing mechanism and electric control Inching With electronic pedal for controlled forward movement                                                                                                                                                                                                                                                                                                                                                                                                                                                                                                                                                                                                                                                                                                                                                                                                                                                                                                                                                                                                                                                                                                                                                                                                                                                                                                                                                                                                                                                                                                                                                                                                                                                                                                                                             | Hydraulic pump capacity                                        | 180 L/min (47.6 gal/min)                                                         |
| REFUELING  Machine model HAYMASTER 40.7  Hydraulic motor (total) 160.0 L (42.27 gal)  Diesel tank 180.0 L (47.55 gal)  TRANSMISSION  Machine model HAYMASTER 40.7  Transmission type Torque converter with Power Shift EVO 2 reversing mechanism and electric control Inching With electronic pedal for controlled forward movement                                                                                                                                                                                                                                                                                                                                                                                                                                                                                                                                                                                                                                                                                                                                                                                                                                                                                                                                                                                                                                                                                                                                                                                                                                                                                                                                                                                                                                                                                                                                                                                                                                                                                                                                                                                            | Max. operating pressure                                        | 25.0 MPa (3626 psi)                                                              |
| Machine modelHAYMASTER 40.7Hydraulic motor (total)160.0 L (42.27 gal)Diesel tank180.0 L (47.55 gal)TRANSMISSIONMachine modelHAYMASTER 40.7Transmission typeTorque converter with Power Shift EVO 2 reversing mechanism and electric controlInchingWith electronic pedal for controlled forward movement                                                                                                                                                                                                                                                                                                                                                                                                                                                                                                                                                                                                                                                                                                                                                                                                                                                                                                                                                                                                                                                                                                                                                                                                                                                                                                                                                                                                                                                                                                                                                                                                                                                                                                                                                                                                                        | Distributor control                                            | 4in1 proportional Joystick                                                       |
| Hydraulic motor (total)  Diesel tank  180.0 L (42.27 gal)  180.0 L (47.55 gal)  TRANSMISSION  Machine model  HAYMASTER 40.7  Transmission type Inching  Haymaster with Power Shift EVO 2 reversing mechanism and electric control With electronic pedal for controlled forward movement                                                                                                                                                                                                                                                                                                                                                                                                                                                                                                                                                                                                                                                                                                                                                                                                                                                                                                                                                                                                                                                                                                                                                                                                                                                                                                                                                                                                                                                                                                                                                                                                                                                                                                                                                                                                                                        | REFUELING                                                      |                                                                                  |
| Diesel tank     180.0 L (47.55 gal)       TRANSMISSION       Machine model     HAYMASTER 40.7       Transmission type     Torque converter with Power Shift EVO 2 reversing mechanism and electric control lnching       Unching     With electronic pedal for controlled forward movement                                                                                                                                                                                                                                                                                                                                                                                                                                                                                                                                                                                                                                                                                                                                                                                                                                                                                                                                                                                                                                                                                                                                                                                                                                                                                                                                                                                                                                                                                                                                                                                                                                                                                                                                                                                                                                     | Machine model                                                  |                                                                                  |
| TRANSMISSION  Machine model HAYMASTER 40.7  Transmission type Torque converter with Power Shift EVO 2 reversing mechanism and electric control lnching With electronic pedal for controlled forward movement                                                                                                                                                                                                                                                                                                                                                                                                                                                                                                                                                                                                                                                                                                                                                                                                                                                                                                                                                                                                                                                                                                                                                                                                                                                                                                                                                                                                                                                                                                                                                                                                                                                                                                                                                                                                                                                                                                                   | Hydraulic motor (total)                                        | 160.0 L (42.27 gal)                                                              |
| Machine model HAYMASTER 40.7  Transmission type Torque converter with Power Shift EVO 2 reversing mechanism and electric control With electronic pedal for controlled forward movement                                                                                                                                                                                                                                                                                                                                                                                                                                                                                                                                                                                                                                                                                                                                                                                                                                                                                                                                                                                                                                                                                                                                                                                                                                                                                                                                                                                                                                                                                                                                                                                                                                                                                                                                                                                                                                                                                                                                         | Diesel tank                                                    | 180.0 L (47.55 gal)                                                              |
| Transmission type Torque converter with Power Shift EVO 2 reversing mechanism and electric control With electronic pedal for controlled forward movement                                                                                                                                                                                                                                                                                                                                                                                                                                                                                                                                                                                                                                                                                                                                                                                                                                                                                                                                                                                                                                                                                                                                                                                                                                                                                                                                                                                                                                                                                                                                                                                                                                                                                                                                                                                                                                                                                                                                                                       | TRANSMISSION                                                   |                                                                                  |
| Inching With electronic pedal for controlled forward movement                                                                                                                                                                                                                                                                                                                                                                                                                                                                                                                                                                                                                                                                                                                                                                                                                                                                                                                                                                                                                                                                                                                                                                                                                                                                                                                                                                                                                                                                                                                                                                                                                                                                                                                                                                                                                                                                                                                                                                                                                                                                  | Machine model                                                  | HAYMASTER 40.7                                                                   |
|                                                                                                                                                                                                                                                                                                                                                                                                                                                                                                                                                                                                                                                                                                                                                                                                                                                                                                                                                                                                                                                                                                                                                                                                                                                                                                                                                                                                                                                                                                                                                                                                                                                                                                                                                                                                                                                                                                                                                                                                                                                                                                                                | Transmission type                                              | Torque converter with Power Shift EVO 2 reversing mechanism and electric control |
| Transmission gearbox 6 forward gears / 3 reverse gears with electronic control                                                                                                                                                                                                                                                                                                                                                                                                                                                                                                                                                                                                                                                                                                                                                                                                                                                                                                                                                                                                                                                                                                                                                                                                                                                                                                                                                                                                                                                                                                                                                                                                                                                                                                                                                                                                                                                                                                                                                                                                                                                 | Inching                                                        | With electronic pedal for controlled forward movement                            |
|                                                                                                                                                                                                                                                                                                                                                                                                                                                                                                                                                                                                                                                                                                                                                                                                                                                                                                                                                                                                                                                                                                                                                                                                                                                                                                                                                                                                                                                                                                                                                                                                                                                                                                                                                                                                                                                                                                                                                                                                                                                                                                                                | Transmission gearbox                                           | 6 forward gears / 3 reverse gears with electronic control                        |