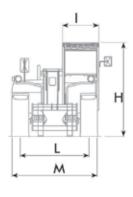

## HAYMASTER

DIECI HAYMASTER SERIES III TELEHANDLER 4T / 7 M

| PERFORMANCE           Macinise moded         HAWAKTER 40.7           Maximum (Intropagatiy)         4000 kg (80.18)           Maximum Intropagatic position on wheels         3.00 m (12.8)           Maximum Intropagatic electration on wheels         3.00 m (12.8)           Follows Love         6000 earth (13.49)           Description         2000 earth (13.49)           William Lond         60%           Maximum Introduced window         70% kg (12.78)           Maximum Introduced window         80%           Control         60%                                                                                                                                                                                                                                                                                                                                                                                                                                                                                                                                                                                                                                                                                                                                                                                                                                                                                                                                                       |                                                                |                                                                                  |
|--------------------------------------------------------------------------------------------------------------------------------------------------------------------------------------------------------------------------------------------------------------------------------------------------------------------------------------------------------------------------------------------------------------------------------------------------------------------------------------------------------------------------------------------------------------------------------------------------------------------------------------------------------------------------------------------------------------------------------------------------------------------------------------------------------------------------------------------------------------------------------------------------------------------------------------------------------------------------------------------------------------------------------------------------------------------------------------------------------------------------------------------------------------------------------------------------------------------------------------------------------------------------------------------------------------------------------------------------------------------------------------------------------------------------------------------------------------------------------------------------------------------------------------------------------------------------------------------------------------------------------------------------------------------------------------------------------------------------------------------------------------------------------------------------------------------------------------------------------------------------------------------------------------------------------------------------------------------------------------------------------------------------------------------------------------------------------------------------------------------------------|----------------------------------------------------------------|----------------------------------------------------------------------------------|
| Montman Hibrop HogN on Weels         450 kg 10 Hog           Maximum Infloral polly for Weels         320 m (12 ft)           Maximum Infloral polly for Weels         320 m (12 ft)           Folk soweling and poll         600 de (12 ft) (12 ft)           For soweling and poll         2000 de (12 ft) (12 ft)           Monam (rich angle)         600 de (12 ft) (12 ft)           Monam (rich angle)         600 de (12 ft) (12 ft)           Max per I ferred to wheels with maximum permitted diameter)         7700 ly (1979 to)           Maximum Christopher I for Weels         40 ft (12 ft)           BOOK         40 ft (12 ft)           Weels         35 s           Cletting of the basic         31 s           Cletting of the basic         40 th (12 ft)           Clet                                                                                                                                                                                                                                                                                                                                                                                                                                                                                                                                                                                                                                                                                                                                                                                                                                                             | PERFORMANCE                                                    |                                                                                  |
| Manisman Informacheijst con wideris         7.50 (1.2 kg)           Fok sovidering angle         140           Holdwort fore         6000 (alk) (1849 kg)           Toxing fore         6000 (alk) (1849 kg)           Unidade roweright         700 (sp. 1878 kg)           Unidade weight         700 (sp. 1878 kg)           Winder weight         40 km/n Cloth (mp.)           Book stage red feet for the wheth with maximum permitted diameter)         40 km/n Cloth (mp.)           Book stage red feet for the wheth with maximum permitted diameter)         40 km/n Cloth (mp.)           Book stage red feet for the wheth with maximum permitted diameter)         40 km/n Cloth (mp.)           Book stage (sp. 1878 kg)         40 km/n Cloth (mp.)           Book stage (sp. 1878 kg)         40 km/n Cloth (mp.)           Book stage (sp. 1878 kg)         40 km/n Cloth (mp.)           Book stage (sp. 1878 kg)         40 km/n Cloth (mp.)           Book stage (sp. 1878 kg)         40 km/n Cloth (mp.)           Book stage (sp. 1878 kg)         40 km/n Cloth (mp.)           Book stage (sp. 1878 kg)         40 km/n Cloth (mp.)           Book stage (sp. 1878 kg)         40 km/n Cloth (mp.)           Book stage (sp. 1878 kg)         40 km/n Cloth (mp.)           Book stage (sp. 1878 kg)         40 km/n Cloth (mp.)           Book s                                                                                                                                                                                                                                                                                                                                                                                                                                                                                                                                                                                                                                                                                                                                                    | Machine model                                                  | HAYMASTER 40.7                                                                   |
| Maximum horizontal setembino moviments         3.6% (1.0% (1.0% (1.0% (1.0% (1.0% (1.0% (1.0% (1.0% (1.0% (1.0% (1.0% (1.0% (1.0% (1.0% (1.0% (1.0% (1.0% (1.0% (1.0% (1.0% (1.0% (1.0% (1.0% (1.0% (1.0% (1.0% (1.0% (1.0% (1.0% (1.0% (1.0% (1.0% (1.0% (1.0% (1.0% (1.0% (1.0% (1.0% (1.0% (1.0% (1.0% (1.0% (1.0% (1.0% (1.0% (1.0% (1.0% (1.0% (1.0% (1.0% (1.0% (1.0% (1.0% (1.0% (1.0% (1.0% (1.0% (1.0% (1.0% (1.0% (1.0% (1.0% (1.0% (1.0% (1.0% (1.0% (1.0% (1.0% (1.0% (1.0% (1.0% (1.0% (1.0% (1.0% (1.0% (1.0% (1.0% (1.0% (1.0% (1.0% (1.0% (1.0% (1.0% (1.0% (1.0% (1.0% (1.0% (1.0% (1.0% (1.0% (1.0% (1.0% (1.0% (1.0% (1.0% (1.0% (1.0% (1.0% (1.0% (1.0% (1.0% (1.0% (1.0% (1.0% (1.0% (1.0% (1.0% (1.0% (1.0% (1.0% (1.0% (1.0% (1.0% (1.0% (1.0% (1.0% (1.0% (1.0% (1.0% (1.0% (1.0% (1.0% (1.0% (1.0% (1.0% (1.0% (1.0% (1.0% (1.0% (1.0% (1.0% (1.0% (1.0% (1.0% (1.0% (1.0% (1.0% (1.0% (1.0% (1.0% (1.0% (1.0% (1.0% (1.0% (1.0% (1.0% (1.0% (1.0% (1.0% (1.0% (1.0% (1.0% (1.0% (1.0% (1.0% (1.0% (1.0% (1.0% (1.0% (1.0% (1.0% (1.0% (1.0% (1.0% (1.0% (1.0% (1.0% (1.0% (1.0% (1.0% (1.0% (1.0% (1.0% (1.0% (1.0% (1.0% (1.0% (1.0% (1.0% (1.0% (1.0% (1.0% (1.0% (1.0% (1.0% (1.0% (1.0% (1.0% (1.0% (1.0% (1.0% (1.0% (1.0% (1.0% (1.0% (1.0% (1.0% (1.0% (1.0% (1.0% (1.0% (1.0% (1.0% (1.0% (1.0% (1.0% (1.0% (1.0% (1.0% (1.0% (1.0% (1.0% (1.0% (1.0% (1.0% (1.0% (1.0% (1.0% (1.0% (1.0% (1.0% (1.0% (1.0% (1.0% (1.0% (1.0% (1.0% (1.0% (1.0% (1.0% (1.0% (1.0% (1.0% (1.0% (1.0% (1.0% (1.0% (1.0% (1.0% (1.0% (1.0% (1.0% (1.0% (1.0% (1.0% (1.0% (1.0% (1.0% (1.0% (1.0% (1.0% (1.0% (1.0% (1.0% (1.0% (1.0% (1.0% (1.0% (1.0% (1.0% (1.0% (1.0% (1.0% (1.0% (1.0% (1.0% (1.0% (1.0% (1.0% (1.0% (1.0% (1.0% (1.0% (1.0% (1.0% (1.0% (1.0% (1.0% (1.0% (1.0% (1.0% (1.0% (1.0% (1.0% (1.0% (1.0% (1.0% (1.0% (1.0% (1.0% (1.0% (1.0% (1.0% (1.0% (1.0% (1.0% (1.0% (1.0% (1.0% (1.0% (1.0% (1.0% (1.0% (1.0% (1.0% (1.0% (1.0% (1.0% (1.0% (1.0% (1.0% (1.0% (1.0% (1.0% (1.0% (1.0% (1.0% (1.0% (1.0% (1.0% (1.0% (1.0% (1.0% (1.0% (1.0% (1.0% (1.0%                                  | Maximum capacity                                               | 4000 kg (8818 lb)                                                                |
| Fick surfame         460 del 11494 lbf)           Toving fore         600 del 11943 lbf)           Under nowight         600 del 11947 lbf           Under nowight         700 lbg 11976 lbf           Nax speed (refered to whels with maximum pernitted diameter)         40 km/h (24 mph)           POUNT INTERPRETAMENT OF THE WAY TO A STEP 1497 lbf           INTERPRETAMENT OF THE WAY TO A STEP 1497 lbf           Michine model         66 5           Cetting of the baskel         35 3           Eventoria         35 3           Ricatodo         35 3           Riverson of wheling         1 1 3           Riverson of wheling         1 2 1           Riverson of wheling         2 1 3           Riverson of wheling         2 1 4           Revenue wheling         2 1 4           Revenue wheling         2 1 4           Robinson         2 1 4           Robinson         2 1 4           Robinson         2 4 4           Robinson<                                                                                                                                                                                                                                                                                                                                                                                                                                                                                                                                                                                                                                                                                                                                                                                                                                                                                                                                         | Maximum lifting height on wheels                               | 7.06 m (23.2 ft)                                                                 |
| Post-orient                                                                                                                                                                                                                                                                                                                                                                                                                                                                                                                                                                                                                                                                                                                                                                                                                                                                                                                                                                                                                                                                                                                                                                                                                                                                                                                                                                                                                                                                                                                                                                                                                                                                                                                                                                                                                                                                                                                                                                                                                                                                                                                    | Maximum horizontal extension on wheels                         | 3.90 m (12.8 ft)                                                                 |
| Towing force         830 dat (1843 lbm)           Manismum climb angle         60%           Unidar wight         700 kg (1907 lb)           Mass speed (referred to wheels with maximum permitted diameter)         40 km/h (24 mpl)           BOOM           Work of the Subset           6 Setting of the basket         35 5           6 Retraction         35 3           Reversion         21 1           Reversion         21 1           Reversion wheeling         21 5           Reversion wheeling         21 5           Reversion wheeling         20 5           Reversion wheeling         20 5           Reversion wheeling         21 5           Reversion wheeling         21 5           Reversion wheeling         20 5           Reversion wheeling         20 5           Reversion wheeling         21 5           Reversion wheeling         21 5           Reversion wheeling         20 7           Reversion wheeling         20 7           Reversion wheeling         20 7           Reversion wheeling         4 5 5 4 5 1 1 1 1 1 1 1 1 1 1 1 1 1 1 1                                                                                                                                                                                                                                                                                                                                                                                                                                                                                                                                                                                                                                                                                                                                                                                                                                                                                                                                                                                                                                          | Fork swiveling angle                                           | 146°                                                                             |
| Montmone with Parameter with Provided Service for ferend to wheels with maximum permitted diameter)         699           Work Discover for ferend to wheels with maximum permitted diameter)         40 km/h (24 g mph)           BOOK           Workship model         AMMASTBH 407           Citting of the basket         30 3           Extension         35 3           Financial Control of the basket         31 3           Financial Control of the basket         41 3           Financial Control of the basket         41 3           Financial Control of the basket         41 4           Financial Control of the basket         41 4           Remarkation Control of the Control of the Control of the Control of Contro                                                                                                                                                                                                                                                                                                                                                                                                                                                                                                                                                            | Pull-out force                                                 | 6000 daN (13489 lbf)                                                             |
| Unbefore weight         700 kg (1697/6 lb)           Kas speed (referred to wheels with maximum permitted diameter)         40 km/h (24 mph)           Wood         Work/H (24 mph)           Wood         40 km/h (24 mph)           Unling         60 cetture (14 mph)           Getture of the basket         35 s           Retreation         35 s           Retreation         31 c           Reverse wheeling         21 c           Reverse swheeling         15 s           Wood         HAWMASTER 407           Round         15 s           Work         PET           Work         PET           Work         PET           Round         15 s           Round         15 s <tr< td=""><td>Towing force</td><td>8200 daN (18434 lbf)</td></tr<>                                                                                                                                                                                                                                                                                                                                                                                                                                                                                                                                                                                                                                                                                                                                                                                                                                                                                                                                                                                                        | Towing force                                                   | 8200 daN (18434 lbf)                                                             |
| Rose of freferent to wheele with maximum permitted diameter)         4 km/h (24.9 mph)           BOOM           Wachine model         HAYMASTER 40.7           Eling         6.5           Certing of the based         3.9           Extension         3.5           Extension         3.5           Extension         3.1           Formard striveling         2.1 s           Reverse oxiveling         2.1 s           Reverse oxiveling         2.1 s           Reverse oxiveling         2.1 s           Bodyland         4.7 may (25.8 mp.)           Brown         Wachine model         PT           Brown         4.2 model         PT           Number and pramagement of cylinders         4.2 model         4.2 model           Western and arrangement of cylinders         4.2 model in line         4.2 model           Uniform         2.200 rpm         4.2 model         4.2 model           Operation         4.2 model in line         4.2 model in line         4.2 model                                                                                                                                                                                                                                                                                                                                                                                                                                                                                                                                                                                                                                                                                                                                                                                                                                                                                      | Maximum climb angle                                            | 60%                                                                              |
| BOOM           Machine model         HAWMASTER 40.7           Lifting         6.6.5           Getting of the basise         3.9.5           Extension         5.5.           Refraction         3.3.           Revenued workeling         2.1.5           Revenued workeling         1.3.s           ***CHING************************************                                                                                                                                                                                                                                                                                                                                                                                                                                                                                                                                                                                                                                                                                                                                                                                                                                                                                                                                                                                                                                                                                                                                                                                                                                                                                                                                                                                                                                                                                                                                                                                                                                                                                                                                                                              | Unladen weight                                                 | 7700 kg (16976 lb)                                                               |
| Machine model         HAYMASTER 40,7           Uiting         66,9           Cetting off the basket         3.9           Extension         3.5           Forward shwelling         2.1           Forward shwelling         2.1           Forward shwelling         3.3           Forward shwelling         4.2           Reverse swelling         1.3           Bord Terrer         Where the model           Board         FT           Board         PT           Nominal power         93 NW (125 HP)           organ         200 rpm           Operation         4-droke           ling-totion         4-droke           Number and arrangement of cylinders         4-droke           Shipplement         4-green (1274 in)           Corsumption         250 gay NM (275 HP)           Corsumption         4-green (1274 in)           Corsumption         4-green (1274 in)           Corsumption         1.0           Corsumption         4-green (1274 in)           Corsumption         4-green (1274 in)           Corsumption         1.0           Representation         1.0           Shipper (1244 in)         1.0 </td <td>Max speed (referred to wheels with maximum permitted diameter)</td> <td>40 km/h (24.9 mph)</td>                                                                                                                                                                                                                                                                                                                                                                                                                                                                                                                                                                                                                                                                                                                                                                                                                                                                                  | Max speed (referred to wheels with maximum permitted diameter) | 40 km/h (24.9 mph)                                                               |
| Machine model         HAVMASTER 40,7           Uiting         66,9           Cetting off the basket         3.9           Extension         3.5           Forward shwelling         2.1           Forward shwelling         2.1           Forward shwelling         1.3           Bervere swelling         1.3           FORTIVE           Warth model           Brand         FYP           Nominal power         9.3 WY 125 H9           opper         200 pm           Operation         4-stroke           ling colting         4-stroke           Number and arrangement of cylinders         4-stroke           Shape lauder         4-stroke           Consumption         4-stroke           Gering system         4-stroke           Enission standards         50ge (IIA/Ter)           Cooling system         Liquid           Incibac         MYMASTER 40,7           Alses type         2 steering, with a planetary reduction gean           Park page of steering         4 MYMASTER 40,7           Alses type         3 steering, with a planetary reduction gean           Page of steering         4 Stroke           Rora ada <td>воом</td> <td></td>                                                                                                                                                                                                                                                                                                                                                                                                                                                                                                                                                                                                                                                                                                                                                                                                                                                                                                                                                       | воом                                                           |                                                                                  |
| Getting offt the hasket         3.9 f           Retraction         3.3 s           Forward swiveling         2.1 s           ENGINE           ENGINE           ENGINE           ENGINE           ENGINE           Normal power         95 kW (125 HP)           Band         FFT           Normal power         29 kW (125 HP)           regree         23000 pm           Operation         4-stroke           ling-tion         4-stroke           colsing-tion         4-stroke           colsing-tion         4-stroke-tion           fination standards         5age-tilu-Tilue           colling-tipe         4-stroke-tilue           colling-tipe         4-stroke-tilue           District         4-                                                                                                                                                                                                                                                                                                                                                                                                                                                                                                                                                                                                                                                                                                                                                                                                                                                                                                                                                                                                                                                                    |                                                                | HAYMASTER 40.7                                                                   |
| Extension         5.5           Fetroard swheling         3.3           Fewere swheling         1.3           Revers swheling         1.3           Fewer swheling         1.3           Ewert swheling         1.3           Event Street         ************************************                                                                                                                                                                                                                                                                                                                                                                                                                                                                                                                                                                                                                                                                                                                                                                                                                                                                                                                                                                                                                                                                                                                                                                                                                                                                                                                                                                                                                                                                                                                                                                                                                                                                                                                                                                                                                                        |                                                                |                                                                                  |
| Extension         5.5 s           Fetroacid swheling         2.1 s           Reverse swheling         1.3 s           Reverse swheling         1.3 s           Everse swheling         1.3 s           Everse swheling         1.3 s           Everse swheling         1.3 s           Everse swheling         1.3 s           Machine model         HVMMSTER 40.7           Brand         PFT           Mominal power         93 kW 1125 HPJ           Septem         2000 rpm           Opperation         44 stroke           Injection         Mechanical direct           Number and arnagement of ylinders         44 stroke           Supplied         4485 sm 1/24 in)           Consumption         230 yMM 1873 85 lbrl p h)           Septement         4895 sm 1/24 in)           Colons system         Equid           Insistant standards         Supplied NPT 82 stronger           Every Exert Status         4 lbread year 1/24 stronger           Machine model         HAVMASTER 40.7           Sales types         2 steering, with a planetary reduction gears           Forte take         4 lbreat year 1/24 wheels           Forte take         3 lbreat year 1/24 wheels      <                                                                                                                                                                                                                                                                                                                                                                                                                                                                                                                                                                                                                                                                                                                                                                                                                                                                                                                       | Getting off the basket                                         | 3.9 s                                                                            |
| Forward swiveling         2.1 s           Reverse swiveling         1.3 s           ENGINE           Machine model         HAYMASTER 40.7           Brand         FPT           Monimal power         93 sW (125 HP)           @pm         2000 pm           Operation         44 stroke           Injection         Mechanical diete           Number and arrangement of sylnders         4 set stroke           Opsigle-Germent         4 set son (274 In)           Consumption         200 g/MM (378.33 lb/Hp h)           Opping         200 g/MM (378.33 lb/Hp h)           @pm         200 g/MM (378.33 lb/Hp h)           @pm <t< td=""><td>-</td><td>5.5 s</td></t<>                                                                                                                                                                                                                                                                                                                                                                                                                                                                                                                                                                                                                                                                                                                                                                                                                                                                                                  | -                                                              | 5.5 s                                                                            |
| Forward swiveling         2.15           Reverse swiveling         1.3 5           ENGINE           Machine model         MYMASTER 40.7           Brand         FPT           Openation         93 W/125 HP           grown         2000 pm           Openation         4 stroke           Injection         Mechanical direct           Ownber and arrangement of sylinders         4 stroke all line           Obspicement         200 g/Myn (37.23 ib/Hph)           Consumption         200 g/Myn (37.23 ib/Hph)           Openation standards         3 sep ill/Mre 3           Consideration standards         1 sep ill/Mre 3           Subjection standards         1 sep ill/Mre 3           Subjection standards         1 sep ill/Mre 3                                                                                                                                                                                                                                                                                                                                                                                                                                                                                                                                                                                                                                                                                                                                                                                                                                                                                             | Retraction                                                     | 3.3 s                                                                            |
| EVEITIE           EVENCINE           Wachine model         MAYMASTER 40.7           Brand         PFT           Nominal power         93 kW (125 HP)           Operation         2500 pm           Operation         4-stroke           Injection         Mechanical direct           Number and arrangement of cylinders         4-Vertical in line           Operation         290 gkWh (278.35 lb/Hp h)           Opsignation         290 gkWh (278.35 lb/Hp h)           Opping         290 gkWh (278.35 lb/Hp h)                                                                                                                                                                                                                                                                                                                                                                                                                                                                                                                                                                                                                                                                                                                                                                                                                                                                                                                   |                                                                |                                                                                  |
| Machine model         HAYMASTER 40.7           Brand         PFT           Nominal power         95 kW (125 HP)           @pm         200 rpm           Operation         4-stroke           Injection         Mechanical direct           Number and arrangement of cylinders         4. Vertical in line           Displacement         4885 cm² (274 im²)           Consumption         200 grow           Emission standards         Stage IIIA/Tier 3           Cooling system         Liquid           Intake         Turbo compressor after-cooler           DIFFERENTIAL AXLES           WASHING model           Machine model         HAYMASTER 40.7           Machine model         HAYMASTER 40.7           Service brake         Swinging           Service brake         Swinging           Service brake         Oil bath with servo brake on front and rear asle with double hydraulic system           Fay brake LIC SYSTEM         HAYMASTER 40.7           Machine model         HAYMASTER 40.7           Hydraulic pump tope         Gar pump for power steering and movements           Hydraulic pump topa         Gar pump for power steering and movements           Hydraulic pump topa         Gar pump for power steering                                                                                                                                                                                                                                                                                                                                                                                                                                                                                                                                                                                                                                                                                                                                                                                                                                                                            | -                                                              |                                                                                  |
| Braind         FPT           Nominal power         93 kW125 HP)           Operation         4-stroke           Injection         Mechanical direct           Number and arrangement of cylinders         4-vertical in line           Displacement         280 or hEZP 4 in P           Consumption         280 or hEZP 4 in P           Germand         4 in December 5 or hEZP 4 in P           Machine model         HAYMASTER 4.07           Asket spee         4 wheels' transveal / 2 wheels           Fort sade         8 igid           Fort sade         8 winging           Sear ack         8 winging           Sear ack         8 winging           Sear ack         9 winging           Sear ack         8 winging           Sear ack         9 w                                                                                                                                                                                                                                                                                                                                                                                                                                                                                                                                                                                                                                                                                                                                                                                                                                                                                                                                            | ENGINE                                                         |                                                                                  |
| Nominal power         93 kW (125 HP)           @rpm         200 rpm           Operation         4-stoke           Injection         4chanical direct           Sumber and arrangement of cylinders         4, Vertical in line           Displacement         485 cm (274 in)           Consumption         230 g/kWh (378.31 b/Hp h)           8rpm         200 rpm           Emission standards         5tage III/Ter 3           Colling system         Liquid           Intake         Turbo compressor after-cooler           DIFFERENTIAL AXLES           Washien model         HAYMASTER 40.7           Mackie types         2 steering with a planetary reduction gears           Special field of the steering of the steering and movements           Front axia         HayMASTER 40.7           Machine model         HAYMASTER 40.7           Machine model         HAYMASTER 40.7           Max. operating pressure         George pump for power steering and movements           Hydraulic pump type         George pump for power steering and movements           Hydraulic pump type         George pump (256 ps)           Distributor control         In proportional postick                                                                                                                                                                                                                                                                                                                                                                                                                                                                                                                                                                                                                                                                                                                                                                                                                     |                                                                | HAYMASTER 40.7                                                                   |
| @ypm         2000 rpm           Operation         4-stroke           Injection         Mechanical direct           Number and arrangement of cylinders         4-yertical in line           Displacement         488 cm² (274 in²)           Consumption         220 or ymm           @rpm         2200 rpm           Emission standards         Stage III/Tier 3           Cooling system         Liquid           Intake         HAYMASTER 40.7           Machine model         HAYMASTER 40.7           Asles types         2 steering, with 4 planetary reduction gears           7ype of steering         4 wheels / transversal / 2 wheels           Front axile         Swinging           Rear axile         Swinging           Rear axile         Automatic spring applied hydraulic release           Park brake         Automatic spring applied hydraulic release           Pythoraulic pump type         Gear pump for power steering and movements           Hydraulic pump type         Gear pump for power steering and movements           Hydraulic pump type         Gear pump for power steering and movements           Hydraulic pump capacity         180 L/min (47.6 gal/min)           Max. operating ressure         2.50 MPa (8626 ps)           Distributor controll                                                                                                                                                                                                                                                                                                                                                                                                                                                                                                                                                                                                                                                                                                                                                                                                                               | Brand                                                          | FPT                                                                              |
| Operation         4.5 troke           Injection         Mechanical direct           Number and arrangement of cylinders         4. Vertical in line           Displacement         485 cm² (274 in²)           Consumption         230 g/kM% (378.33 lb/H) h           @rpm         200 gr           Emission standards         5age III/ATier 3           Cooling system         Liquid           Intake         Turbo compressor after-cooler           ***********************************                                                                                                                                                                                                                                                                                                                                                                                                                                                                                                                                                                                                                                                                                                                                                                                                                                                                                                                                                                                                                                                                                                                                                                                                                                                                                                                                                                                                                                                                                                                                                                                                                                  | Nominal power                                                  | 93 kW (125 HP)                                                                   |
| Injection         Mechanical direct           Number and arrangement of cylinders         4, Vertical in line           Displacement         485 mc (124 lin) line           Consumption         230 g/kWh (378.35 lb/Hp h)           erpm         2200 rpm           Emission standards         Stage IIIA/Tier 3           Cooling system         Liquid           Intake         The compressor after-cooler           DIFFERENTIAL AXLES           Wachine model         HAYMASTER 40.7           Asket types         2 steering, with 4 planetary reduction gears           Type of steering         4 wheels' transversal / 2 wheels           Front axle         Rigid           Rear axle         Swinging           Service brake         Oil bath with servo brake on front and rear axle with double hydraulic system           Park brake         Automatic spring applied hydraulic release           PytDRAULIC SYSTEM         Wachine model           Machine model         HAYMASTER 40.7           Hydraulic pump capacity         180 L/min (27, 6 gal/min)           Max operating pressure         25.0 MPa (3626 ps)           Distributor control         4 In proportional Jystick           REFUELING         HAYMASTER 40.7           Hydraulic motor (total)                                                                                                                                                                                                                                                                                                                                                                                                                                                                                                                                                                                                                                                                                                                                                                                                                                         | @rpm                                                           | 2200 rpm                                                                         |
| Number and arrangement of cylinders         4, Vertical in line           Displacement         4485 cm² (274 im²)           Consumption         290 /rpm           6 (mp)         200 rpm           Emission standards         Stage IIIA/Tier 3           Cooling system         Liquid           Intake         Turbo compressor after-cooler           PEFERENTIAL AXLES           Wachien model         HAYMASTER 40.7           Askels types         2 steering, with 4 planetary reduction gears           Type of steering         4 wheels / transversal / 2 wheels           Front aude         Rigid           Rear avale         Winging           Service brake         Oil bath with servo brake on front and rear axle with double hydraulic system           Park brake         Automatic spring applied hydraulic release           HYDRAULIC SYSTEM         Automatic spring applied hydraulic release           Hydraulic pump type         Gear pump for power steering and movements           Hydraulic pump repactiv         180 Urmin (47.6 ga/min)           Max. operating pressure         25 Mg (826 ps)           Obstributor control         191 m (197.6 ga/min)           Max. operating pressure         25 Mg (826 ps)           Obstributor control         16 Ool (42.27 gs) <td>Operation</td> <td>4-stroke</td>                                                                                                                                                                                                                                                                                                                                                                                                                                                                                                                                                                                                                                                                                                                                                                           | Operation                                                      | 4-stroke                                                                         |
| Displacement         4485 cm² (274 in²)           Consumption         230 g/MkN (37835 lb/Hp in)           emp         2200 rpm           Emission standards         Stage IIIA/Ter 3           Cooling system         Liquid           Intake         Turbo compressor after-cooler           DIFFERENTIAL AXLES           Machine model         HAYMASTER 40.7           Askes types         2 steering, with 4 planetary reduction gears           Type of steering         4 wheels/ transversal / 2 wheels           Frontaxie         8ligid           Rear axle         Swinging           Service brake         Oll bath with servo brake on front and rear axle with double hydraulic system           Park brake         Automatic spring applied hydraulic release           PHYDRAULIC SYSTEM         HAYMASTER 40.7           Hydraulic pump type         Gear pump for power steering and movements           Hydraulic pump capacity         180 / Jrmin (47.6 gal/min)           Max. operating pressure         25.0 MPA (3626 ps)           Distributor control         180 / Lymin (47.6 gal/min)           Max. operating pressure         45.0 MPA (3626 ps)           Distributor control         180 / Lyzz 7 gal)           Bydraulic moter (total)         160 / Lyzz 7 gal) <tr< td=""><td>Injection</td><td>Mechanical direct</td></tr<>                                                                                                                                                                                                                                                                                                                                                                                                                                                                                                                                                                                                                                                                                                                                                            | Injection                                                      | Mechanical direct                                                                |
| Consumption       230 g/k/lh (378.35 lb/lh p h)         @rpm       2200 rpm         Climission standards       54 age IIIA/Tie 3         Cooling system       Liquid         Introduction (and in the part of t                                                                                                                                                                                        | Number and arrangement of cylinders                            | 4, Vertical in line                                                              |
| erpp2200 rpmEmission standardsStage III/Ter 3Cooling systemLiquidIntakeTurbo compressor after-coolerDIFFERENTIAL AXXLESMachie modelHAYMASTER 40.7Axles types2 steering, with 4 planetary reduction gearsType of steering4 wheels / transversal / 2 wheelsFront axideRigidRear axieSwingingFevrice brake0 libath with servo brake on front and rear axie with double hydraulic systemPark brakeAutomatic spring applied hydraulic releasePHYDRAULIC SYSTEMHAYMASTER 40.7Mydraulic pump capacityGear pump for power steering and movementsMachine modelHAYMASTER 40.7Max. operating pressure25.0 MPa (3626 ps)Distributor control41nd proportional JoystickREFUELINGHAYMASTER 40.7Machine modelHAYMASTER 40.7Haydraulic modor (total)160.01 (42.27 gal)Diesel tankHAYMASTER 40.7Machine modelHAYMASTER 40.7Haydraulic motor (total)160.01 (42.27 gal)Diesel tankHAYMASTER 40.7TRANSMISSIONTorque converter with Power Shift EVO 2 reversing mechanism and electric control le Inching the first work of the controlled forward movement                                                                                                                                                                                                                                                                                                                                                                                                                                                                                                                                                                                                                                                                                                                                                                                                                                                                                                                                                                                                                                                                                          | Displacement                                                   | 4485 cm³ (274 in³)                                                               |
| Emission standards         Stage IIIA/Tier 3           Cooling system         Liquid           Intake         Turbo compressor after-cooler           DIFFERENTIAL AXLES           Machine model         HAYMASTER 40.7           Alsets ypes         2 steering, with 4 planetary reduction gears           Type of steering         4 wheels / transversal / 2 wheels           Front axle         Rigid           Rear axle         Swinging           Service brake         Oil bath with servo brake on front and rear axle with double hydraulic system           PARTAILIC SYSTEM           Machine model           Mydraulic pump type         Gear pump for power steering and movements           Hydraulic pump type         Gear pump for power steering and movements           Mydraulic pump type         Sto II/min (Arf o gal/min)           Max. operating pressure         3 to May (3626 ps)           Distributor control         HAYMASTER 40.7           Machine model         HAYMASTER 40.7           Mydraulic motor (total)         60.01 (4.2.27 gal)           Diselet tank         4 konder (4.2.27 gal)           Brown of the model         May (4.2.27 gal)           Brown of the model         May (4.2.27 gal)           Brown of the model<                                                                                                                                                                                                                                                                                                                                                                                                                                                                                                                                                                                                                                                                                                                                                                                                                                               | Consumption                                                    | 230 g/kWh (378.35 lb/Hp h)                                                       |
| Cooling system         Liquid           Intake         Turbo compressor after-cooler           DIFFERENTIAL AXLES           Wachine model         HAYMASTER 40.7           Aldes types         2 steering, with 4 planetary reduction gears           Type of steering         4 wheels / transversal / 2 wheels           Front axle         Rigid           Sear axle         Oil bath with servo brake on front and rear axle with double hydraulic system           Park brake           BAYMASTER 40.7           Hydraulic pumpt type           Machine model         HAYMASTER 40.7           Hydraulic pumpt spusure         Gear pump for power steering and movements           Distributor control         180 L/min (47.6 gal/min)           Max. operating pressure         25.0 MPa (3626 psi)           Distributor control         HAYMASTER 40.7           REFUELING         Akhine model         HAYMASTER 40.7           Hydraulic motor (total)         HAYMASTER 40.7           Hydraulic motor (total)         HAYMASTER 40.7           HASINISSION           Transmission type         A WYMASTER 40.7           Transmission type         Torque converter with Power Shift EVO 2 reversing                                                                                                                                                                                                                                                                                                                                                                                                                                                                                                                                                                                                                                                                                                                                                                                                                                                                                                             | @rpm                                                           | 2200 rpm                                                                         |
| Intake In | Emission standards                                             | Stage IIIA/Tier 3                                                                |
| Machine model HAYMASTER 40.7 Axles types 2 steering, with 4 planetary reduction gears Type of steering 4 wheels / transversal / 2 wheels Front axle Rigid Rear axle Swinging Service brake Oil bath with servo brake on front and rear axle with double hydraulic system Park brake Automatic spring applied hydraulic release  HYDRAULIC SYSTEM  Machine model HAYMASTER 40.7 Hydraulic pump type Gear pump for power steering and movements Hydraulic pump type Gear pump for power steering and movements Hydraulic pump type Sophia (360 ps) Usirributor control 180 L/min (47.6 gal/min) Max. operating pressure 25.0 MPa (3626 ps) Distributor control 4in1 proportional Joystick  REFUELING  Machine model HAYMASTER 40.7 Hydraulic motor (total) 160.0 L (42.27 gal) Diesel tank 180.0 L (47.55 gal)  TRANSMISSION  Machine model HAYMASTER 40.7  HAYMASTER 40.7  HAYMASTER 40.7  Transmission type Torque converter with Power Shift EVO 2 reversing mechanism and electric control Inching With electronic pedal for controlled forward movement                                                                                                                                                                                                                                                                                                                                                                                                                                                                                                                                                                                                                                                                                                                                                                                                                                                                                                                                                                                                                                                                     | Cooling system                                                 | Liquid                                                                           |
| Machine model       HAYMASTER 40.7         Axlest ypes       2 steering, with 4 planetary reduction gears         Type of steering       4 wheels / transversal / 2 wheels         Front axle       Rigid         Rear axle       Swinging         Service brake       Oil bath with servo brake on front and rear axle with double hydraulic system         Park brake       Automatic spring applied hydraulic release         HYDRAULIC SYSTEM         Machine model       HAYMASTER 40.7         Hydraulic pump type       Gear pump for power steering and movements         Hydraulic pump capacity       180 Umin (47.6 gal/min)         Max. operating pressure       25.0 MPa (3626 psi)         Distributor control       4in1 proportional Joystick         REFUELING         Machine model       HAYMASTER 40.7         Hydraulic motor (total)       160.0 L (42.27 gal)         Diesel tank       180.0 L (47.55 gal)         TRANSMISSION         Machine model       HAYMASTER 40.7         Transmission type       Torque converter with Power Shift EVO 2 reversing mechanism and electric control         Inching       With electronic pedal for controlled forward movement                                                                                                                                                                                                                                                                                                                                                                                                                                                                                                                                                                                                                                                                                                                                                                                                                                                                                                                               | Intake                                                         | Turbo compressor after-cooler                                                    |
| Axles types 2 steering, with 4 planetary reduction gears Type of steering 4 wheels / transversal / 2 wheels Front axle 8 Rigid Sear axle 9 Swinging Service brake 0 Oil bath with servo brake on front and rear axle with double hydraulic system Park brake Automatic spring applied hydraulic release  HYDRAULIC SYSTEM  Machine model HAYMASTER 40.7 Hydraulic pump type Gear pump for power steering and movements Hydraulic pump type 180.0 Wini (47.6 gal/min) Max. operating pressure 25.0 MPa (3626 ps.) Distributor control 4110 Proportional Joystick  REFUELING  REFUELING  TRANSMISSION  TRANSMISSION  HAYMASTER 40.7 Transmission type 100.0 L (47.55 gal) Torque converter with Power Shift EVO 2 reversing mechanism and electric control Inching With electronic pedal for controlled forward movement                                                                                                                                                                                                                                                                                                                                                                                                                                                                                                                                                                                                                                                                                                                                                                                                                                                                                                                                                                                                                                                                                                                                                                                                                                                                                                         | DIFFERENTIAL AXLES                                             |                                                                                  |
| Type of steering 4 wheels / transversal / 2 wheels Front axle Rear axle Swinging Service brake Oil bath with servo brake on front and rear axle with double hydraulic system Park brake Automatic spring applied hydraulic release HYDRAULIC SYSTEM HAYMASTER 40.7 Hydraulic pump type Gear pump for power steering and movements Hydraulic pump type 180 L/min (47.6 gal/min) Max. operating pressure 25.0 MPa (3626 psi) Distributor control 41.7 Hydraulic motor (total) 160.0 L (42.27 gal) Disesel tank 160.0 L (42.27 gal) Disesel tank 160.0 L (47.55 gal)  TRANSMISSION  Machine model HAYMASTER 40.7 Transmission type 160.0 L (47.55 gal for converter with Power Shift EVO 2 reversing mechanism and electric control Inching With electronic pedal for controlled forward movement                                                                                                                                                                                                                                                                                                                                                                                                                                                                                                                                                                                                                                                                                                                                                                                                                                                                                                                                                                                                                                                                                                                                                       | Machine model                                                  | HAYMASTER 40.7                                                                   |
| Front axle Rear axle Swinging Service brake Oil bath with servo brake on front and rear axle with double hydraulic system Park brake Automatic spring applied hydraulic release  HYDRAULIC SYSTEM  Machine model HAYMASTER 40.7 Hydraulic pump type Gear pump for power steering and movements Hydraulic pump capacity 180 L/min (47.6 gal/min) Max. operating pressure 25.0 MPa (3626 psi) Distributor control 4in1 proportional Joystick  REFUELING  Machine model HAYMASTER 40.7 Hydraulic motor (total) 160.0 L (42.27 gal) Diesel tank 180.0 L (47.55 gal)  TRANSMISSION  Machine model HAYMASTER 40.7 Transmission type Torque converter with Power Shift EVO 2 reversing mechanism and electric control Inching With electronic pedal for controlled forward movement                                                                                                                                                                                                                                                                                                                                                                                                                                                                                                                                                                                                                                                                                                                                                                                                                                                                                                                                                                                                                                                                                                                                                                                                                                                                                                                                                   | Axles types                                                    | 2 steering, with 4 planetary reduction gears                                     |
| Rear axle       Swinging         Service brake       Oil bath with servo brake on front and rear axle with double hydraulic system         Park brake       Automatic spring applied hydraulic release         HYDRAULIC SYSTEM         Machine model       HAYMASTER 40.7         Hydraulic pump type       Gear pump for power steering and movements         Hydraulic pump capacity       180 Limin (47.6 gal/min)         Max. operating pressure       25.0 MPa (3626 psi)         Distributor control       4in1 propritional Joystick         REFUELING         Machine model       HAYMASTER 40.7         Hydraulic motor (total)       160.0 L (42.27 gal)         Diesel tank       180.0 L (47.55 gal)         TRANSMISSION       180.0 L (47.55 gal)         Machine model       HAYMASTER 40.7         Transmission type       HAYMASTER 40.7         Transmission type       Torque converter with Power Shift EVO 2 reversing mechanism and electric control         Inching       With electronic pedal for controlled forward movement                                                                                                                                                                                                                                                                                                                                                                                                                                                                                                                                                                                                                                                                                                                                                                                                                                                                                                                                                                                                                                                                       | Type of steering                                               | 4 wheels / transversal / 2 wheels                                                |
| Service brake Oil bath with servo brake on front and rear axle with double hydraulic system Park brake Automatic spring applied hydraulic release  HYDRAULIC SYSTEM  Machine model HAYMASTER 40.7 Hydraulic pump type Gear pump for power steering and movements Hydraulic pump capacity 180 L/min (47.6 gal/min) Max. operating pressure 25.0 MPa (3626 psi) Distributor control 4in1 proportional Joystick  REFUELING  Machine model HAYMASTER 40.7 Hydraulic motor (total) 160.0 L (42.27 gal) Diesel tank 180.0 L (47.55 gal)  TRANSMISSION  Machine model HAYMASTER 40.7 Transmission type Torque converter with Power Shift EVO 2 reversing mechanism and electric control Inching With electronic pedal for controlled forward movement                                                                                                                                                                                                                                                                                                                                                                                                                                                                                                                                                                                                                                                                                                                                                                                                                                                                                                                                                                                                                                                                                                                                                                                                                                                                                                                                                                                 | Front axle                                                     | Rigid                                                                            |
| Park brake Automatic spring applied hydraulic release  HYDRAULIC SYSTEM  Machine model HAYMASTER 40.7 Hydraulic pump type Gear pump for power steering and movements Hydraulic pump capacity 180 L/min (47.6 gal/min) Max. operating pressure 25.0 MPa (3626 psi) Distributor control 4in1 proportional Joystick  REFUELING  Machine model HAYMASTER 40.7 Hydraulic motor (total) 160.0 L (42.27 gal) Diesel tank 180.0 L (47.55 gal)  TRANSMISSION  Machine model HAYMASTER 40.7 Transmission type Torque converter with Power Shift EVO 2 reversing mechanism and electric control lnching With electronic pedal for controlled forward movement                                                                                                                                                                                                                                                                                                                                                                                                                                                                                                                                                                                                                                                                                                                                                                                                                                                                                                                                                                                                                                                                                                                                                                                                                                                                                                                                                                                                                                                                             | Rear axle                                                      | Swinging                                                                         |
| HYDRAULIC SYSTEM  Machine model HAYMASTER 40.7 Hydraulic pump type Gear pump for power steering and movements Hydraulic pump capacity 180 L/min (47.6 gal/min) Max. operating pressure 25.0 MPa (3626 psi) Distributor control 4in1 proportional Joystick  REFUELING  Machine model HAYMASTER 40.7 Hydraulic motor (total) 160.0 L (42.27 gal) Diesel tank 180.0 L (47.55 gal)  TRANSMISSION  Machine model HAYMASTER 40.7 Transmission type Torque converter with Power Shift EVO 2 reversing mechanism and electric control lnching With electronic pedal for controlled forward movement                                                                                                                                                                                                                                                                                                                                                                                                                                                                                                                                                                                                                                                                                                                                                                                                                                                                                                                                                                                                                                                                                                                                                                                                                                                                                                                                                                                                                                                                                                                                    | Service brake                                                  | Oil bath with servo brake on front and rear axle with double hydraulic system    |
| Machine modelHAYMASTER 40.7Hydraulic pump typeGear pump for power steering and movementsHydraulic pump capacity180 L/min (47.6 gal/min)Max. operating pressure25.0 MPa (3626 psi)Distributor control4in1 proportional JoystickREFUELINGMachine modelHAYMASTER 40.7Hydraulic motor (total)160.0 L (42.27 gal)Diesel tank180.0 L (47.55 gal)TRANSMISSIONMachine modelHAYMASTER 40.7Transmission typeTorque converter with Power Shift EVO 2 reversing mechanism and electric controlInchingWith electronic pedal for controlled forward movement                                                                                                                                                                                                                                                                                                                                                                                                                                                                                                                                                                                                                                                                                                                                                                                                                                                                                                                                                                                                                                                                                                                                                                                                                                                                                                                                                                                                                                                                                                                                                                                 | Park brake                                                     | Automatic spring applied hydraulic release                                       |
| Hydraulic pump typeGear pump for power steering and movementsHydraulic pump capacity180 L/min (47.6 gal/min)Max. operating pressure25.0 MPa (3626 psi)Distributor control4in1 proportional JoystickREFUELINGMachine modelHAYMASTER 40.7Hydraulic motor (total)160.0 L (42.27 gal)Diesel tank180.0 L (47.55 gal)TRANSMISSIONMachine modelHAYMASTER 40.7Transmission typeTorque converter with Power Shift EVO 2 reversing mechanism and electric controlInchingWith electronic pedal for controlled forward movement                                                                                                                                                                                                                                                                                                                                                                                                                                                                                                                                                                                                                                                                                                                                                                                                                                                                                                                                                                                                                                                                                                                                                                                                                                                                                                                                                                                                                                                                                                                                                                                                            | HYDRAULIC SYSTEM                                               |                                                                                  |
| Hydraulic pump capacity  Max. operating pressure  25.0 MPa (3626 psi)  Distributor control  4in1 proportional Joystick  REFUELING  Machine model  HAYMASTER 40.7  Hydraulic motor (total)  Diesel tank  180.0 L (42.27 gal)  180.0 L (47.55 gal)  TRANSMISSION  Machine model  HAYMASTER 40.7  Transmission type  Torque converter with Power Shift EVO 2 reversing mechanism and electric control Inching  With electronic pedal for controlled forward movement                                                                                                                                                                                                                                                                                                                                                                                                                                                                                                                                                                                                                                                                                                                                                                                                                                                                                                                                                                                                                                                                                                                                                                                                                                                                                                                                                                                                                                                                                                                                                                                                                                                              | Machine model                                                  | HAYMASTER 40.7                                                                   |
| Max. operating pressure25.0 MPa (3626 psi)Distributor control4in1 proportional JoystickREFUELINGMachine modelHAYMASTER 40.7Hydraulic motor (total)160.0 L (42.27 gal)Diesel tank180.0 L (47.55 gal)TRANSMISSIONMachine modelHAYMASTER 40.7Transmission typeTorque converter with Power Shift EVO 2 reversing mechanism and electric controlInchingWith electronic pedal for controlled forward movement                                                                                                                                                                                                                                                                                                                                                                                                                                                                                                                                                                                                                                                                                                                                                                                                                                                                                                                                                                                                                                                                                                                                                                                                                                                                                                                                                                                                                                                                                                                                                                                                                                                                                                                        | Hydraulic pump type                                            | Gear pump for power steering and movements                                       |
| Distributor control 4in1 proportional Joystick  REFUELING  Machine model HAYMASTER 40.7  Hydraulic motor (total) 160.0 L (42.27 gal) Diesel tank 180.0 L (47.55 gal)  TRANSMISSION  Machine model HAYMASTER 40.7  Transmission type Torque converter with Power Shift EVO 2 reversing mechanism and electric control Inching With electronic pedal for controlled forward movement                                                                                                                                                                                                                                                                                                                                                                                                                                                                                                                                                                                                                                                                                                                                                                                                                                                                                                                                                                                                                                                                                                                                                                                                                                                                                                                                                                                                                                                                                                                                                                                                                                                                                                                                             | Hydraulic pump capacity                                        | 180 L/min (47.6 gal/min)                                                         |
| REFUELING  Machine model HAYMASTER 40.7  Hydraulic motor (total) 160.0 L (42.27 gal)  Diesel tank 180.0 L (47.55 gal)  TRANSMISSION  Machine model HAYMASTER 40.7  Transmission type Torque converter with Power Shift EVO 2 reversing mechanism and electric control Inching With electronic pedal for controlled forward movement                                                                                                                                                                                                                                                                                                                                                                                                                                                                                                                                                                                                                                                                                                                                                                                                                                                                                                                                                                                                                                                                                                                                                                                                                                                                                                                                                                                                                                                                                                                                                                                                                                                                                                                                                                                            | Max. operating pressure                                        | 25.0 MPa (3626 psi)                                                              |
| Machine modelHAYMASTER 40.7Hydraulic motor (total)160.0 L (42.27 gal)Diesel tank180.0 L (47.55 gal)TRANSMISSIONMachine modelHAYMASTER 40.7Transmission typeTorque converter with Power Shift EVO 2 reversing mechanism and electric controlInchingWith electronic pedal for controlled forward movement                                                                                                                                                                                                                                                                                                                                                                                                                                                                                                                                                                                                                                                                                                                                                                                                                                                                                                                                                                                                                                                                                                                                                                                                                                                                                                                                                                                                                                                                                                                                                                                                                                                                                                                                                                                                                        | Distributor control                                            | 4in1 proportional Joystick                                                       |
| Hydraulic motor (total)  Diesel tank  180.0 L (42.27 gal)  180.0 L (47.55 gal)  TRANSMISSION  Machine model  HAYMASTER 40.7  Transmission type Inching  Haymaster with Power Shift EVO 2 reversing mechanism and electric control With electronic pedal for controlled forward movement                                                                                                                                                                                                                                                                                                                                                                                                                                                                                                                                                                                                                                                                                                                                                                                                                                                                                                                                                                                                                                                                                                                                                                                                                                                                                                                                                                                                                                                                                                                                                                                                                                                                                                                                                                                                                                        | REFUELING                                                      |                                                                                  |
| Diesel tank     180.0 L (47.55 gal)       TRANSMISSION       Machine model     HAYMASTER 40.7       Transmission type     Torque converter with Power Shift EVO 2 reversing mechanism and electric control lnching       Unching     With electronic pedal for controlled forward movement                                                                                                                                                                                                                                                                                                                                                                                                                                                                                                                                                                                                                                                                                                                                                                                                                                                                                                                                                                                                                                                                                                                                                                                                                                                                                                                                                                                                                                                                                                                                                                                                                                                                                                                                                                                                                                     | Machine model                                                  |                                                                                  |
| TRANSMISSION  Machine model HAYMASTER 40.7  Transmission type Torque converter with Power Shift EVO 2 reversing mechanism and electric control lnching With electronic pedal for controlled forward movement                                                                                                                                                                                                                                                                                                                                                                                                                                                                                                                                                                                                                                                                                                                                                                                                                                                                                                                                                                                                                                                                                                                                                                                                                                                                                                                                                                                                                                                                                                                                                                                                                                                                                                                                                                                                                                                                                                                   | Hydraulic motor (total)                                        | 160.0 L (42.27 gal)                                                              |
| Machine model HAYMASTER 40.7  Transmission type Torque converter with Power Shift EVO 2 reversing mechanism and electric control With electronic pedal for controlled forward movement                                                                                                                                                                                                                                                                                                                                                                                                                                                                                                                                                                                                                                                                                                                                                                                                                                                                                                                                                                                                                                                                                                                                                                                                                                                                                                                                                                                                                                                                                                                                                                                                                                                                                                                                                                                                                                                                                                                                         | Diesel tank                                                    | 180.0 L (47.55 gal)                                                              |
| Transmission type Torque converter with Power Shift EVO 2 reversing mechanism and electric control With electronic pedal for controlled forward movement                                                                                                                                                                                                                                                                                                                                                                                                                                                                                                                                                                                                                                                                                                                                                                                                                                                                                                                                                                                                                                                                                                                                                                                                                                                                                                                                                                                                                                                                                                                                                                                                                                                                                                                                                                                                                                                                                                                                                                       | TRANSMISSION                                                   |                                                                                  |
| Inching With electronic pedal for controlled forward movement                                                                                                                                                                                                                                                                                                                                                                                                                                                                                                                                                                                                                                                                                                                                                                                                                                                                                                                                                                                                                                                                                                                                                                                                                                                                                                                                                                                                                                                                                                                                                                                                                                                                                                                                                                                                                                                                                                                                                                                                                                                                  | Machine model                                                  | HAYMASTER 40.7                                                                   |
|                                                                                                                                                                                                                                                                                                                                                                                                                                                                                                                                                                                                                                                                                                                                                                                                                                                                                                                                                                                                                                                                                                                                                                                                                                                                                                                                                                                                                                                                                                                                                                                                                                                                                                                                                                                                                                                                                                                                                                                                                                                                                                                                | Transmission type                                              | Torque converter with Power Shift EVO 2 reversing mechanism and electric control |
| Transmission gearbox 6 forward gears / 3 reverse gears with electronic control                                                                                                                                                                                                                                                                                                                                                                                                                                                                                                                                                                                                                                                                                                                                                                                                                                                                                                                                                                                                                                                                                                                                                                                                                                                                                                                                                                                                                                                                                                                                                                                                                                                                                                                                                                                                                                                                                                                                                                                                                                                 | Inching                                                        | With electronic pedal for controlled forward movement                            |
|                                                                                                                                                                                                                                                                                                                                                                                                                                                                                                                                                                                                                                                                                                                                                                                                                                                                                                                                                                                                                                                                                                                                                                                                                                                                                                                                                                                                                                                                                                                                                                                                                                                                                                                                                                                                                                                                                                                                                                                                                                                                                                                                | Transmission gearbox                                           | 6 forward gears / 3 reverse gears with electronic control                        |