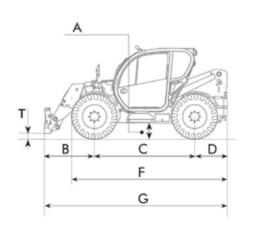

## HAYMASTER

DIECI HAYMASTER SERIES III TELEHANDLER 4T / 7 M

| PERFORMANCE           Macinise moded         HAWAKTER 40.7           Maximum (Intropagatiy)         4000 kg (80.18)           Maximum Intropagatic position on wheels         3.00 m (12.8)           Maximum Intropagatic electration on wheels         3.00 m (12.8)           Follows Love         6000 earth (13.49)           Description         2000 earth (13.49)           William Lond         60%           Maximum Introduced window         70% kg (12.78)           Maximum Introduced window         80%           Control         60%                                                                                                                                                                                                                                                                                                                                                                                                                                                                                                                                                                                                                                                                                                                                                                                                                                                                                                                                                       |                                                                |                                                                                  |
|--------------------------------------------------------------------------------------------------------------------------------------------------------------------------------------------------------------------------------------------------------------------------------------------------------------------------------------------------------------------------------------------------------------------------------------------------------------------------------------------------------------------------------------------------------------------------------------------------------------------------------------------------------------------------------------------------------------------------------------------------------------------------------------------------------------------------------------------------------------------------------------------------------------------------------------------------------------------------------------------------------------------------------------------------------------------------------------------------------------------------------------------------------------------------------------------------------------------------------------------------------------------------------------------------------------------------------------------------------------------------------------------------------------------------------------------------------------------------------------------------------------------------------------------------------------------------------------------------------------------------------------------------------------------------------------------------------------------------------------------------------------------------------------------------------------------------------------------------------------------------------------------------------------------------------------------------------------------------------------------------------------------------------------------------------------------------------------------------------------------------------|----------------------------------------------------------------|----------------------------------------------------------------------------------|
| Montman Hibrop HogN on Weels         450 kg 10 Hog           Maximum Infloral polly for Weels         320 m (12 ft)           Maximum Infloral polly for Weels         320 m (12 ft)           Folk soweling and poll         600 de (12 ft) (12 ft)           For soweling and poll         2000 de (12 ft) (12 ft)           Monam (rich angle)         600 de (12 ft) (12 ft)           Monam (rich angle)         600 de (12 ft) (12 ft)           Max per I ferred to wheels with maximum permitted diameter)         7700 ly (1979 to)           Maximum Christopher I for Weels         40 ft (12 ft)           BOOK         40 ft (12 ft)           Weels         35 s           Cletting of the basic         31 s           Cletting of the basic         40 th (12 ft)           Clet                                                                                                                                                                                                                                                                                                                                                                                                                                                                                                                                                                                                                                                                                                                                                                                                                                                             | PERFORMANCE                                                    |                                                                                  |
| Manisman Informacheijst con wideris         7.50 (1.2 kg)           Fok sovidering angle         140           Holdwort fore         6000 (alk) (1849 kg)           Toxing fore         6000 (alk) (1849 kg)           Unidade roweright         700 (sp. 1878 kg)           Unidade weight         700 (sp. 1878 kg)           Winder weight         40 km/n Cloth (mp.)           Book stage red feet for the wheth with maximum permitted diameter)         40 km/n Cloth (mp.)           Book stage red feet for the wheth with maximum permitted diameter)         40 km/n Cloth (mp.)           Book stage red feet for the wheth with maximum permitted diameter)         40 km/n Cloth (mp.)           Book stage (sp. 1878 kg)         40 km/n Cloth (mp.)           Book stage (sp. 1878 kg)         40 km/n Cloth (mp.)           Book stage (sp. 1878 kg)         40 km/n Cloth (mp.)           Book stage (sp. 1878 kg)         40 km/n Cloth (mp.)           Book stage (sp. 1878 kg)         40 km/n Cloth (mp.)           Book stage (sp. 1878 kg)         40 km/n Cloth (mp.)           Book stage (sp. 1878 kg)         40 km/n Cloth (mp.)           Book stage (sp. 1878 kg)         40 km/n Cloth (mp.)           Book stage (sp. 1878 kg)         40 km/n Cloth (mp.)           Book stage (sp. 1878 kg)         40 km/n Cloth (mp.)           Book s                                                                                                                                                                                                                                                                                                                                                                                                                                                                                                                                                                                                                                                                                                                                                    | Machine model                                                  | HAYMASTER 40.7                                                                   |
| Maximum horizontal setembino moviments         3.6% (1.0% (1.0% (1.0% (1.0% (1.0% (1.0% (1.0% (1.0% (1.0% (1.0% (1.0% (1.0% (1.0% (1.0% (1.0% (1.0% (1.0% (1.0% (1.0% (1.0% (1.0% (1.0% (1.0% (1.0% (1.0% (1.0% (1.0% (1.0% (1.0% (1.0% (1.0% (1.0% (1.0% (1.0% (1.0% (1.0% (1.0% (1.0% (1.0% (1.0% (1.0% (1.0% (1.0% (1.0% (1.0% (1.0% (1.0% (1.0% (1.0% (1.0% (1.0% (1.0% (1.0% (1.0% (1.0% (1.0% (1.0% (1.0% (1.0% (1.0% (1.0% (1.0% (1.0% (1.0% (1.0% (1.0% (1.0% (1.0% (1.0% (1.0% (1.0% (1.0% (1.0% (1.0% (1.0% (1.0% (1.0% (1.0% (1.0% (1.0% (1.0% (1.0% (1.0% (1.0% (1.0% (1.0% (1.0% (1.0% (1.0% (1.0% (1.0% (1.0% (1.0% (1.0% (1.0% (1.0% (1.0% (1.0% (1.0% (1.0% (1.0% (1.0% (1.0% (1.0% (1.0% (1.0% (1.0% (1.0% (1.0% (1.0% (1.0% (1.0% (1.0% (1.0% (1.0% (1.0% (1.0% (1.0% (1.0% (1.0% (1.0% (1.0% (1.0% (1.0% (1.0% (1.0% (1.0% (1.0% (1.0% (1.0% (1.0% (1.0% (1.0% (1.0% (1.0% (1.0% (1.0% (1.0% (1.0% (1.0% (1.0% (1.0% (1.0% (1.0% (1.0% (1.0% (1.0% (1.0% (1.0% (1.0% (1.0% (1.0% (1.0% (1.0% (1.0% (1.0% (1.0% (1.0% (1.0% (1.0% (1.0% (1.0% (1.0% (1.0% (1.0% (1.0% (1.0% (1.0% (1.0% (1.0% (1.0% (1.0% (1.0% (1.0% (1.0% (1.0% (1.0% (1.0% (1.0% (1.0% (1.0% (1.0% (1.0% (1.0% (1.0% (1.0% (1.0% (1.0% (1.0% (1.0% (1.0% (1.0% (1.0% (1.0% (1.0% (1.0% (1.0% (1.0% (1.0% (1.0% (1.0% (1.0% (1.0% (1.0% (1.0% (1.0% (1.0% (1.0% (1.0% (1.0% (1.0% (1.0% (1.0% (1.0% (1.0% (1.0% (1.0% (1.0% (1.0% (1.0% (1.0% (1.0% (1.0% (1.0% (1.0% (1.0% (1.0% (1.0% (1.0% (1.0% (1.0% (1.0% (1.0% (1.0% (1.0% (1.0% (1.0% (1.0% (1.0% (1.0% (1.0% (1.0% (1.0% (1.0% (1.0% (1.0% (1.0% (1.0% (1.0% (1.0% (1.0% (1.0% (1.0% (1.0% (1.0% (1.0% (1.0% (1.0% (1.0% (1.0% (1.0% (1.0% (1.0% (1.0% (1.0% (1.0% (1.0% (1.0% (1.0% (1.0% (1.0% (1.0% (1.0% (1.0% (1.0% (1.0% (1.0% (1.0% (1.0% (1.0% (1.0% (1.0% (1.0% (1.0% (1.0% (1.0% (1.0% (1.0% (1.0% (1.0% (1.0% (1.0% (1.0% (1.0% (1.0% (1.0% (1.0% (1.0% (1.0% (1.0% (1.0% (1.0% (1.0% (1.0% (1.0% (1.0% (1.0% (1.0% (1.0% (1.0% (1.0% (1.0% (1.0% (1.0% (1.0% (1.0% (1.0% (1.0% (1.0% (1.0% (1.0% (1.0% (1.0% (1.0% (1.0% (1.0% (1.0%                                  | Maximum capacity                                               | 4000 kg (8818 lb)                                                                |
| Fick surfame         460 del 11494 lbf)           Toving fore         600 del 11943 lbf)           Under nowight         600 del 11947 lbf           Under nowight         700 lbg 11976 lbf           Nax speed (refered to whels with maximum pernitted diameter)         40 km/h (24 mph)           POUNT INTERPRETAMENT OF THE WAY TO A STEP 1497 lbf           INTERPRETAMENT OF THE WAY TO A STEP 1497 lbf           Michine model         66 5           Cetting of the baskel         35 3           Eventoria         35 3           Ricatodo         35 3           Riverson of wheling         1 1 3           Riverson of wheling         1 2 1           Riverson of wheling         2 1 3           Riverson of wheling         2 1 4           Revenue wheling         2 1 4           Revenue wheling         2 1 4           Robinson         2 1 4           Robinson         2 1 4           Robinson         2 4 4           Robinson<                                                                                                                                                                                                                                                                                                                                                                                                                                                                                                                                                                                                                                                                                                                                                                                                                                                                                                                                         | Maximum lifting height on wheels                               | 7.06 m (23.2 ft)                                                                 |
| Post-orient                                                                                                                                                                                                                                                                                                                                                                                                                                                                                                                                                                                                                                                                                                                                                                                                                                                                                                                                                                                                                                                                                                                                                                                                                                                                                                                                                                                                                                                                                                                                                                                                                                                                                                                                                                                                                                                                                                                                                                                                                                                                                                                    | Maximum horizontal extension on wheels                         | 3.90 m (12.8 ft)                                                                 |
| Towing force         830 dat (1843 lbm)           Manismum climb angle         60%           Unidar wight         700 kg (1907 lb)           Mass speed (referred to wheels with maximum permitted diameter)         40 km/h (24 mpl)           BOOM           Work of the Subset           6 Setting of the basket         35 5           6 Retraction         35 3           Reversion         21 1           Reversion         21 1           Reversion wheeling         21 5           Reversion wheeling         21 5           Reversion wheeling         20 5           Reversion wheeling         20 5           Reversion wheeling         21 5           Reversion wheeling         21 5           Reversion wheeling         20 5           Reversion wheeling         20 5           Reversion wheeling         21 5           Reversion wheeling         21 5           Reversion wheeling         20 7           Reversion wheeling         20 7           Reversion wheeling         20 7           Reversion wheeling         4 5 5 4 5 1 1 1 1 1 1 1 1 1 1 1 1 1 1 1                                                                                                                                                                                                                                                                                                                                                                                                                                                                                                                                                                                                                                                                                                                                                                                                                                                                                                                                                                                                                                          | Fork swiveling angle                                           | 146°                                                                             |
| Montmone with Parameter with Provided Service for ferend to wheels with maximum permitted diameter)         699           Work Discover for ferend to wheels with maximum permitted diameter)         40 km/h (24 g mph)           BOOK           Workship model         AMMASTBH 407           Citting of the basket         30 3           Extension         35 3           Financial Control of the basket         31 3           Financial Control of the basket         41 3           Financial Control of the basket         41 3           Financial Control of the basket         41 4           Financial Control of the basket         41 4           Remarkation Control of the Control of the Control of the Control of Contro                                                                                                                                                                                                                                                                                                                                                                                                                                                                                                                                                            | Pull-out force                                                 | 6000 daN (13489 lbf)                                                             |
| Unbefore weight         700 kg (1697/6 lb)           Kas speed (referred to wheels with maximum permitted diameter)         40 km/h (24 mph)           Wood         Work/H (24 mph)           Wood         40 km/h (24 mph)           Unling         60 cetture (14 mph)           Getture of the basket         35 s           Retreation         35 s           Retreation         31 c           Reverse wheeling         21 c           Reverse swheeling         15 s           Wood         HAWMASTER 407           Round         15 s           Work         PET           Work         PET           Work         PET           Round         15 s           Round         15 s <tr< td=""><td>Towing force</td><td>8200 daN (18434 lbf)</td></tr<>                                                                                                                                                                                                                                                                                                                                                                                                                                                                                                                                                                                                                                                                                                                                                                                                                                                                                                                                                                                                        | Towing force                                                   | 8200 daN (18434 lbf)                                                             |
| Rose of freferent to wheele with maximum permitted diameter)         4 km/h (24.9 mph)           BOOM           Wachine model         HAYMASTER 40.7           Eling         6.5           Certing of the based         3.9           Extension         3.5           Extension         3.5           Extension         3.1           Formard striveling         2.1 s           Reverse oxiveling         2.1 s           Reverse oxiveling         2.1 s           Reverse oxiveling         2.1 s           Bodyland         4.7 may (25.8 mp.)           Brown         Wachine model         PT           Brown         4.2 model         PT           Number and pramagement of cylinders         4.2 model         4.2 model           Western and arrangement of cylinders         4.2 model in line         4.2 model           Uniform         2.200 rpm         4.2 model         4.2 model           Operation         4.2 model in line         4.2 model in line         4.2 model                                                                                                                                                                                                                                                                                                                                                                                                                                                                                                                                                                                                                                                                                                                                                                                                                                                                                      | Maximum climb angle                                            | 60%                                                                              |
| BOOM           Machine model         HAWMASTER 40.7           Lifting         6.6.5           Getting of the basise         3.9.5           Extension         5.5.           Refraction         3.3.           Revenued workeling         2.1.5           Revenued workeling         1.3.s           ***CHING************************************                                                                                                                                                                                                                                                                                                                                                                                                                                                                                                                                                                                                                                                                                                                                                                                                                                                                                                                                                                                                                                                                                                                                                                                                                                                                                                                                                                                                                                                                                                                                                                                                                                                                                                                                                                              | Unladen weight                                                 | 7700 kg (16976 lb)                                                               |
| Machine model         HAYMASTER 40,7           Uiting         66,9           Cetting off the basket         3.9           Extension         3.5           Forward shwelling         2.1           Forward shwelling         2.1           Forward shwelling         3.3           Forward shwelling         4.2           Reverse swelling         1.3           Bord Terrer         Where the model           Board         FT           Board         PT           Nominal power         93 NW (125 HP)           organ         200 rpm           Operation         4-droke           ling-totion         4-droke           Number and arrangement of cylinders         4-droke           Shipplement         4-green (1274 in)           Corsumption         250 gay NM (275 HP)           Corsumption         4-green (1274 in)           Corsumption         4-green (1274 in)           Corsumption         1.0           Corsumption         4-green (1274 in)           Corsumption         4-green (1274 in)           Corsumption         1.0           Representation         1.0           Shipper (1244 in)         1.0 </td <td>Max speed (referred to wheels with maximum permitted diameter)</td> <td>40 km/h (24.9 mph)</td>                                                                                                                                                                                                                                                                                                                                                                                                                                                                                                                                                                                                                                                                                                                                                                                                                                                                                  | Max speed (referred to wheels with maximum permitted diameter) | 40 km/h (24.9 mph)                                                               |
| Machine model         HAVMASTER 40,7           Uiting         66,9           Cetting off the basket         3.9           Extension         3.5           Forward shwelling         2.1           Forward shwelling         2.1           Forward shwelling         1.3           Bervere swelling         1.3           FORTIVE           Warth model           Brand         FYP           Nominal power         9.3 WY 125 H9           opper         200 pm           Operation         4-stroke           ling colting         4-stroke           Number and arrangement of cylinders         4-stroke           Shape lauder         4-stroke           Consumption         4-stroke           Gering system         4-stroke           Enission standards         50ge (IIA/Ter)           Cooling system         Liquid           Incibac         MYMASTER 40,7           Alses type         2 steering, with a planetary reduction gean           Park page of steering         4 MYMASTER 40,7           Alses type         3 steering, with a planetary reduction gean           Page of steering         4 Stroke           Rora ada <td>воом</td> <td></td>                                                                                                                                                                                                                                                                                                                                                                                                                                                                                                                                                                                                                                                                                                                                                                                                                                                                                                                                                       | воом                                                           |                                                                                  |
| Getting offt the hasket         3.9 f           Retraction         3.3 s           Forward swiveling         2.1 s           ENGINE           ENGINE           ENGINE           ENGINE           ENGINE           Normal power         95 kW (125 HP)           Band         FFT           Normal power         29 kW (125 HP)           regree         23000 pm           Operation         4-stroke           ling-tion         4-stroke           colsing-tion         4-stroke           colsing-tion         4-stroke-tion           fination standards         5age-tilu-Tilue           colling-tipe         4-stroke-tilue           colling-tipe         4-stroke-tilue           District         4-                                                                                                                                                                                                                                                                                                                                                                                                                                                                                                                                                                                                                                                                                                                                                                                                                                                                                                                                                                                                                                                                    |                                                                | HAYMASTER 40.7                                                                   |
| Extension         5.5           Fetroard swheling         3.3           Fewere swheling         1.3           Revers swheling         1.3           Fewer swheling         1.3           Ewert swheling         1.3           Event Street         ************************************                                                                                                                                                                                                                                                                                                                                                                                                                                                                                                                                                                                                                                                                                                                                                                                                                                                                                                                                                                                                                                                                                                                                                                                                                                                                                                                                                                                                                                                                                                                                                                                                                                                                                                                                                                                                                                        |                                                                |                                                                                  |
| Extension         5.5 s           Fetroacid swheling         2.1 s           Reverse swheling         1.3 s           Reverse swheling         1.3 s           Everse swheling         1.3 s           Everse swheling         1.3 s           Everse swheling         1.3 s           Everse swheling         1.3 s           Machine model         HVMMSTER 40.7           Brand         PFT           Mominal power         93 kW 1125 HPJ           Septem         2000 rpm           Opperation         44 stroke           Injection         Mechanical direct           Number and arnagement of ylinders         44 stroke           Supplied         4485 sm 1/24 in)           Consumption         230 yMM 1873 85 lbrl p h)           Septement         4895 sm 1/24 in)           Colons system         Equid           Insistant standards         Supplied NPT 82 stronger           Every Exert Status         4 lbread year 1/24 stronger           Machine model         HAVMASTER 40.7           Sales types         2 steering, with a planetary reduction gears           Forte take         4 lbreat year 1/24 wheels           Forte take         3 lbreat year 1/24 wheels      <                                                                                                                                                                                                                                                                                                                                                                                                                                                                                                                                                                                                                                                                                                                                                                                                                                                                                                                       | Getting off the basket                                         | 3.9 s                                                                            |
| Forward swiveling         2.1 s           Reverse swiveling         1.3 s           ENGINE           Machine model         HAYMASTER 40.7           Brand         FPT           Monimal power         93 sW (125 HP)           @pm         2000 pm           Operation         44 stroke           Injection         Mechanical diete           Number and arrangement of sylnders         4 set stroke           Opsigle-Germent         4 set son (274 In)           Consumption         200 g/MM (378.33 lb/Hp h)           Opping         200 g/MM (378.33 lb/Hp h)           @pm         200 g/MM (378.33 lb/Hp h)           @pm <t< td=""><td>-</td><td>5.5 s</td></t<>                                                                                                                                                                                                                                                                                                                                                                                                                                                                                                                                                                                                                                                                                                                                                                                                                                                                                                  | -                                                              | 5.5 s                                                                            |
| Forward swiveling         2.15           Reverse swiveling         1.3 5           ENGINE           Machine model         MYMASTER 40.7           Brand         FPT           Openation         93 W/125 HP           grown         2000 pm           Openation         4 stroke           Injection         Mechanical direct           Ownber and arrangement of sylinders         4 stroke all line           Obspicement         200 g/Myn (37.23 ib/Hph)           Consumption         200 g/Myn (37.23 ib/Hph)           Openation standards         3 sep ill/Mre 3           Consideration standards         1 sep ill/Mre 3           Subjection standards         1 sep ill/Mre 3           Subjection standards         1 sep ill/Mre 3                                                                                                                                                                                                                                                                                                                                                                                                                                                                                                                                                                                                                                                                                                                                                                                                                                                                                             | Retraction                                                     | 3.3 s                                                                            |
| EVEITIE           EVENCINE           Wachine model         MAYMASTER 40.7           Brand         PFT           Nominal power         93 kW (125 HP)           Operation         2500 pm           Operation         4-stroke           Injection         Mechanical direct           Number and arrangement of cylinders         4-Vertical in line           Operation         290 gkWh (278.35 lb/Hp h)           Opsignation         290 gkWh (278.35 lb/Hp h)           Opping         290 gkWh (278.35 lb/Hp h)                                                                                                                                                                                                                                                                                                                                                                                                                                                                                                                                                                                                                                                                                                                                                                                                                                                                                                                   |                                                                |                                                                                  |
| Machine model         HAYMASTER 40.7           Brand         PFT           Nominal power         95 kW (125 HP)           @pm         200 rpm           Operation         4-stroke           Injection         Mechanical direct           Number and arrangement of cylinders         4. Vertical in line           Displacement         4885 cm² (274 im²)           Consumption         200 grow           Emission standards         Stage IIIA/Tier 3           Cooling system         Liquid           Intake         Turbo compressor after-cooler           DIFFERENTIAL AXLES           WASHING model           Machine model         HAYMASTER 40.7           Machine model         HAYMASTER 40.7           Service brake         Swinging           Service brake         Swinging           Service brake         Oil bath with servo brake on front and rear asle with double hydraulic system           Fay brake LIC SYSTEM         HAYMASTER 40.7           Machine model         HAYMASTER 40.7           Hydraulic pump tope         Gar pump for power steering and movements           Hydraulic pump topa         Gar pump for power steering and movements           Hydraulic pump topa         Gar pump for power steering                                                                                                                                                                                                                                                                                                                                                                                                                                                                                                                                                                                                                                                                                                                                                                                                                                                                            | -                                                              |                                                                                  |
| Braind         FPT           Nominal power         93 kW125 HP)           Operation         4-stroke           Injection         Mechanical direct           Number and arrangement of cylinders         4-vertical in line           Displacement         280 or hEZP 4 in P           Consumption         280 or hEZP 4 in P           Germand         4 in December 5 or hEZP 4 in P           Machine model         HAYMASTER 4.07           Asket spee         4 wheels' transveal / 2 wheels           Fort sade         8 igid           Fort sade         8 winging           Sear ack         8 winging           Sear ack         8 winging           Sear ack         9 winging           Sear ack         8 winging           Sear ack         9 w                                                                                                                                                                                                                                                                                                                                                                                                                                                                                                                                                                                                                                                                                                                                                                                                                                                                                                                                            | ENGINE                                                         |                                                                                  |
| Nominal power         93 kW (125 HP)           @rpm         200 rpm           Operation         4-stoke           Injection         4chanical direct           Sumber and arrangement of cylinders         4, Vertical in line           Displacement         485 cm (274 in)           Consumption         230 g/kWh (378.31 b/Hp h)           8rpm         200 rpm           Emission standards         5tage III/Ter 3           Colling system         Liquid           Intake         Turbo compressor after-cooler           DIFFERENTIAL AXLES           Washien model         HAYMASTER 40.7           Mackie types         2 steering with a planetary reduction gears           Special field of the steering of the steering and movements           Front axia         HayMASTER 40.7           Machine model         HAYMASTER 40.7           Machine model         HAYMASTER 40.7           Max. operating pressure         George pump for power steering and movements           Hydraulic pump type         George pump for power steering and movements           Hydraulic pump type         George pump (256 ps)           Distributor control         In proportional postick                                                                                                                                                                                                                                                                                                                                                                                                                                                                                                                                                                                                                                                                                                                                                                                                                     |                                                                | HAYMASTER 40.7                                                                   |
| @ypm         2000 rpm           Operation         4-stroke           Injection         Mechanical direct           Number and arrangement of cylinders         4-yertical in line           Displacement         488 cm² (274 in²)           Consumption         220 or ymm           @rpm         2200 rpm           Emission standards         Stage III/Tier 3           Cooling system         Liquid           Intake         HAYMASTER 40.7           Machine model         HAYMASTER 40.7           Asles types         2 steering, with 4 planetary reduction gears           7ype of steering         4 wheels / transversal / 2 wheels           Front axile         Swinging           Rear axile         Swinging           Rear axile         Automatic spring applied hydraulic release           Park brake         Automatic spring applied hydraulic release           Pythoraulic pump type         Gear pump for power steering and movements           Hydraulic pump type         Gear pump for power steering and movements           Hydraulic pump type         Gear pump for power steering and movements           Hydraulic pump capacity         180 L/min (47.6 gal/min)           Max. operating ressure         2.50 MPa (8626 ps)           Distributor controll                                                                                                                                                                                                                                                                                                                                                                                                                                                                                                                                                                                                                                                                                                                                                                                                                               | Brand                                                          | FPT                                                                              |
| Operation         4.5 troke           Injection         Mechanical direct           Number and arrangement of cylinders         4. Vertical in line           Displacement         485 cm² (274 in²)           Consumption         230 g/kM% (378.33 lb/H) h           @rpm         200 gr           Emission standards         5age III/ATier 3           Cooling system         Liquid           Intake         Turbo compressor after-cooler           ***********************************                                                                                                                                                                                                                                                                                                                                                                                                                                                                                                                                                                                                                                                                                                                                                                                                                                                                                                                                                                                                                                                                                                                                                                                                                                                                                                                                                                                                                                                                                                                                                                                                                                  | Nominal power                                                  | 93 kW (125 HP)                                                                   |
| Injection         Mechanical direct           Number and arrangement of cylinders         4, Vertical in line           Displacement         485 mc (124 lin) line           Consumption         230 g/kWh (378.35 lb/Hp h)           erpm         2200 rpm           Emission standards         Stage IIIA/Tier 3           Cooling system         Liquid           Intake         The compressor after-cooler           DIFFERENTIAL AXLES           Wachine model         HAYMASTER 40.7           Asket types         2 steering, with 4 planetary reduction gears           Type of steering         4 wheels' transversal / 2 wheels           Front axle         Rigid           Rear axle         Swinging           Service brake         Oil bath with servo brake on front and rear axle with double hydraulic system           Park brake         Automatic spring applied hydraulic release           PytDRAULIC SYSTEM         Wachine model           Machine model         HAYMASTER 40.7           Hydraulic pump capacity         180 L/min (27, 6 gal/min)           Max operating pressure         25.0 MPa (3626 ps)           Distributor control         4 In proportional Jystick           REFUELING         HAYMASTER 40.7           Hydraulic motor (total)                                                                                                                                                                                                                                                                                                                                                                                                                                                                                                                                                                                                                                                                                                                                                                                                                                         | @rpm                                                           | 2200 rpm                                                                         |
| Number and arrangement of cylinders         4, Vertical in line           Displacement         4485 cm² (274 im²)           Consumption         290 /rpm           6 (mp)         200 rpm           Emission standards         Stage IIIA/Tier 3           Cooling system         Liquid           Intake         Turbo compressor after-cooler           PEFERENTIAL AXLES           Wachien model         HAYMASTER 40.7           Askels types         2 steering, with 4 planetary reduction gears           Type of steering         4 wheels / transversal / 2 wheels           Front aude         Rigid           Rear avale         Winging           Service brake         Oil bath with servo brake on front and rear axle with double hydraulic system           Park brake         Automatic spring applied hydraulic release           HYDRAULIC SYSTEM         Automatic spring applied hydraulic release           Hydraulic pump type         Gear pump for power steering and movements           Hydraulic pump repactiv         180 Urmin (47.6 ga/min)           Max. operating pressure         25 Mg (826 ps)           Obstributor control         191 m (197.6 ga/min)           Max. operating pressure         25 Mg (826 ps)           Obstributor control         16 Ool (42.27 gs) <td>Operation</td> <td>4-stroke</td>                                                                                                                                                                                                                                                                                                                                                                                                                                                                                                                                                                                                                                                                                                                                                                           | Operation                                                      | 4-stroke                                                                         |
| Displacement         4485 cm² (274 in²)           Consumption         230 g/MkN (37835 lb/Hp in)           emp         2200 rpm           Emission standards         Stage IIIA/Ter 3           Cooling system         Liquid           Intake         Turbo compressor after-cooler           DIFFERENTIAL AXLES           Machine model         HAYMASTER 40.7           Askes types         2 steering, with 4 planetary reduction gears           Type of steering         4 wheels/ transversal / 2 wheels           Frontaxie         8ligid           Rear axle         Swinging           Service brake         Oll bath with servo brake on front and rear axle with double hydraulic system           Park brake         Automatic spring applied hydraulic release           PHYDRAULIC SYSTEM         HAYMASTER 40.7           Hydraulic pump type         Gear pump for power steering and movements           Hydraulic pump capacity         180 / Jrmin (47.6 gal/min)           Max. operating pressure         25.0 MPA (3626 ps)           Distributor control         180 / Lymin (47.6 gal/min)           Max. operating pressure         45.0 MPA (3626 ps)           Distributor control         180 / Lyzz 7 gal)           Bydraulic moter (total)         160 / Lyzz 7 gal) <tr< td=""><td>Injection</td><td>Mechanical direct</td></tr<>                                                                                                                                                                                                                                                                                                                                                                                                                                                                                                                                                                                                                                                                                                                                                            | Injection                                                      | Mechanical direct                                                                |
| Consumption       230 g/k/lh (378.35 lb/lh p h)         @rpm       2200 rpm         Climission standards       54 age IIIA/Tie 3         Cooling system       Liquid         Introduction (and in the part of t                                                                                                                                                                                        | Number and arrangement of cylinders                            | 4, Vertical in line                                                              |
| erpp2200 rpmEmission standardsStage III/Ter 3Cooling systemLiquidIntakeTurbo compressor after-coolerDIFFERENTIAL AXXLESMachie modelHAYMASTER 40.7Axles types2 steering, with 4 planetary reduction gearsType of steering4 wheels / transversal / 2 wheelsFront axideRigidRear axieSwingingFevrice brake0 libath with servo brake on front and rear axie with double hydraulic systemPark brakeAutomatic spring applied hydraulic releasePHYDRAULIC SYSTEMHAYMASTER 40.7Mydraulic pump capacityGear pump for power steering and movementsMachine modelHAYMASTER 40.7Max. operating pressure25.0 MPa (3626 ps)Distributor control41nd proportional JoystickREFUELINGHAYMASTER 40.7Machine modelHAYMASTER 40.7Haydraulic modor (total)160.01 (42.27 gal)Diesel tankHAYMASTER 40.7Machine modelHAYMASTER 40.7Haydraulic motor (total)160.01 (42.27 gal)Diesel tankHAYMASTER 40.7TRANSMISSIONTorque converter with Power Shift EVO 2 reversing mechanism and electric control le Inching the first work of the controlled forward movement                                                                                                                                                                                                                                                                                                                                                                                                                                                                                                                                                                                                                                                                                                                                                                                                                                                                                                                                                                                                                                                                                          | Displacement                                                   | 4485 cm³ (274 in³)                                                               |
| Emission standards         Stage IIIA/Tier 3           Cooling system         Liquid           Intake         Turbo compressor after-cooler           DIFFERENTIAL AXLES           Machine model         HAYMASTER 40.7           Alsets ypes         2 steering, with 4 planetary reduction gears           Type of steering         4 wheels / transversal / 2 wheels           Front axle         Rigid           Rear axle         Swinging           Service brake         Oil bath with servo brake on front and rear axle with double hydraulic system           PARTAILIC SYSTEM           Machine model           Mydraulic pump type         Gear pump for power steering and movements           Hydraulic pump type         Gear pump for power steering and movements           Mydraulic pump type         Sto II/min (Arf o gal/min)           Max. operating pressure         3 to May (3626 ps)           Distributor control         HAYMASTER 40.7           Machine model         HAYMASTER 40.7           Mydraulic motor (total)         60.01 (4.2.27 gal)           Diselet tank         4 konder (4.2.27 gal)           Brown of the model         May (4.2.27 gal)           Brown of the model         May (4.2.27 gal)           Brown of the model<                                                                                                                                                                                                                                                                                                                                                                                                                                                                                                                                                                                                                                                                                                                                                                                                                                               | Consumption                                                    | 230 g/kWh (378.35 lb/Hp h)                                                       |
| Cooling system         Liquid           Intake         Turbo compressor after-cooler           DIFFERENTIAL AXLES           Wachine model         HAYMASTER 40.7           Aldes types         2 steering, with 4 planetary reduction gears           Type of steering         4 wheels / transversal / 2 wheels           Front axle         Rigid           Sear axle         Oil bath with servo brake on front and rear axle with double hydraulic system           Park brake           BAYMASTER 40.7           Hydraulic pumpt type           Machine model         HAYMASTER 40.7           Hydraulic pumpt spusure         Gear pump for power steering and movements           Distributor control         180 L/min (47.6 gal/min)           Max. operating pressure         25.0 MPa (3626 psi)           Distributor control         HAYMASTER 40.7           REFUELING         Akhine model         HAYMASTER 40.7           Hydraulic motor (total)         HAYMASTER 40.7           Hydraulic motor (total)         HAYMASTER 40.7           HASINISSION           Transmission type         A WYMASTER 40.7           Transmission type         Torque converter with Power Shift EVO 2 reversing                                                                                                                                                                                                                                                                                                                                                                                                                                                                                                                                                                                                                                                                                                                                                                                                                                                                                                             | @rpm                                                           | 2200 rpm                                                                         |
| Intake In | Emission standards                                             | Stage IIIA/Tier 3                                                                |
| Machine model HAYMASTER 40.7 Axles types 2 steering, with 4 planetary reduction gears Type of steering 4 wheels / transversal / 2 wheels Front axle Rigid Rear axle Swinging Service brake Oil bath with servo brake on front and rear axle with double hydraulic system Park brake Automatic spring applied hydraulic release  HYDRAULIC SYSTEM  Machine model HAYMASTER 40.7 Hydraulic pump type Gear pump for power steering and movements Hydraulic pump type Gear pump for power steering and movements Hydraulic pump type Sophia (360 ps) Usirributor control 180 L/min (47.6 gal/min) Max. operating pressure 25.0 MPa (3626 ps) Distributor control 4in1 proportional Joystick  REFUELING  Machine model HAYMASTER 40.7 Hydraulic motor (total) 160.0 L (42.27 gal) Diesel tank 180.0 L (47.55 gal)  TRANSMISSION  Machine model HAYMASTER 40.7  HAYMASTER 40.7  HAYMASTER 40.7  Transmission type Torque converter with Power Shift EVO 2 reversing mechanism and electric control Inching With electronic pedal for controlled forward movement                                                                                                                                                                                                                                                                                                                                                                                                                                                                                                                                                                                                                                                                                                                                                                                                                                                                                                                                                                                                                                                                     | Cooling system                                                 | Liquid                                                                           |
| Machine model       HAYMASTER 40.7         Axlest ypes       2 steering, with 4 planetary reduction gears         Type of steering       4 wheels / transversal / 2 wheels         Front axle       Rigid         Rear axle       Swinging         Service brake       Oil bath with servo brake on front and rear axle with double hydraulic system         Park brake       Automatic spring applied hydraulic release         HYDRAULIC SYSTEM         Machine model       HAYMASTER 40.7         Hydraulic pump type       Gear pump for power steering and movements         Hydraulic pump capacity       180 Umin (47.6 gal/min)         Max. operating pressure       25.0 MPa (3626 psi)         Distributor control       4in1 proportional Joystick         REFUELING         Machine model       HAYMASTER 40.7         Hydraulic motor (total)       160.0 L (42.27 gal)         Diesel tank       180.0 L (47.55 gal)         TRANSMISSION         Machine model       HAYMASTER 40.7         Transmission type       Torque converter with Power Shift EVO 2 reversing mechanism and electric control         Inching       With electronic pedal for controlled forward movement                                                                                                                                                                                                                                                                                                                                                                                                                                                                                                                                                                                                                                                                                                                                                                                                                                                                                                                               | Intake                                                         | Turbo compressor after-cooler                                                    |
| Axles types 2 steering, with 4 planetary reduction gears Type of steering 4 wheels / transversal / 2 wheels Front axle 8 Rigid Sear axle 9 Swinging Service brake 0 Oil bath with servo brake on front and rear axle with double hydraulic system Park brake Automatic spring applied hydraulic release  HYDRAULIC SYSTEM  Machine model HAYMASTER 40.7 Hydraulic pump type Gear pump for power steering and movements Hydraulic pump type 180.0 Wini (47.6 gal/min) Max. operating pressure 25.0 MPa (3626 ps.) Distributor control 4110 Proportional Joystick  REFUELING  REFUELING  TRANSMISSION  TRANSMISSION  HAYMASTER 40.7 Transmission type 100.0 L (47.55 gal) Torque converter with Power Shift EVO 2 reversing mechanism and electric control Inching With electronic pedal for controlled forward movement                                                                                                                                                                                                                                                                                                                                                                                                                                                                                                                                                                                                                                                                                                                                                                                                                                                                                                                                                                                                                                                                                                                                                                                                                                                                                                         | DIFFERENTIAL AXLES                                             |                                                                                  |
| Type of steering 4 wheels / transversal / 2 wheels Front axle Rear axle Swinging Service brake Oil bath with servo brake on front and rear axle with double hydraulic system Park brake Automatic spring applied hydraulic release HYDRAULIC SYSTEM HAYMASTER 40.7 Hydraulic pump type Gear pump for power steering and movements Hydraulic pump type 180 L/min (47.6 gal/min) Max. operating pressure 25.0 MPa (3626 psi) Distributor control 41.7 Hydraulic motor (total) 160.0 L (42.27 gal) Disesel tank 160.0 L (42.27 gal) Disesel tank 160.0 L (47.55 gal)  TRANSMISSION  Machine model HAYMASTER 40.7 Transmission type 160.0 L (47.55 gal for converter with Power Shift EVO 2 reversing mechanism and electric control Inching With electronic pedal for controlled forward movement                                                                                                                                                                                                                                                                                                                                                                                                                                                                                                                                                                                                                                                                                                                                                                                                                                                                                                                                                                                                                                                                                                                                                       | Machine model                                                  | HAYMASTER 40.7                                                                   |
| Front axle Rear axle Swinging Service brake Oil bath with servo brake on front and rear axle with double hydraulic system Park brake Automatic spring applied hydraulic release  HYDRAULIC SYSTEM  Machine model HAYMASTER 40.7 Hydraulic pump type Gear pump for power steering and movements Hydraulic pump capacity 180 L/min (47.6 gal/min) Max. operating pressure 25.0 MPa (3626 psi) Distributor control 4in1 proportional Joystick  REFUELING  Machine model HAYMASTER 40.7 Hydraulic motor (total) 160.0 L (42.27 gal) Diesel tank 180.0 L (47.55 gal)  TRANSMISSION  Machine model HAYMASTER 40.7 Transmission type Torque converter with Power Shift EVO 2 reversing mechanism and electric control Inching With electronic pedal for controlled forward movement                                                                                                                                                                                                                                                                                                                                                                                                                                                                                                                                                                                                                                                                                                                                                                                                                                                                                                                                                                                                                                                                                                                                                                                                                                                                                                                                                   | Axles types                                                    | 2 steering, with 4 planetary reduction gears                                     |
| Rear axle       Swinging         Service brake       Oil bath with servo brake on front and rear axle with double hydraulic system         Park brake       Automatic spring applied hydraulic release         HYDRAULIC SYSTEM         Machine model       HAYMASTER 40.7         Hydraulic pump type       Gear pump for power steering and movements         Hydraulic pump capacity       180 Limin (47.6 gal/min)         Max. operating pressure       25.0 MPa (3626 psi)         Distributor control       4in1 propritional Joystick         REFUELING         Machine model       HAYMASTER 40.7         Hydraulic motor (total)       160.0 L (42.27 gal)         Diesel tank       180.0 L (47.55 gal)         TRANSMISSION       180.0 L (47.55 gal)         Machine model       HAYMASTER 40.7         Transmission type       HAYMASTER 40.7         Transmission type       Torque converter with Power Shift EVO 2 reversing mechanism and electric control         Inching       With electronic pedal for controlled forward movement                                                                                                                                                                                                                                                                                                                                                                                                                                                                                                                                                                                                                                                                                                                                                                                                                                                                                                                                                                                                                                                                       | Type of steering                                               | 4 wheels / transversal / 2 wheels                                                |
| Service brake Oil bath with servo brake on front and rear axle with double hydraulic system Park brake Automatic spring applied hydraulic release  HYDRAULIC SYSTEM  Machine model HAYMASTER 40.7 Hydraulic pump type Gear pump for power steering and movements Hydraulic pump capacity 180 L/min (47.6 gal/min) Max. operating pressure 25.0 MPa (3626 psi) Distributor control 4in1 proportional Joystick  REFUELING  Machine model HAYMASTER 40.7 Hydraulic motor (total) 160.0 L (42.27 gal) Diesel tank 180.0 L (47.55 gal)  TRANSMISSION  Machine model HAYMASTER 40.7 Transmission type Torque converter with Power Shift EVO 2 reversing mechanism and electric control Inching With electronic pedal for controlled forward movement                                                                                                                                                                                                                                                                                                                                                                                                                                                                                                                                                                                                                                                                                                                                                                                                                                                                                                                                                                                                                                                                                                                                                                                                                                                                                                                                                                                 | Front axle                                                     | Rigid                                                                            |
| Park brake Automatic spring applied hydraulic release  HYDRAULIC SYSTEM  Machine model HAYMASTER 40.7 Hydraulic pump type Gear pump for power steering and movements Hydraulic pump capacity 180 L/min (47.6 gal/min) Max. operating pressure 25.0 MPa (3626 psi) Distributor control 4in1 proportional Joystick  REFUELING  Machine model HAYMASTER 40.7 Hydraulic motor (total) 160.0 L (42.27 gal) Diesel tank 180.0 L (47.55 gal)  TRANSMISSION  Machine model HAYMASTER 40.7 Transmission type Torque converter with Power Shift EVO 2 reversing mechanism and electric control lnching With electronic pedal for controlled forward movement                                                                                                                                                                                                                                                                                                                                                                                                                                                                                                                                                                                                                                                                                                                                                                                                                                                                                                                                                                                                                                                                                                                                                                                                                                                                                                                                                                                                                                                                             | Rear axle                                                      | Swinging                                                                         |
| HYDRAULIC SYSTEM  Machine model HAYMASTER 40.7 Hydraulic pump type Gear pump for power steering and movements Hydraulic pump capacity 180 L/min (47.6 gal/min) Max. operating pressure 25.0 MPa (3626 psi) Distributor control 4in1 proportional Joystick  REFUELING  Machine model HAYMASTER 40.7 Hydraulic motor (total) 160.0 L (42.27 gal) Diesel tank 180.0 L (47.55 gal)  TRANSMISSION  Machine model HAYMASTER 40.7 Transmission type Torque converter with Power Shift EVO 2 reversing mechanism and electric control lnching With electronic pedal for controlled forward movement                                                                                                                                                                                                                                                                                                                                                                                                                                                                                                                                                                                                                                                                                                                                                                                                                                                                                                                                                                                                                                                                                                                                                                                                                                                                                                                                                                                                                                                                                                                                    | Service brake                                                  | Oil bath with servo brake on front and rear axle with double hydraulic system    |
| Machine modelHAYMASTER 40.7Hydraulic pump typeGear pump for power steering and movementsHydraulic pump capacity180 L/min (47.6 gal/min)Max. operating pressure25.0 MPa (3626 psi)Distributor control4in1 proportional JoystickREFUELINGMachine modelHAYMASTER 40.7Hydraulic motor (total)160.0 L (42.27 gal)Diesel tank180.0 L (47.55 gal)TRANSMISSIONMachine modelHAYMASTER 40.7Transmission typeTorque converter with Power Shift EVO 2 reversing mechanism and electric controlInchingWith electronic pedal for controlled forward movement                                                                                                                                                                                                                                                                                                                                                                                                                                                                                                                                                                                                                                                                                                                                                                                                                                                                                                                                                                                                                                                                                                                                                                                                                                                                                                                                                                                                                                                                                                                                                                                 | Park brake                                                     | Automatic spring applied hydraulic release                                       |
| Hydraulic pump typeGear pump for power steering and movementsHydraulic pump capacity180 L/min (47.6 gal/min)Max. operating pressure25.0 MPa (3626 psi)Distributor control4in1 proportional JoystickREFUELINGMachine modelHAYMASTER 40.7Hydraulic motor (total)160.0 L (42.27 gal)Diesel tank180.0 L (47.55 gal)TRANSMISSIONMachine modelHAYMASTER 40.7Transmission typeTorque converter with Power Shift EVO 2 reversing mechanism and electric controlInchingWith electronic pedal for controlled forward movement                                                                                                                                                                                                                                                                                                                                                                                                                                                                                                                                                                                                                                                                                                                                                                                                                                                                                                                                                                                                                                                                                                                                                                                                                                                                                                                                                                                                                                                                                                                                                                                                            | HYDRAULIC SYSTEM                                               |                                                                                  |
| Hydraulic pump capacity  Max. operating pressure  25.0 MPa (3626 psi)  Distributor control  4in1 proportional Joystick  REFUELING  Machine model  HAYMASTER 40.7  Hydraulic motor (total)  Diesel tank  180.0 L (42.27 gal)  180.0 L (47.55 gal)  TRANSMISSION  Machine model  HAYMASTER 40.7  Transmission type  Torque converter with Power Shift EVO 2 reversing mechanism and electric control Inching  With electronic pedal for controlled forward movement                                                                                                                                                                                                                                                                                                                                                                                                                                                                                                                                                                                                                                                                                                                                                                                                                                                                                                                                                                                                                                                                                                                                                                                                                                                                                                                                                                                                                                                                                                                                                                                                                                                              | Machine model                                                  | HAYMASTER 40.7                                                                   |
| Max. operating pressure25.0 MPa (3626 psi)Distributor control4in1 proportional JoystickREFUELINGMachine modelHAYMASTER 40.7Hydraulic motor (total)160.0 L (42.27 gal)Diesel tank180.0 L (47.55 gal)TRANSMISSIONMachine modelHAYMASTER 40.7Transmission typeTorque converter with Power Shift EVO 2 reversing mechanism and electric controlInchingWith electronic pedal for controlled forward movement                                                                                                                                                                                                                                                                                                                                                                                                                                                                                                                                                                                                                                                                                                                                                                                                                                                                                                                                                                                                                                                                                                                                                                                                                                                                                                                                                                                                                                                                                                                                                                                                                                                                                                                        | Hydraulic pump type                                            | Gear pump for power steering and movements                                       |
| Distributor control 4in1 proportional Joystick  REFUELING  Machine model HAYMASTER 40.7  Hydraulic motor (total) 160.0 L (42.27 gal) Diesel tank 180.0 L (47.55 gal)  TRANSMISSION  Machine model HAYMASTER 40.7  Transmission type Torque converter with Power Shift EVO 2 reversing mechanism and electric control Inching With electronic pedal for controlled forward movement                                                                                                                                                                                                                                                                                                                                                                                                                                                                                                                                                                                                                                                                                                                                                                                                                                                                                                                                                                                                                                                                                                                                                                                                                                                                                                                                                                                                                                                                                                                                                                                                                                                                                                                                             | Hydraulic pump capacity                                        | 180 L/min (47.6 gal/min)                                                         |
| REFUELING  Machine model HAYMASTER 40.7  Hydraulic motor (total) 160.0 L (42.27 gal)  Diesel tank 180.0 L (47.55 gal)  TRANSMISSION  Machine model HAYMASTER 40.7  Transmission type Torque converter with Power Shift EVO 2 reversing mechanism and electric control Inching With electronic pedal for controlled forward movement                                                                                                                                                                                                                                                                                                                                                                                                                                                                                                                                                                                                                                                                                                                                                                                                                                                                                                                                                                                                                                                                                                                                                                                                                                                                                                                                                                                                                                                                                                                                                                                                                                                                                                                                                                                            | Max. operating pressure                                        | 25.0 MPa (3626 psi)                                                              |
| Machine modelHAYMASTER 40.7Hydraulic motor (total)160.0 L (42.27 gal)Diesel tank180.0 L (47.55 gal)TRANSMISSIONMachine modelHAYMASTER 40.7Transmission typeTorque converter with Power Shift EVO 2 reversing mechanism and electric controlInchingWith electronic pedal for controlled forward movement                                                                                                                                                                                                                                                                                                                                                                                                                                                                                                                                                                                                                                                                                                                                                                                                                                                                                                                                                                                                                                                                                                                                                                                                                                                                                                                                                                                                                                                                                                                                                                                                                                                                                                                                                                                                                        | Distributor control                                            | 4in1 proportional Joystick                                                       |
| Hydraulic motor (total)  Diesel tank  180.0 L (42.27 gal)  180.0 L (47.55 gal)  TRANSMISSION  Machine model  HAYMASTER 40.7  Transmission type Inching  Haymaster with Power Shift EVO 2 reversing mechanism and electric control With electronic pedal for controlled forward movement                                                                                                                                                                                                                                                                                                                                                                                                                                                                                                                                                                                                                                                                                                                                                                                                                                                                                                                                                                                                                                                                                                                                                                                                                                                                                                                                                                                                                                                                                                                                                                                                                                                                                                                                                                                                                                        | REFUELING                                                      |                                                                                  |
| Diesel tank     180.0 L (47.55 gal)       TRANSMISSION       Machine model     HAYMASTER 40.7       Transmission type     Torque converter with Power Shift EVO 2 reversing mechanism and electric control lnching       Unching     With electronic pedal for controlled forward movement                                                                                                                                                                                                                                                                                                                                                                                                                                                                                                                                                                                                                                                                                                                                                                                                                                                                                                                                                                                                                                                                                                                                                                                                                                                                                                                                                                                                                                                                                                                                                                                                                                                                                                                                                                                                                                     | Machine model                                                  |                                                                                  |
| TRANSMISSION  Machine model HAYMASTER 40.7  Transmission type Torque converter with Power Shift EVO 2 reversing mechanism and electric control lnching With electronic pedal for controlled forward movement                                                                                                                                                                                                                                                                                                                                                                                                                                                                                                                                                                                                                                                                                                                                                                                                                                                                                                                                                                                                                                                                                                                                                                                                                                                                                                                                                                                                                                                                                                                                                                                                                                                                                                                                                                                                                                                                                                                   | Hydraulic motor (total)                                        | 160.0 L (42.27 gal)                                                              |
| Machine model HAYMASTER 40.7  Transmission type Torque converter with Power Shift EVO 2 reversing mechanism and electric control With electronic pedal for controlled forward movement                                                                                                                                                                                                                                                                                                                                                                                                                                                                                                                                                                                                                                                                                                                                                                                                                                                                                                                                                                                                                                                                                                                                                                                                                                                                                                                                                                                                                                                                                                                                                                                                                                                                                                                                                                                                                                                                                                                                         | Diesel tank                                                    | 180.0 L (47.55 gal)                                                              |
| Transmission type Torque converter with Power Shift EVO 2 reversing mechanism and electric control With electronic pedal for controlled forward movement                                                                                                                                                                                                                                                                                                                                                                                                                                                                                                                                                                                                                                                                                                                                                                                                                                                                                                                                                                                                                                                                                                                                                                                                                                                                                                                                                                                                                                                                                                                                                                                                                                                                                                                                                                                                                                                                                                                                                                       | TRANSMISSION                                                   |                                                                                  |
| Inching With electronic pedal for controlled forward movement                                                                                                                                                                                                                                                                                                                                                                                                                                                                                                                                                                                                                                                                                                                                                                                                                                                                                                                                                                                                                                                                                                                                                                                                                                                                                                                                                                                                                                                                                                                                                                                                                                                                                                                                                                                                                                                                                                                                                                                                                                                                  | Machine model                                                  | HAYMASTER 40.7                                                                   |
|                                                                                                                                                                                                                                                                                                                                                                                                                                                                                                                                                                                                                                                                                                                                                                                                                                                                                                                                                                                                                                                                                                                                                                                                                                                                                                                                                                                                                                                                                                                                                                                                                                                                                                                                                                                                                                                                                                                                                                                                                                                                                                                                | Transmission type                                              | Torque converter with Power Shift EVO 2 reversing mechanism and electric control |
| Transmission gearbox 6 forward gears / 3 reverse gears with electronic control                                                                                                                                                                                                                                                                                                                                                                                                                                                                                                                                                                                                                                                                                                                                                                                                                                                                                                                                                                                                                                                                                                                                                                                                                                                                                                                                                                                                                                                                                                                                                                                                                                                                                                                                                                                                                                                                                                                                                                                                                                                 | Inching                                                        | With electronic pedal for controlled forward movement                            |
|                                                                                                                                                                                                                                                                                                                                                                                                                                                                                                                                                                                                                                                                                                                                                                                                                                                                                                                                                                                                                                                                                                                                                                                                                                                                                                                                                                                                                                                                                                                                                                                                                                                                                                                                                                                                                                                                                                                                                                                                                                                                                                                                | Transmission gearbox                                           | 6 forward gears / 3 reverse gears with electronic control                        |