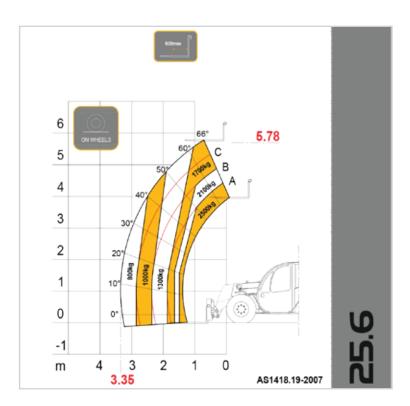

## MINI AGRI

DIECI MINI AGRI TELEHANDLER 2.5T / 5.8 M

| PERFORMANCE                                                    |                                              |
|----------------------------------------------------------------|----------------------------------------------|
| Machine model                                                  | MINI AGRI 25.6                               |
| Maximum capacity                                               | 2500 kg (5512 lb)                            |
| Maximum lifting height on wheels                               | 5.78 m (19 ft)                               |
| Maximum horizontal extension on wheels                         | 3.25 m (10.7 ft)                             |
| Fork swiveling angle                                           | 129°                                         |
| Pull-out force                                                 | 7600 daN (17085 lbf)                         |
|                                                                | 4400 daN (9892 lbf)                          |
| Towing force  Maximum climb angle                              | 4400 dain (9692 lbf) 40%                     |
| -                                                              |                                              |
| Unladen weight                                                 | 5100 kg (11244 lb)                           |
| Max speed (referred to wheels with maximum permitted diameter) | 30 km/h (18.6 mph)                           |
| BOOM                                                           |                                              |
| Machine model                                                  | MINI AGRI 25.6                               |
| Lifting                                                        | 7.8 s                                        |
| Getting off the basket                                         | 4.1 s                                        |
| Extension                                                      | 6.1 s                                        |
| Retraction                                                     | 3.4 s                                        |
| Forward swiveling                                              | 3.5 s                                        |
| Reverse swiveling                                              | 2.2 s                                        |
| ENGINE                                                         |                                              |
| Machine model                                                  | MINI AGRI 25.6                               |
| Brand                                                          | Kubota                                       |
| Nominal power                                                  | 55.4 kW (74 HP)                              |
| @rpm                                                           | 2600 rpm                                     |
| Operation                                                      | 4-stroke                                     |
| Injection                                                      | Mechanical                                   |
| Number and arrangement of cylinders                            | 4, Vertical in line                          |
| Displacement                                                   | 3331 cm3 (203 in3)                           |
| Emission standards                                             | Stage IIIA/Tier 3                            |
| Cooling system                                                 | Liquid                                       |
| Intake                                                         | Turbo compressor                             |
| DIFFERENTIAL AXLES                                             |                                              |
| Machine model                                                  | MINI AGRI 25.6                               |
| Axles types                                                    | 2 steering, with 4 planetary reduction gears |
| Type of steering                                               | 4 wheels / transversal / 2 wheels            |
|                                                                |                                              |
| Front axle Rear axle                                           | Rigid<br>Swinging                            |
|                                                                | Oil bath on front axle                       |
| Service brake Park brake                                       | Automatic spring applied hydraulic release   |
|                                                                | Automatic spring applied nydraulic release   |
| HYDRAULIC SYSTEM                                               |                                              |
| Machine model                                                  | MINI AGRI 25.6                               |
| Hydraulic pump type                                            | Gear pump for power steering and movements   |
| Hydraulic pump capacity                                        | 80 L/min (21.1 gal/min)                      |
| Max. operating pressure                                        | 23.0 MPa (3336 psi)                          |
| Distributor control                                            | 4in1 proportional Joystick                   |
| REFUELING                                                      |                                              |
| Machine model                                                  | MINI AGRI 25.6                               |
| Hydraulic motor (total)                                        | 70.0 L (18.49 gal)                           |