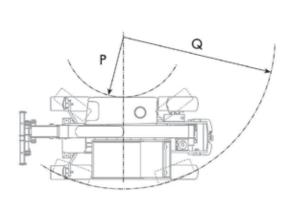

## TYRES

Machine model MINI AGRI 25.6
Standard tyres 12x16.5"

| DIMENSIONS    |                    |
|---------------|--------------------|
| Machine model | MINI AGRI 25.6     |
| A             | 270 mm (10.6 in)   |
| В             | 985 mm (38.8 in)   |
| C             | 2350 mm (92.5 in)  |
| D             | 765 mm (30.1 in)   |
| F             | 3535 mm (139.2 in) |
| G             | 4125 mm (162.4 in) |
| Н             | 1950 mm (76.8 in)  |
| I             | 1850 mm (72.8 in)  |
| L             | 1500 mm (59.1 in)  |
| M             | 1850 mm (72.8 in)  |
| P             | 1460 mm (57.5 in)  |
| Q             | 3555 mm (140 in)   |
| S             | 1433 mm (56.4 in)  |
| Т             | 200 mm (7.9 in)    |