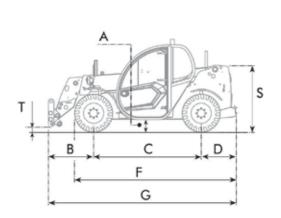

## TYRES

Machine model MINI AGRI 25.6
Standard tyres 12x16.5"

| DIMENSIONS    |                    |
|---------------|--------------------|
| Machine model | MINI AGRI 25.6     |
| A             | 270 mm (10.6 in)   |
| В             | 985 mm (38.8 in)   |
| C             | 2350 mm (92.5 in)  |
| D             | 765 mm (30.1 in)   |
| F             | 3535 mm (139.2 in) |
| G             | 4125 mm (162.4 in) |
| Н             | 1950 mm (76.8 in)  |
| I             | 1850 mm (72.8 in)  |
| L             | 1500 mm (59.1 in)  |
| M             | 1850 mm (72.8 in)  |
| P             | 1460 mm (57.5 in)  |
| Q             | 3555 mm (140 in)   |
| S             | 1433 mm (56.4 in)  |
| Т             | 200 mm (7.9 in)    |