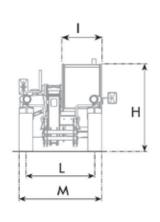

## TYRES

Machine model MINI AGRI 25.6
Standard tyres 12x16.5"

| DIMENSIONS    |                    |
|---------------|--------------------|
| Machine model | MINI AGRI 25.6     |
| A             | 270 mm (10.6 in)   |
| В             | 985 mm (38.8 in)   |
| C             | 2350 mm (92.5 in)  |
| D             | 765 mm (30.1 in)   |
| F             | 3535 mm (139.2 in) |
| G             | 4125 mm (162.4 in) |
| Н             | 1950 mm (76.8 in)  |
| I             | 1850 mm (72.8 in)  |
| L             | 1500 mm (59.1 in)  |
| M             | 1850 mm (72.8 in)  |
| P             | 1460 mm (57.5 in)  |
| Q             | 3555 mm (140 in)   |
| S             | 1433 mm (56.4 in)  |
| Т             | 200 mm (7.9 in)    |