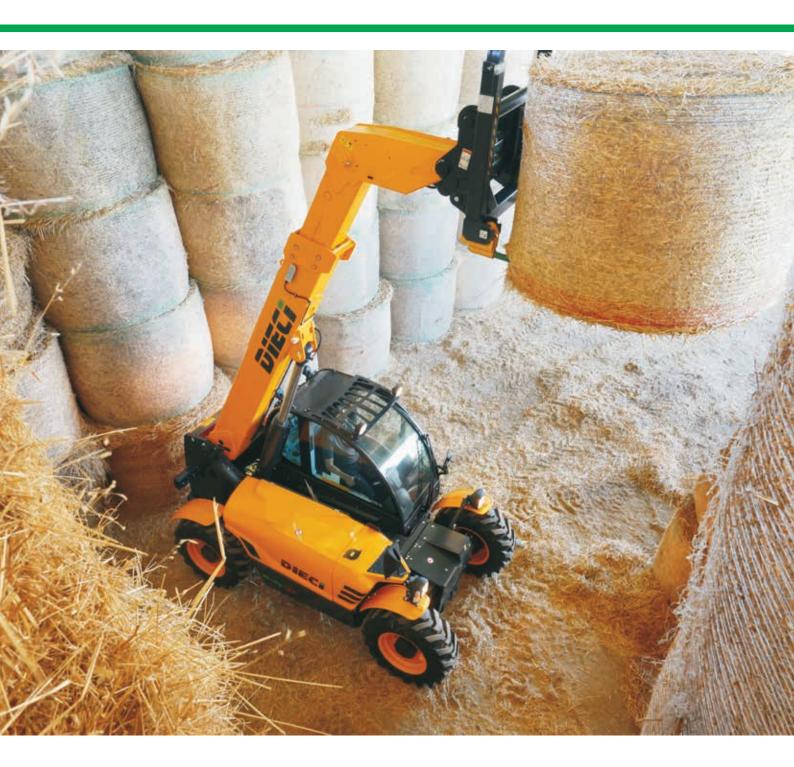

## MINI AGRI

DIECI MINI AGRI TELEHANDLER 2.5T / 5.8 M

| PERFORMANCE                                                    |                                              |
|----------------------------------------------------------------|----------------------------------------------|
| Machine model                                                  | MINI AGRI 25.6                               |
| Maximum capacity                                               | 2500 kg (5512 lb)                            |
| Maximum lifting height on wheels                               | 5.78 m (19 ft)                               |
| Maximum horizontal extension on wheels                         | 3.25 m (10.7 ft)                             |
| Fork swiveling angle                                           | 129°                                         |
| Pull-out force                                                 | 7600 daN (17085 lbf)                         |
|                                                                | 4400 daN (9892 lbf)                          |
| Towing force  Maximum climb angle                              | 4400 dain (9692 lbf) 40%                     |
| -                                                              |                                              |
| Unladen weight                                                 | 5100 kg (11244 lb)                           |
| Max speed (referred to wheels with maximum permitted diameter) | 30 km/h (18.6 mph)                           |
| BOOM                                                           |                                              |
| Machine model                                                  | MINI AGRI 25.6                               |
| Lifting                                                        | 7.8 s                                        |
| Getting off the basket                                         | 4.1 s                                        |
| Extension                                                      | 6.1 s                                        |
| Retraction                                                     | 3.4 s                                        |
| Forward swiveling                                              | 3.5 s                                        |
| Reverse swiveling                                              | 2.2 s                                        |
| ENGINE                                                         |                                              |
| Machine model                                                  | MINI AGRI 25.6                               |
| Brand                                                          | Kubota                                       |
| Nominal power                                                  | 55.4 kW (74 HP)                              |
| @rpm                                                           | 2600 rpm                                     |
| Operation                                                      | 4-stroke                                     |
| Injection                                                      | Mechanical                                   |
| Number and arrangement of cylinders                            | 4, Vertical in line                          |
| Displacement                                                   | 3331 cm3 (203 in3)                           |
| Emission standards                                             | Stage IIIA/Tier 3                            |
| Cooling system                                                 | Liquid                                       |
| Intake                                                         | Turbo compressor                             |
| DIFFERENTIAL AXLES                                             |                                              |
| Machine model                                                  | MINI AGRI 25.6                               |
| Axles types                                                    | 2 steering, with 4 planetary reduction gears |
| Type of steering                                               | 4 wheels / transversal / 2 wheels            |
|                                                                |                                              |
| Front axle Rear axle                                           | Rigid<br>Swinging                            |
|                                                                | Oil bath on front axle                       |
| Service brake Park brake                                       | Automatic spring applied hydraulic release   |
|                                                                | Automatic spring applied nydraulic release   |
| HYDRAULIC SYSTEM                                               |                                              |
| Machine model                                                  | MINI AGRI 25.6                               |
| Hydraulic pump type                                            | Gear pump for power steering and movements   |
| Hydraulic pump capacity                                        | 80 L/min (21.1 gal/min)                      |
| Max. operating pressure                                        | 23.0 MPa (3336 psi)                          |
| Distributor control                                            | 4in1 proportional Joystick                   |
| REFUELING                                                      |                                              |
| Machine model                                                  | MINI AGRI 25.6                               |
| Hydraulic motor (total)                                        | 70.0 L (18.49 gal)                           |