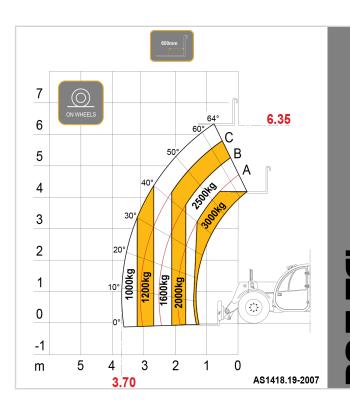

## PIGGERY PRO

DIECI PIGGERY PRO TELEHANDLER 3T / 6.35 M

| PERFORMANCE                                                    |                                                    |
|----------------------------------------------------------------|----------------------------------------------------|
| Machine model                                                  | PIGGERY PRO 30.7 TCL                               |
|                                                                |                                                    |
| Maximum capacity                                               | 3000 kg (6614 lb)                                  |
| Maximum lifting height on wheels                               | 6.35 m (20.8 ft)                                   |
| Maximum horizontal extension on wheels                         | 3.65 m (12ft)                                      |
| Fork swiveling angle                                           | 146°                                               |
| Pull-out force                                                 | 5700 daN (12814 lbf)                               |
| Towing force                                                   | 5500 daN (12364 lbf)                               |
| Maximum climb angle                                            | 40%                                                |
| Unladen weight                                                 | 6100 kg (13448 lb)                                 |
| Max speed (referred to wheels with maximum permitted diameter) | 35 km/h (21.7 mph)                                 |
| воом                                                           |                                                    |
| Machine model                                                  | PIGGERY PRO 30.7 TCL                               |
| Lifting                                                        | 7.4 s                                              |
| Getting off the basket                                         | 3.9 s                                              |
| Extension                                                      | 5.7 s                                              |
| Retraction                                                     | 3.2 s                                              |
| Forward swiveling                                              | 3.2 s                                              |
| Reverse swiveling                                              | 2.1 s                                              |
| ENGINE                                                         |                                                    |
| Machine model                                                  | PIGGERY PRO 30.7 TCL                               |
| Brand                                                          | Kubota                                             |
| Nominal power                                                  | 73.4 kW (98 HP)                                    |
| @rpm                                                           | 2600 rpm                                           |
| Operation                                                      | 4-stroke                                           |
| Injection                                                      | Mechanical                                         |
| Number and arrangement of cylinders                            | 4, Vertical in line                                |
| Displacement Displacement                                      | 3769 cm³ (230 in³)                                 |
| Consumption                                                    | 231 g/kWh (380 lb/Hp H)                            |
| @rpm                                                           | 251 g/kWi1 (360 lb/Hp H) 2600 rpm                  |
| Emission standards                                             | Stage IIIA/Tier 3                                  |
|                                                                | -                                                  |
| Cooling system Intake                                          | Liquid<br>Turbo compressor                         |
|                                                                |                                                    |
| DIFFERENTIAL AXLES                                             | PIGGERY PRO 30.7 TCL                               |
| Machine model                                                  |                                                    |
| Axles types                                                    | 2 steering, with 4 planetary reduction gears       |
| Type of steering                                               | 4 wheels / transversal / 2 wheels                  |
| Front axle                                                     | Rigid                                              |
| Rear axle                                                      | Swinging                                           |
| Service brake                                                  | Oil bath with servo brake on front axle            |
| Park brake                                                     | Automatic spring applied hydraulic release         |
| HYDRAULIC SYSTEM                                               |                                                    |
| Machine model                                                  | PIGGERY PRO 30.7                                   |
| Hydraulic pump type                                            | Gear pump for power steering and movements         |
| Hydraulic pump capacity                                        | 115 L/min (30.4 gal/min)                           |
| Max. operating pressure                                        | 24.5 MPa (3553 psi)                                |
| Distributor control                                            | 4in1 proportional Joystick                         |
| REFUELING                                                      |                                                    |
| Machine model                                                  | PIGGERY PRO 30.7                                   |
| Hydraulic motor (total)                                        | 140.0 L (36.98 gal)                                |
| Diesel tank                                                    | 100.0 L (26.42 gal)                                |
| TRANSMISSION                                                   |                                                    |
| Machine model                                                  | PIGGERY PRO 30.7                                   |
| Transmission type                                              | Hydrostatic with variable flow pump                |
| **                                                             | ·                                                  |
| Hydraulic motor                                                | Hydrostatic with continuous automatic adjustment   |
| Reversal                                                       | Electro-Hydraulic                                  |
| Inching                                                        | With inching pedal for controlled forward movement |
| Transmission gearbox                                           | Servocontrolled 2-speed                            |
| TYRES                                                          |                                                    |
| Machine model                                                  | PIGGERY PRO 30.7 TCI                               |