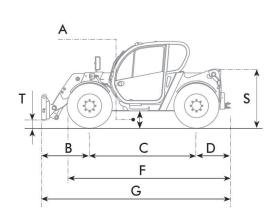

PIGGERY PRO 30.7 TCL

12.5x18"

Machine model Standard tyres

| DIMENSIONS    |                      |
|---------------|----------------------|
| Machine model | PIGGERY PRO 30.7 TCL |
| A             | 400 mm (15.7 in)     |
| В             | 1315 mm (51.8 in)    |
| C             | 2800 mm (110.2 in)   |
| D             | 650 mm (25.6 in)     |
| F             | 3990 mm (157.1 in)   |
| G             | 4765 mm (187.6 in)   |
| Н             | 2040 mm (80.3 in)    |
| I             | 940 mm (37 in)       |
| L             | 1600 mm (63 in)      |
| M             | 2000 mm (78.7 in)    |
| P             | 1670 mm (65.7 in)    |
| Q             | 4000 mm (157.5 in)   |
| S             | 1544 mm (60.8 in)    |
| T             | 20 mm (0.8 in)       |