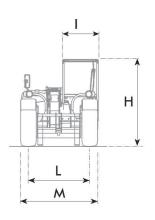

PIGGERY PRO 30.7 TCL

12.5x18"

Machine model Standard tyres

| DIMENSIONS    |                      |
|---------------|----------------------|
| Machine model | PIGGERY PRO 30.7 TCL |
| A             | 400 mm (15.7 in)     |
| В             | 1315 mm (51.8 in)    |
| C             | 2800 mm (110.2 in)   |
| D             | 650 mm (25.6 in)     |
| F             | 3990 mm (157.1 in)   |
| G             | 4765 mm (187.6 in)   |
| Н             | 2040 mm (80.3 in)    |
| I             | 940 mm (37 in)       |
| L             | 1600 mm (63 in)      |
| M             | 2000 mm (78.7 in)    |
| P             | 1670 mm (65.7 in)    |
| Q             | 4000 mm (157.5 in)   |
| S             | 1544 mm (60.8 in)    |
| T             | 20 mm (0.8 in)       |