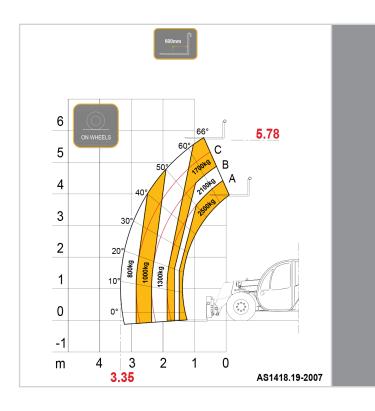

# **POULTRY PICKUP**

DIECI POULTRY PICKUP TELEHANDLER 2.5T / 5.8 M

| PERFORMANCE                                                    |                                              |
|----------------------------------------------------------------|----------------------------------------------|
| Machine model                                                  | POULTRY PICKUP 25.6                          |
|                                                                |                                              |
| Maximum capacity  Maximum lifting height on wheels             | 2500 kg (5512 lb)<br>5.78 m (19 ft)          |
| Maximum horizontal extension on wheels                         | 3.25 m (10.7 ft)                             |
| Fork swiveling angle                                           | 129°                                         |
| Pull-out force                                                 | 7600 daN (17085 lbf)                         |
| Towing force                                                   | 4400 daN (9892 lbf)                          |
| Maximum climb angle                                            | 40%                                          |
| Unladen weight                                                 | 5100 kg (11244 lb)                           |
| Max speed (referred to wheels with maximum permitted diameter) | 30 km/h (18.6 mph)                           |
|                                                                | 30 km/m (10.0 mpm)                           |
| BOOM                                                           | DOLUTDY DICKUD OF C                          |
| Machine model                                                  | POULTRY PICKUP 25.6                          |
| Lifting                                                        | 7.85                                         |
| Getting off the basket                                         | 4.1 s                                        |
| Extension                                                      | 6.1 s                                        |
| Retraction                                                     | 3.4 s                                        |
| Forward swiveling                                              | 3.5 s                                        |
| Reverse swiveling                                              | 2.2 s                                        |
| ENGINE                                                         |                                              |
| Machine model                                                  | POULTRY PICKUP 25.6                          |
| Brand                                                          | Kubota                                       |
| Nominal power                                                  | 55.4 kW (74 HP)                              |
| @rpm                                                           | 2600 rpm                                     |
| Operation                                                      | 4-stroke                                     |
| Injection                                                      | Mechanical                                   |
| Number and arrangement of cylinders                            | 4, Vertical in line                          |
| Displacement                                                   | 3331 cm3 (203 in3)                           |
| Emission standards                                             | Stage IIIA/Tier 3                            |
| Cooling system                                                 | Liquid                                       |
| Intake                                                         | Turbo compressor                             |
| DIFFERENTIAL AXLES                                             |                                              |
| Machine model                                                  | POULTRY PICKUP 25.6                          |
| Axles types                                                    | 2 steering, with 4 planetary reduction gears |
| Type of steering                                               | 4 wheels / transversal / 2 wheels            |
| Front axle                                                     | Rigid                                        |
| Rear axle                                                      | Swinging                                     |
| Service brake                                                  | Oil bath on front axle                       |
| Park brake                                                     | Automatic spring applied hydraulic release   |
| HYDRAULIC SYSTEM                                               |                                              |
| Machine model                                                  | POULTRY PICKUP 25.6                          |