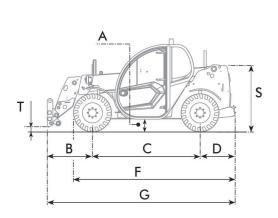

#### TYRES

Machine model POULTRY PICKUP 25.6

Standard tyres 12x16.5"

| DIMENSIONS    |                     |
|---------------|---------------------|
| Machine model | POULTRY PICKUP 25.6 |
| A             | 270 mm (10.6 in)    |
| В             | 985 mm (38.8 in)    |
| C             | 2350 mm (92.5 in)   |
| D             | 765 mm (30.1 in)    |
| F             | 3535 mm (139.2 in)  |
| G             | 4125 mm (162.4 in)  |
| Н             | 1950 mm (76.8 in)   |
|               | 1850 mm (72.8 in)   |
| L             | 1500 mm (59.1 in)   |
| M             | 1850 mm (72.8 in)   |
| P             | 1460 mm (57.5 in)   |
| Q             | 3555 mm (140 in)    |
| S             | 1433 mm (56.4 in)   |
| T             | 200 mm (7.9 in)     |