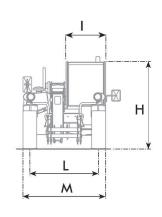

#### TYRES

Machine model POULTRY PICKUP 25.6

Standard tyres 12x16.5"

| DIMENSIONS    |                     |
|---------------|---------------------|
| Machine model | POULTRY PICKUP 25.6 |
| A             | 270 mm (10.6 in)    |
| В             | 985 mm (38.8 in)    |
| C             | 2350 mm (92.5 in)   |
| D             | 765 mm (30.1 in)    |
| F             | 3535 mm (139.2 in)  |
| G             | 4125 mm (162.4 in)  |
| Н             | 1950 mm (76.8 in)   |
|               | 1850 mm (72.8 in)   |
| L             | 1500 mm (59.1 in)   |
| M             | 1850 mm (72.8 in)   |
| P             | 1460 mm (57.5 in)   |
| Q             | 3555 mm (140 in)    |
| S             | 1433 mm (56.4 in)   |
| T             | 200 mm (7.9 in)     |