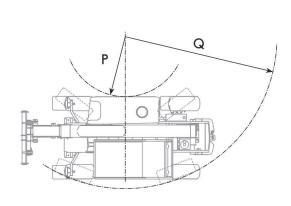

#### TYRES

Machine model POULTRY PICKUP 25.6

Standard tyres 12x16.5"

| DIMENSIONS    |                     |
|---------------|---------------------|
| Machine model | POULTRY PICKUP 25.6 |
| A             | 270 mm (10.6 in)    |
| В             | 985 mm (38.8 in)    |
| C             | 2350 mm (92.5 in)   |
| D             | 765 mm (30.1 in)    |
| F             | 3535 mm (139.2 in)  |
| G             | 4125 mm (162.4 in)  |
| Н             | 1950 mm (76.8 in)   |
|               | 1850 mm (72.8 in)   |
| L             | 1500 mm (59.1 in)   |
| M             | 1850 mm (72.8 in)   |
| P             | 1460 mm (57.5 in)   |
| Q             | 3555 mm (140 in)    |
| S             | 1433 mm (56.4 in)   |
| T             | 200 mm (7.9 in)     |